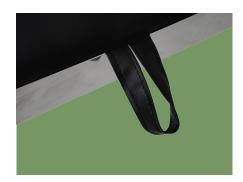

25*0.7mm      |
| 2 PCS/bag, carton size                   | 1930*630*260mm |
| ■ Net weight                             | 19.5kg         |



#### Design

It can be quickly folded, covering a small area, and is available in all seasons
The main body is made of widened and thickened high-quality stainless steel,
Bed foot can be folded by screw disassembly, convenient for storage



#### Bed surface

With high quality PVC leather, soft and comfortable, non-toxic and tasteless



#### Pad

Rubber anti-slip foot pads, anti-slip, wear-resistant and noiseless



#### Welding

Welded by automatic robots, with high quality, providing a better bearing capacity



#### Function

 $10~\mbox{gear}$  adjustable in the back, double tie rod support, strong stability, resistant to use, 0-50° adjustable



#### Pull

Easy to use and avoid pinching



# **NUMBER WIN**



+86 18021239272

No. 35, Lehong Road · Zhangjiagang (Jiangsu) · China

export@number-win.com

www.number-win.com