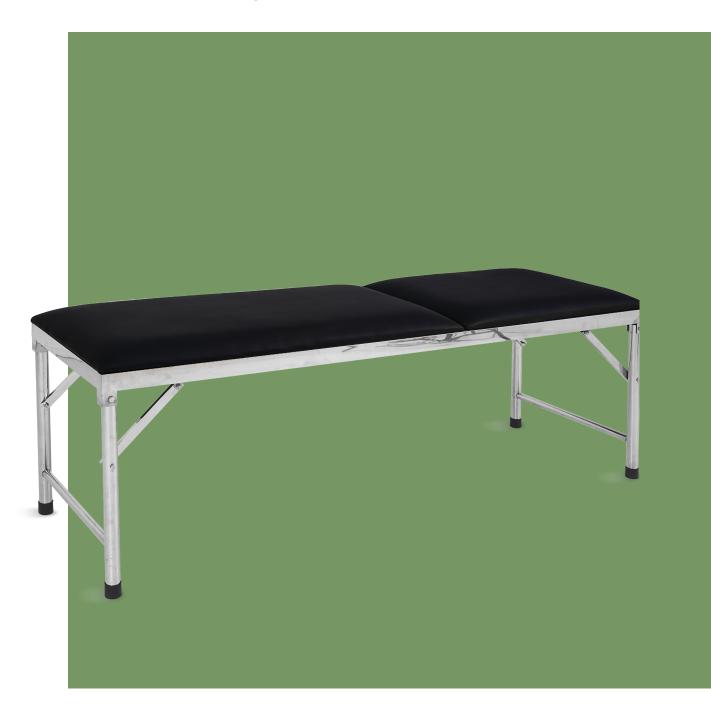

#### **Technical Parameters**

| •      | Bed size:                                              | 1900*600*680mm±10mm |
|--------|--------------------------------------------------------|---------------------|
| •      | Back plate size                                        | 600*750mm±10mm      |
| •      | Leg plate size                                         | 600*1150mm±10mm     |
| •      | 201 stainless steel                                    |                     |
| •      | Mattress 6cm (1cm cleat +5cm sponge), black PU leather |                     |
| ****** |                                                        |                     |

#### Function

 Back adjustment achieved by straight pull rod back lift Angle 0-50°±10°, with ten gears to be adjusted

#### Design

It can be quickly folded, covering a small area, and is available in all seasons
The main body is made of widened and thickened high-quality stainless steel,
Bed foot can be folded by screw disassembly, convenient for storage

#### Bed surface

With high quality PVC leather, soft and comfortable, non-toxic and tasteless