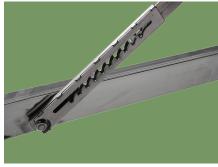

#### Function

 Back adjustment achieved by straight pull rod back lift Angle 0-50°±10°, with ten gears to be adjusted

#### Function

 $10~\mbox{gear}$  adjustable in the back, double tie rod support, strong stability, resistant to use, 0-50° adjustable