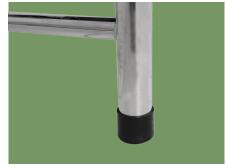

| 38*0.9mm       |
|------------------------------------------|----------------|
| Bed frame                                | 50*25*0.9mm    |
| Back frame                               | 30*20*0.8mm    |
| The transverse tube on the back          | 30*15*0.7mm    |
| The thickness of the leg connecting pipe | ф25*0.7mm      |
| 2 PCS/bag, carton size                   | 1930*630*260mm |
| ■ Net weight                             | 19.5kg         |



#### Design

It can be quickly folded, covering a small area, and is available in all seasons
The main body is made of widened and thickened high-quality stainless steel,
Bed foot can be folded by screw disassembly, convenient for storage



#### Bed surface

With high quality PVC leather, soft and comfortable, non-toxic and tasteless



#### Pad

Rubber anti-slip foot pads, anti-slip, wear-resistant and noiseless



#### Welding

Welded by automatic robots, with high quality, providing a better bearing capacity



#### Function

 $10~\mbox{gear}$  adjustable in the back, double tie rod support, strong stability, resistant to use, 0-50° adjustable



#### Pull

Easy to use and avoid pinching



# **NUMBER WIN**



+86 18021239272

No. 35, Lehong Road · Zhangjiagang (Jiangsu) · China

export@number-win.com

www.number-win.com