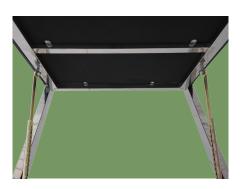

#### Function

 Back adjustment achieved by straight pull rod back lift Angle 0-50°±10°, with ten gears to be adjusted

#### Function

 $10~\mbox{gear}$  adjustable in the back, double tie rod support, strong stability, resistant to use, 0-50° adjustable

#### Design

It can be quickly folded, covering a small area, and is available in all seasons
The main body is made of widened and thickened high-quality stainless steel,
Bed foot can be folded by screw disassembly, convenient for storage