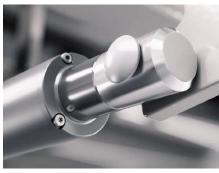

2 pcs 2' Hidden castors, 2 pcs 2' universal wheels

Hand controller, keep qualified after 2000 times use

Engineering ABS material plug, foot pad

Paper roll holder Foot bar system Motor to adjust the back sectio