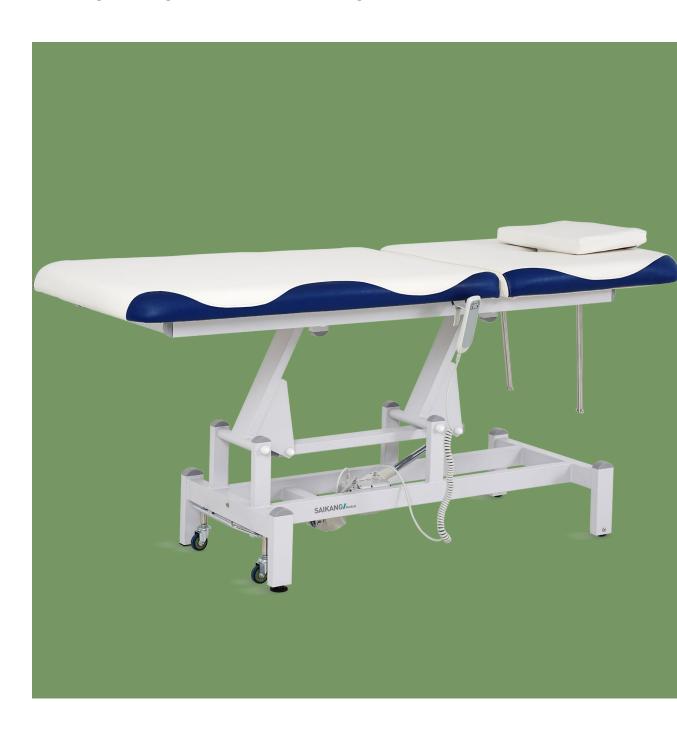

# NWZ-BD23

## ELECTRIC EXAMINATION TABLE

## NWZ-BD23

## FEATURES AND HIGHLIGHTS

### Technical parameters

| <ul><li>External L*W*H</li></ul> | 1810*680* (570-860) mm |
|----------------------------------|------------------------|
| Back-rest Adjustment             | 0-75°                  |

## Technical configuration

| ✓ Pillow                               | 1pc  |
|----------------------------------------|------|
| ☑ Motor                                | 1pc  |
| ☑ Mechanical Lever to Adjust Back Rest | 1pc  |
| ✓ Casters                              | 4Pcs |
| ☑ Hand Controller                      | 1pc  |
| ☑ Paper Roll Holder                    | 1pc  |