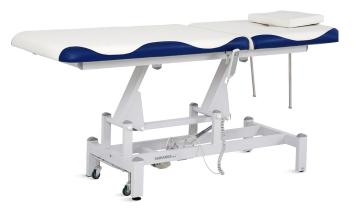

## FEATURES AND HIGHLIGHTS

## Technical configuration

| ✓ Pillow                               | 1pc  |
|----------------------------------------|------|
| ☑ Motor                                | 1pc  |
| ☑ Mechanical Lever to Adjust Back Rest | 1pc  |
| ✓ Casters                              | 4Pcs |
| ☑ Hand Controller                      | 1pc  |
| ☑ Paper Roll Holder                    | 1pc  |