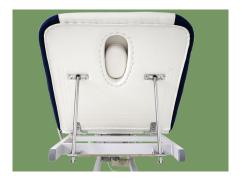

# Back plate adjustment Height adjustment

## Technical configuration

| ✓ Pillow                               | 1pc  |
|----------------------------------------|------|
| ☑ Motor                                | 1pc  |
| ☑ Mechanical Lever to Adjust Back Rest | 1pc  |
| ✓ Casters                              | 4Pcs |
| ☑ Hand Controller                      | 1pc  |
| ☑ Paper Roll Holder                    | 1pc  |