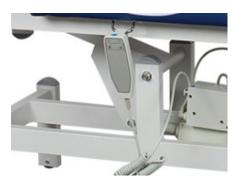

**Electric SYSTEM**Taiwan motor, Noise under 50dB, with lifetime 20,000times moveme

**Back adjust**Back adjust can choose rachet or motor

1.2-1.5 mm Thickness powder coated steel frame, 150 kg bear loading

2 pcs 2' Hidden castors, 2 pcs 2' universal wheels

Hand controller, keep qualified after 2000 times use

Engineering ABS material plug, foot pad

Paper roll holder Foot bar system Motor to adjust the back sectio