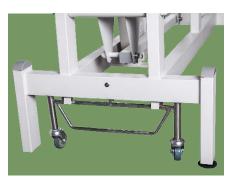

2 pcs 2' Hidden castors, 2 pcs 2' universal wheels

Hand controller, keep qualified after 2000 times use

Engineering ABS material plug, foot pad

Paper roll holder Foot bar system Motor to adjust the back sectio