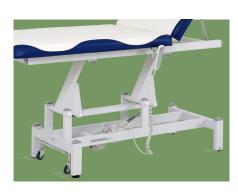

### Technical parameters

| <ul><li>External L*W*H</li></ul> | 1810*680* (570-860) mm |
|----------------------------------|------------------------|
| Back-rest Adjustment             | 0-75°                  |

## Technical configuration

| ✓ Pillow                               | 1pc  |
|----------------------------------------|------|
| ☑ Motor                                | 1pc  |
| ☑ Mechanical Lever to Adjust Back Rest | 1pc  |
| ✓ Casters                              | 4Pcs |
| ☑ Hand Controller                      | 1pc  |
| ☑ Paper Roll Holder                    | 1pc  |