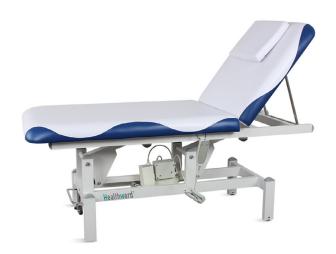

# NWZ-BD23

## ELECTRIC EXAMINATION TABLE





## NWZ-BD23

# Back plate adjustment Height adjustment

## FEATURES AND HIGHLIGHTS

### Technical parameters

| <ul><li>External L*W*H</li></ul> | 1810*680* (570-860) mm |
|----------------------------------|------------------------|
| Back-rest Adjustment             | 0-75°                  |

## Technical configuration

| ✓ Pillow                               | 1pc  |
|----------------------------------------|------|
| ☑ Motor                                | 1pc  |
| ☑ Mechanical Lever to Adjust Back Rest | 1pc  |
| ✓ Casters                              | 4Pcs |
| ☑ Hand Controller                      | 1pc  |
| ☑ Paper Roll Holder                    | 1pc  |



#### Eletronics

| <ul> <li>Voltage</li> </ul> | 100-240V                     |
|-----------------------------|------------------------------|
| <ul><li>Frequency</li></ul> | 50/60Hz                      |
| <ul><li>Plug</li></ul>      | as required (hospital grade) |





#### leather

Flame retardant, yellow resistance, mildew resistance, bending resistance, 100,000 times wear resistance



#### Sponge

Flame retardant, 4 cm thickness, high-density foam, density 30 kg/m<sup>3</sup>



#### Painting

11 Process epoxy painting, ASTM testing antibaterial, paint thickness 0.12mm, brightness 60°, paint can resist 50kg impact



Metal Material
Baosteel from Fortune Global 500
Panasonic Robotic ensure 360° full smooth wedlding



**Electric SYSTEM**Taiwan motor, Noise under 50dB, with lifetim