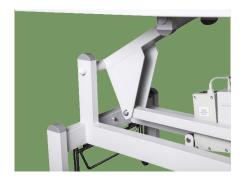

# Back plate adjustment Height adjustment

**Electric SYSTEM**Taiwan motor, Noise under 50dB, with lifetime 20,000times moveme

**Back adjust**Back adjust can choose rachet or motor

1.2-1.5 mm Thickness powder coated steel frame, 150 kg bear loading

2 pcs 2' Hidden castors, 2 pcs 2' universal wheels

Hand controller, keep qualified after 2000 times use

Engineering ABS material plug, foot pad

Paper roll holder Foot bar system Motor to adjust the back sectio