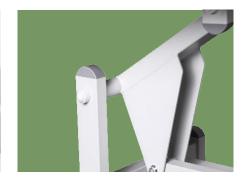

# Back plate adjustment Height adjustment

**Electric SYSTEM**Taiwan motor, Noise under 50dB, with lifetime 20,000times moveme

**Back adjust**Back adjust can choose rachet or motor

1.2-1.5 mm Thickness powder coated steel frame, 150 kg bear loading