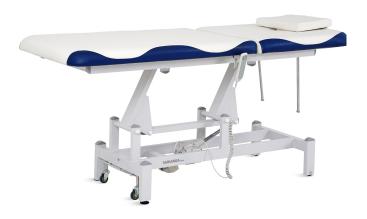

## NWZ-BD23 ELECTRIC EXAMINATION TABLE

# NWZ-BD23

### FEATURES AND HIGHLIGHTS

#### Technical parameters

| <ul> <li>External L*W*H</li> </ul>       | 1810*680* (570-860) mm |
|------------------------------------------|------------------------|
| <ul> <li>Back-rest Adjustment</li> </ul> | 0-75°                  |

#### Technical configuration

| Z Pillow                             | 1pc  |
|--------------------------------------|------|
| ☑ Motor                              | 1pc  |
| Mechanical Lever to Adjust Back Rest | 1pc  |
| ☑ Casters                            | 4Pcs |
| ☑ Hand Controller                    | 1pc  |
| 🗹 Paper Roll Holder                  | 1pc  |