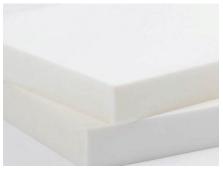

**leather** Flame retardant, yellow resistance, mildew resistance, bending resistance, 100,000 times wear resistance

**Sponge** Flame retardant, 4 cm thickness, high-density foam, density 30 kg/m<sup>3</sup>