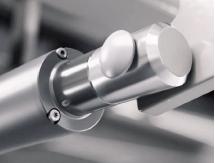

Painting 11 Process epoxy painting, ASTM testing antibaterial, paint thickness 0.12mm, brightness 60°, paint can resist 50kg impact

Metal Material Baosteel from Fortune Global 500 Panasonic Robotic ensure 360° full smooth wedlding

**Electric SYSTEM** Taiwan motor, Noise under 50dB, with lifetime 20,000times moveme

Back adjust Back adjust can choose rachet or motor

1.2-1.5 mm Thickness powder coated steel frame, 150 kg bear loading