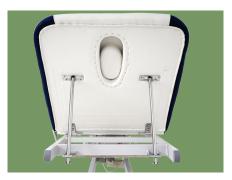

#### Technical configuration

| Z Pillow                             | 1pc  |
|--------------------------------------|------|
| ☑ Motor                              | 1pc  |
| Mechanical Lever to Adjust Back Rest | 1pc  |
| ☑ Casters                            | 4Pcs |
| ☑ Hand Controller                    | 1pc  |
| 🗹 Paper Roll Holder                  | 1pc  |

2 pcs 2' Hidden castors, 2 pcs 2' universal wheels

Hand controller, keep qualified after 2000 times use

Engineering ABS material plug, foot pad

Paper roll holder Foot bar system Motor to adjust the back sectio