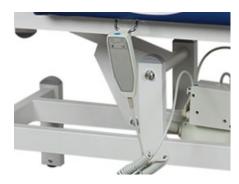

**Electric SYSTEM** Taiwan motor, Noise under 50dB, with lifetime 20,000times moveme

Back adjust Back adjust can choose rachet or motor

1.2-1.5 mm Thickness powder coated steel frame, 150 kg bear loading

2 pcs 2' Hidden castors, 2 pcs 2' universal wheels

Hand controller, keep qualified after 2000 times use

Engineering ABS material plug, foot pad

Paper roll holder Foot bar system Motor to adjust the back sectio