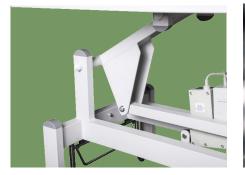

Painting 11 Process epoxy painting, ASTM testing antibaterial, paint thickness 0.12mm, brightness 60°, paint can resist 50kg impact

Metal Material Baosteel from Fortune Global 500 Panasonic Robotic ensure 360° full smooth wedlding

**Electric SYSTEM** Taiwan motor, Noise under 50dB, with lifetime 20,000times moveme

Back adjust Back adjust can choose rachet or motor

1.2-1.5 mm Thickness powder coated steel frame, 150 kg bear loading