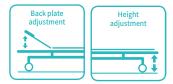

#### Technical parameters

| <ul> <li>External L*W*H</li> </ul>       | 1810*680* (570-860) mm |
|------------------------------------------|------------------------|
| <ul> <li>Back-rest Adjustment</li> </ul> | 0-75°                  |

**Electric SYSTEM** Taiwan motor, Noise under 50dB, with lifetime 20,000times moveme

Back adjust Back adjust can choose rachet or motor

1.2-1.5 mm Thickness powder coated steel frame, 150 kg bear loading