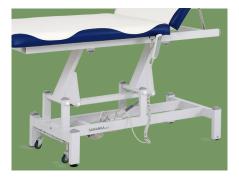

#### Technical parameters

| <ul> <li>External L*W*H</li> </ul>       | 1810*680* (570-860) mm |
|------------------------------------------|------------------------|
| <ul> <li>Back-rest Adjustment</li> </ul> | 0-75°                  |

#### Technical configuration

| Z Pillow                             | 1pc  |
|--------------------------------------|------|
| ☑ Motor                              | 1pc  |
| Mechanical Lever to Adjust Back Rest | 1pc  |
| ☑ Casters                            | 4Pcs |
| ☑ Hand Controller                    | 1pc  |
| 🗹 Paper Roll Holder                  | 1pc  |

**Electric SYSTEM** Taiwan motor, Noise under 50dB, with lifetime 20,000times moveme

Back adjust Back adjust can choose rachet or motor

1.2-1.5 mm Thickness powder coated steel frame, 150 kg bear loading