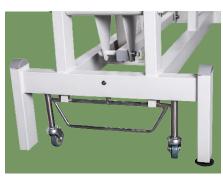

2 pcs 2' Hidden castors, 2 pcs 2' universal wheels

Hand controller, keep qualified after 2000 times use

Engineering ABS material plug, foot pad

Paper roll holder Foot bar system Motor to adjust the back sectio