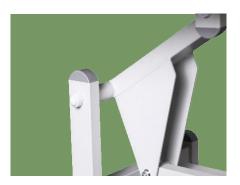

Painting 11 Process epoxy painting, ASTM testing antibaterial, paint thickness 0.12mm, brightness 60°, paint can resist 50kg impact

Metal Material Baosteel from Fortune Global 500 Panasonic Robotic ensure 360° full smooth wedlding

**Electric SYSTEM** Taiwan motor, Noise under 50dB, with lifetime 20,000times moveme

Back adjust Back adjust can choose rachet or motor

1.2-1.5 mm Thickness powder coated steel frame, 150 kg bear loading