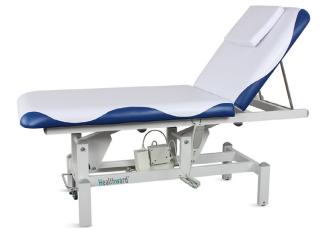

## NWZ-BD23 ELECTRIC EXAMINATION TABLE

# NWZ-BD23

### FEATURES AND HIGHLIGHTS

#### Technical parameters

| <ul> <li>External L*W*H</li> </ul>       | 1810*680* (570-860) mm |
|------------------------------------------|------------------------|
| <ul> <li>Back-rest Adjustment</li> </ul> | 0-75°                  |

#### Technical configuration

| Z Pillow                             | 1pc  |
|--------------------------------------|------|
| ☑ Motor                              | 1pc  |
| Mechanical Lever to Adjust Back Rest | 1pc  |
| ☑ Casters                            | 4Pcs |
| ☑ Hand Controller                    | 1pc  |
| 🗹 Paper Roll Holder                  | 1pc  |