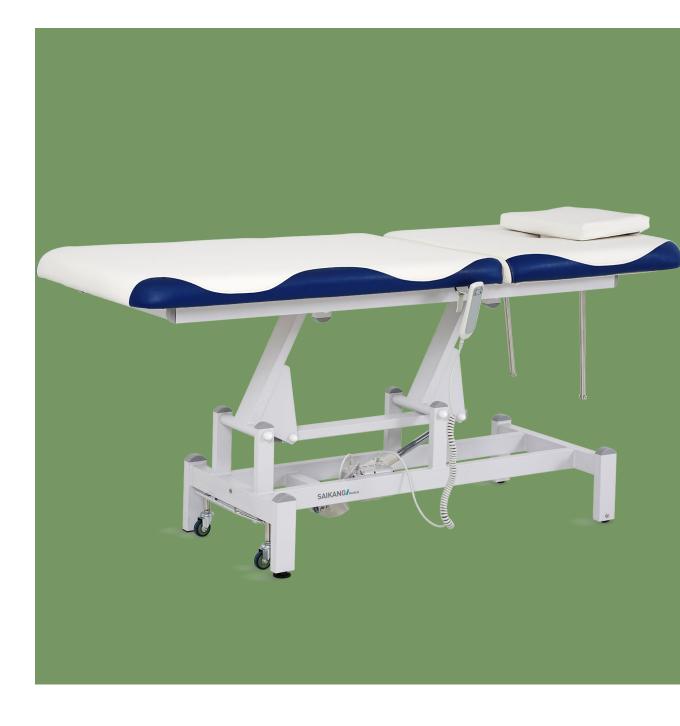

## NWZ-BD23 ELECTRIC EXAMINATION TABLE

# NWZ-BD23

### FEATURES AND HIGHLIGHTS

#### Technical parameters

| <ul> <li>External L*W*H</li> </ul>       | 1810*680* (570-860) mm |
|------------------------------------------|------------------------|
| <ul> <li>Back-rest Adjustment</li> </ul> | 0-75°                  |

#### Technical configuration

| Z Pillow                             | 1pc  |
|--------------------------------------|------|
| ☑ Motor                              | 1pc  |
| Mechanical Lever to Adjust Back Rest | 1pc  |
| ☑ Casters                            | 4Pcs |
| ☑ Hand Controller                    | 1pc  |
| 🗹 Paper Roll Holder                  | 1pc  |