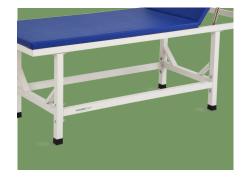

#### Design

The examination table is used for patient diagnosis, treatment and rehabilitation, providing doctors with a safe and comfortable working environment and convenient examination operations.

#### Fix

4 pieces of anti-slip bed feet covers

#### Frame

0.8-1.0mm thick plastic steel frame, can bear 200 kg