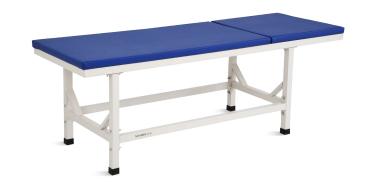

#### Design

The examination table is used for patient diagnosis, treatment and rehabilitation, providing doctors with a safe and comfortable working environment and convenient examination operations.