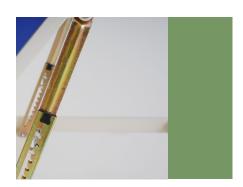

#### **Functions**

The angle of the back can be adjusted through two ten-position straight rods to adapt to different diagnosis and treatment needs.