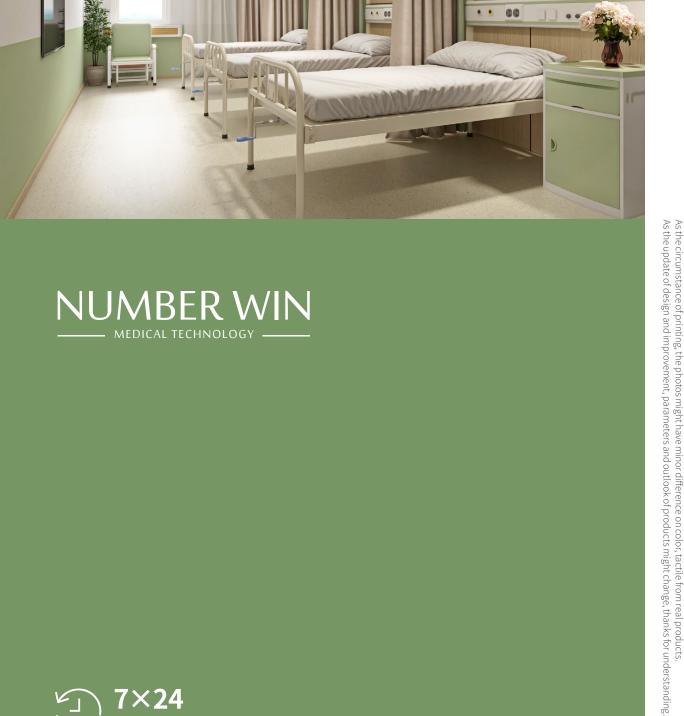

#### Design

The examination table is used for patient diagnosis, treatment and rehabilitation, providing doctors with a safe and comfortable working environment and convenient examination operations.