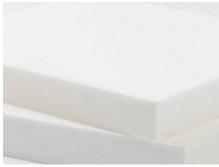

(LxWxH)</li> </ul> | 1800x600x650mm (±20mm) |
|-------------------------------------------|------------------------|
| Back-rest adjustment                      | 0-55° (±5°)            |

### Technical configuration

| ✓ Anti-slip bed feet cover             | 4 pcs |
|----------------------------------------|-------|
| ☑ Mechanical level to adjust back rest | 1 set |





#### Design

The examination table is used for patient diagnosis, treatment and rehabilitation, providing doctors with a safe and comfortable working environment and convenient examination operations.



#### Fix

4 pieces of anti-slip bed feet covers



#### Frame

0.8-1.0mm thick plastic steel frame, can bear 200 kg



#### Leather

Baosteel from Fortune Global 500. Panasonic Robotic ensure 360° full smooth wedlding.



#### Sponge

Using 3cm pearl cotton material



#### **Functions**

The angle of the back can be adjusted through two ten-position straight rods to adapt to different diagnosis and treatment needs.



# **NUMBER WIN**



+86 18021239272

No. 35, Lehong Road · Zhangjiagang (Jiangsu) · China

export@number-win.com

www.number-win.com