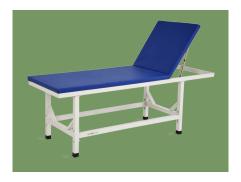

#### **Functions**

The angle of the back can be adjusted through two ten-position straight rods to adapt to different diagnosis and treatment needs.