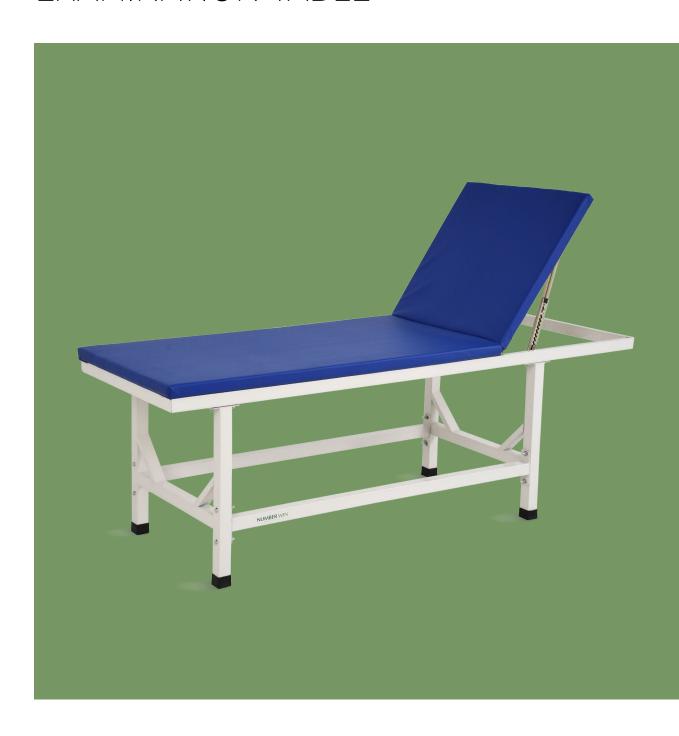

#### Design

The examination table is used for patient diagnosis, treatment and rehabilitation, providing doctors with a safe and comfortable working environment and convenient examination operations.

#### **Functions**

The angle of the back can be adjusted through two ten-position straight rods to adapt to different diagnosis and treatment needs.