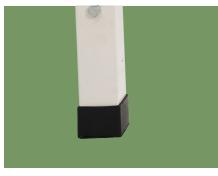

### Technical configuration

🗹 Anti-slip bed feet cover

#### Fix

4 pieces of anti-slip bed feet covers

Frame 0.8-1.0mm thick plastic steel frame, can bear 200 kg

**Leather** Baosteel from Fortune Global 500. Panasonic Robotic ensure 360° full smooth wedlding.