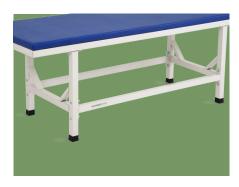

#### Design

The examination table is used for patient diagnosis, treatment and rehabilitation, providing doctors with a safe and comfortable working environment and convenient examination operations.

4 pcs