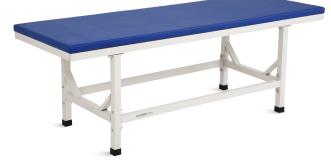

# NWZ-A1 EXAMINATION TABLE

#### Design

The examination table is used for patient diagnosis, treatment and rehabilitation, providing doctors with a safe and comfortable working environment and convenient examination operations.

4 pcs

#### Fix

4 pieces of anti-slip bed feet covers

Frame 0.8-1.0mm thick plastic steel frame, can bear 200 kg

**Leather** Baosteel from Fortune Global 500. Panasonic Robotic ensure 360° full smooth wedlding.

**Sponge** Using 3cm pearl cotton material