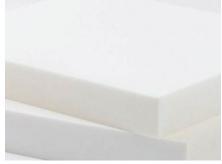

# NWZ-A1 EXAMINATION TABLE







## FEATURES AND HIGHLIGHTS

### Technical parameters

| • | External size (LxWxH) | 1800x600x650mm (±20mm) |
|---|-----------------------|------------------------|
|   |                       |                        |

### Technical configuration

🗹 Anti-slip bed feet cover





#### Design

The examination table is used for patient diagnosis, treatment and rehabilitation, providing doctors with a safe and comfortable working environment and convenient examination operations.



4 pcs

#### Fix

4 pieces of anti-slip bed feet covers



Frame 0.8-1.0mm thick plastic steel frame, can bear 200 kg



**Leather** Baosteel from Fortune Global 500. Panasonic Robotic ensure 360° full smooth wedlding.



**Sponge** Using 3cm pearl cotton material



## NUMBER WIN



+86 18021239272

♥ No. 35, Lehong Road · Zhangjiagang (Jiangsu) · China

export@number-win.com

() www.number-win.com





As the circumstance of printing, the photos might have minor difference on color, tactile from real products. As the update of design and improvement, parameters and outlook of products might change, thanks for understanding.

General catalogue