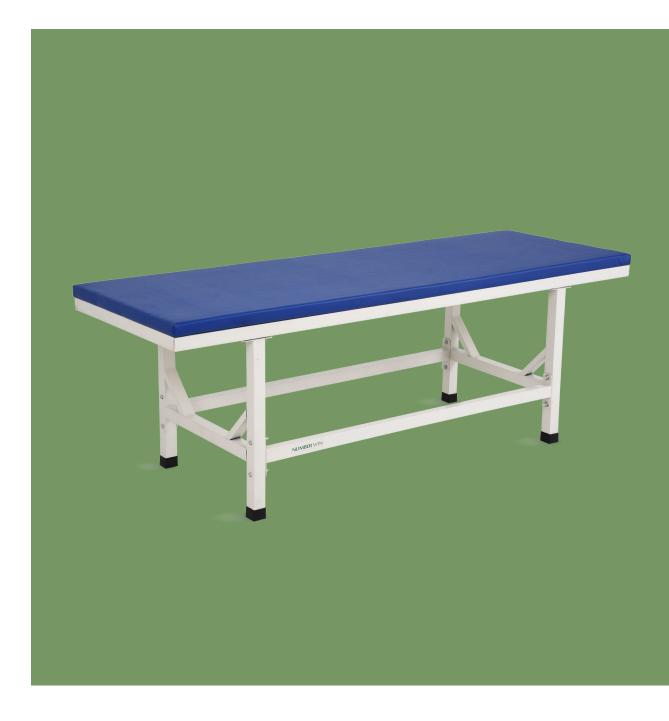

# NWZ-A1 EXAMINATION TABLE

#### Design

The examination table is used for patient diagnosis, treatment and rehabilitation, providing doctors with a safe and comfortable working environment and convenient examination operations.

4 pcs

#### Fix

4 pieces of anti-slip bed feet covers

Frame 0.8-1.0mm thick plastic steel frame, can bear 200 kg

**Leather** Baosteel from Fortune Global 500. Panasonic Robotic ensure 360° full smooth wedlding.

**Sponge** Using 3cm pearl cotton material