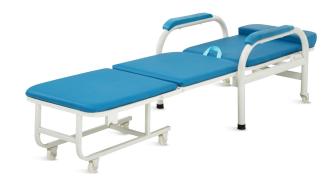

#### Design

It can be pulled out and turned into a simple bed, making it more comfortable for the escorts to accompany them at night.

#### Technical parameters

• Size of folding 640x820x880mm(LxWxH)

• Size of drawing 640x1890x360mm(LxWxH)