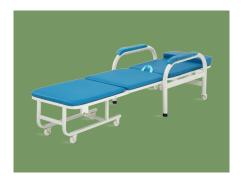

#### Design

It can be pulled out and turned into a simple bed, making it more comfortable for the escorts to accompany them at night.

#### Technical parameters

• Size of folding 640x820x880mm(LxWxH)

• Size of drawing 640x1890x360mm(LxWxH)