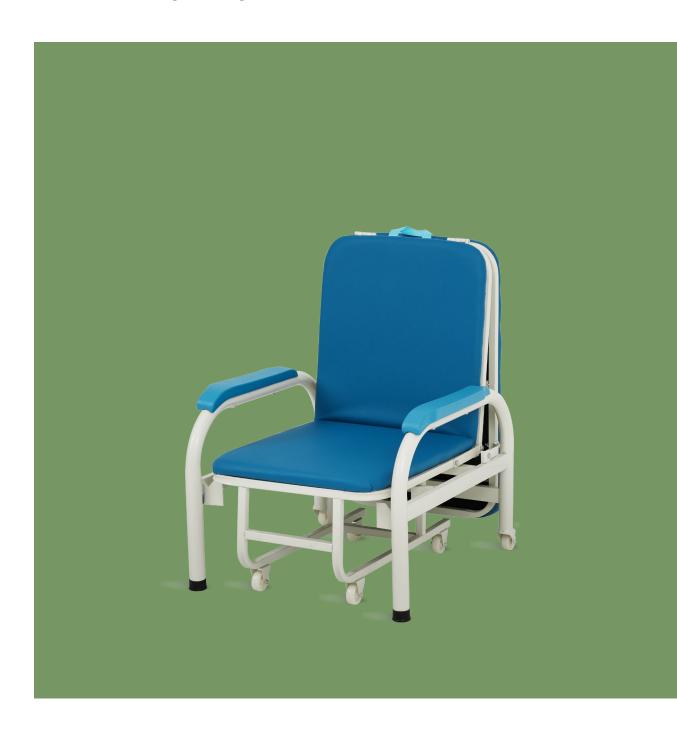

#### Technical parameters

• Size of folding 640x820x880mm(LxWxH)

• Size of drawing 640x1890x360mm(LxWxH)

#### Armrest

Plastic armrests, matte finish, comfortable and durable.

#### Headrest

The design of headrest is appropriate to protect cervical vertebra and make your sleep comfortable.

#### Castors

High-quality medical casters, six 2-inch silent wheels, anti-static can reduce hair absorption, protect the ground, waterproof and antibacterial.