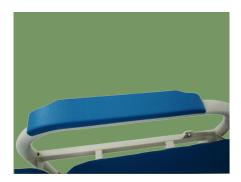

#### Headrest

The design of headrest is appropriate to protect cervical vertebra and make your sleep comfortable.