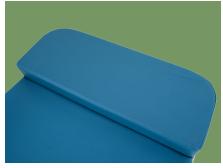

# NWY001

## ATTENDICAL CHAIR





## NWY001

### FEATURES AND HIGHLIGHTS

#### Technical parameters

• Size of folding 640x820x880mm(LxWxH)

• Size of drawing 640x1890x360mm(LxWxH)





#### Design

It can be pulled out and turned into a simple bed, making it more comfortable for the escorts to accompany them at night.



#### Leather

Flame retardant, yellow resistance, mildew resistance, bending resistance,100,000 times wear resistance.



#### Material

High-quality plastic steel, anti-corrosion, easy to clean.



#### Armrest

Plastic armrests, matte finish, comfortable and durable.



#### Headrest

The design of headrest is appropriate to protect cervical vertebra and make your sleep comfortable.



#### Castors

High-quality medical casters, six 2-inch silent wheels, anti-static can reduce hair absorption, protect the ground, waterproof and antibacterial.





# **NUMBER WIN**



+86 18021231901

- No. 35, Lehong Road · Zhangjiagang (Jiangsu) · China
- export@number-win.com
- www.number-win.com