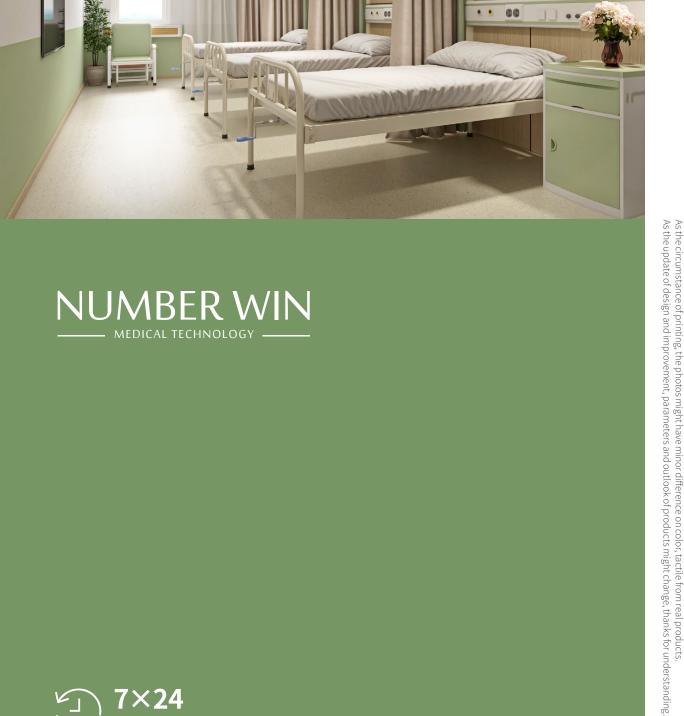

#### Design

It can be pulled out and turned into a simple bed, making it more comfortable for the escorts to accompany them at night.