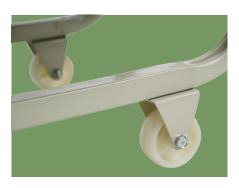

#### Castors

High-quality medical casters, six 2-inch silent wheels, anti-static can reduce hair absorption, protect the ground, waterproof and antibacterial.