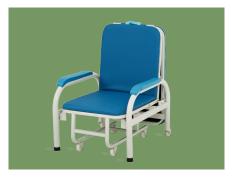

## ATTENDICAL CHAIR

## NWY001

### FEATURES AND HIGHLIGHTS

#### Technical parameters

• Size of folding 640x820x880mm(LxWxH)

• Size of drawing 640x1890x360mm(LxWxH)

#### Design

It can be pulled out and turned into a simple bed, making it more comfortable for the escorts to accompany them at night.