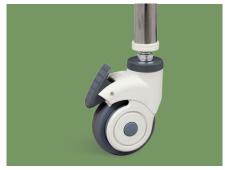

#### Casto

3" Bulging pole wheel, two with brakes, easy to install, stable and smooth.