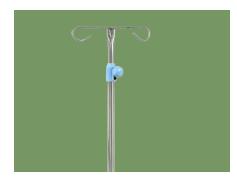

-|
| <ul> <li>Trendelenburg</li> </ul>         | 18°            |

### Technical configuration

| ✓ Transparent baby basin | 1pc  |
|--------------------------|------|
| ✓ 3" Castors             | 4pcs |
| ✓ IV pole                | 1pc  |
| ☑ Dustproof              | 4pcs |





#### Material

Stainless steel frame, baosteel from Fortune Global 500.



#### Mattress

Custom mattress, soft and comfortable material, dustproof, antibacterial and easy to clean.



#### Trendelenburg

Controlled by mechanical structure to achieve trendelenburg, convenient and safe.



#### **Baby Basin**

Transparent baby basin, environmentally acylic non-toxic, odorless, can be sterilized at temperatures above 100 °C.



#### Casto

3" Bulging pole wheel, two with brakes, easy to install, stable and smooth.



#### IV Pole

Full SS IV pole, bearing 15kg.



# **NUMBER WIN**



+86 18021239272

No. 35, Lehong Road · Zhangjiagang (Jiangsu) · China

export@number-win.com

www.number-win.com