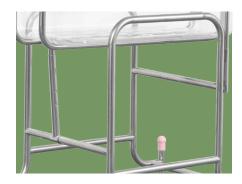

#### Trendelenburg

Controlled by mechanical structure to achieve trendelenburg, convenient and safe.

#### Casto

3" Bulging pole wheel, two with brakes, easy to install, stable and smooth.