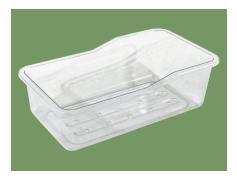

#### **Baby Basin**

Transparent baby basin, environmentally acylic non-toxic, odorless, can be sterilized at temperatures above 100 °C.