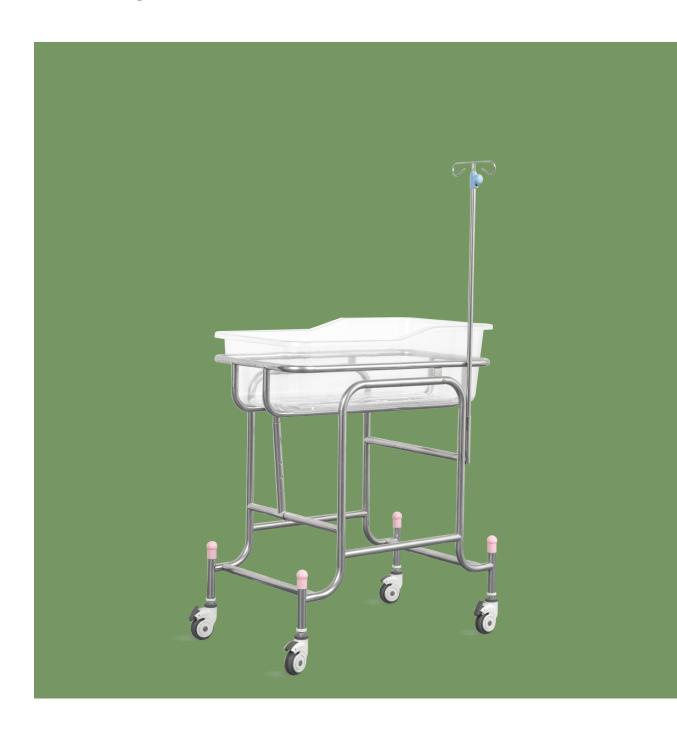

# NWX01 BABY CRIB

## NWX01

## FEATURES AND HIGHLIGHTS

### Technical parameters

| <ul> <li>External size (LxWxH)</li> </ul> | 810×520×990 mm |
|-------------------------------------------|----------------|
| <ul> <li>Trendelenburg</li> </ul>         | 18°            |

### Technical configuration

| ✓ Transparent baby basin | 1pc  |
|--------------------------|------|
| ✓ 3" Castors             | 4pcs |
| ✓ IV pole                | 1pc  |
| ☑ Dustproof              | 4pcs |

#### **Baby Basin**

Transparent baby basin, environmentally acylic non-toxic, odorless, can be sterilized at temperatures above 100 °C.

#### IV Pole

Full SS IV pole, bearing 15kg.