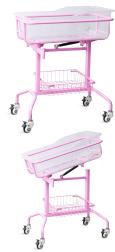

# NWX01-5 BABY CRIB

## NWX01-5

## Technical configuration

| $\checkmark$ | Bassinet              | 1pc  |
|--------------|-----------------------|------|
| V            | 3" Covered Castors    | 4pcs |
| V            | IV Pole Prevision     | 1pc  |
| <b>√</b>     | IV Pole               | 4pcs |
|              | Utility Basket        | 1pc  |
|              | Adjustable Air Spring | 4pcs |