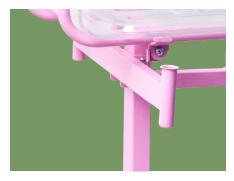

# Trendelenburg

#### Trendelenburg

The backward tilt design adopts pneumatic lifting mode, which is stable and can prevent the infant from vomiting after eating.