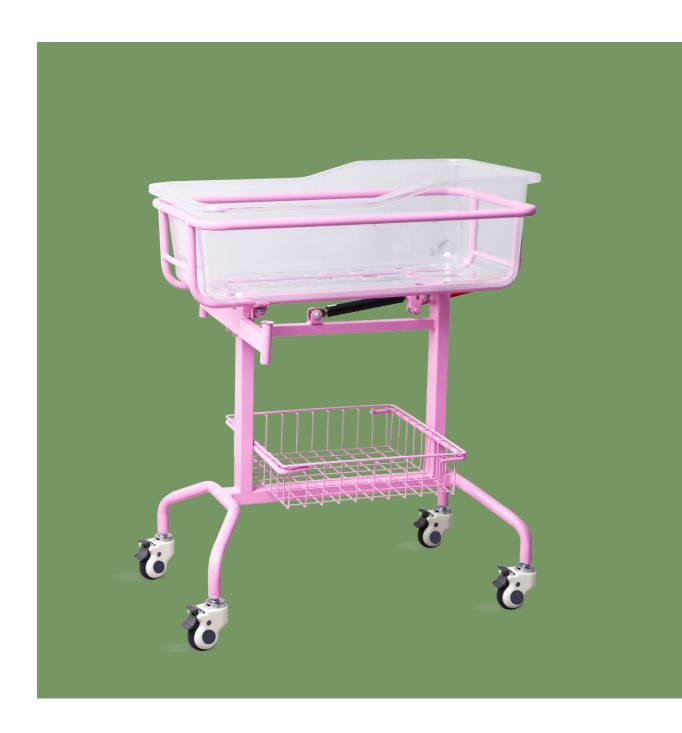

# NWX01-5 BABY CRIB

## FEATURES AND HIGHLIGHTS

## Technical configuration

| $\checkmark$ | Bassinet              | 1pc  |
|--------------|-----------------------|------|
| V            | 3" Covered Castors    | 4pcs |
| V            | IV Pole Prevision     | 1pc  |
| <b>√</b>     | IV Pole               | 4pcs |
|              | Utility Basket        | 1pc  |
|              | Adjustable Air Spring | 4pcs |

#### Castor

3" covered casters.

TPR tire no worn out after running 30KM, save anti-winding hard shell, united forming without bolts.

#### **Utility Basket**

There is a litter basket at the bottom to store the baby's items.