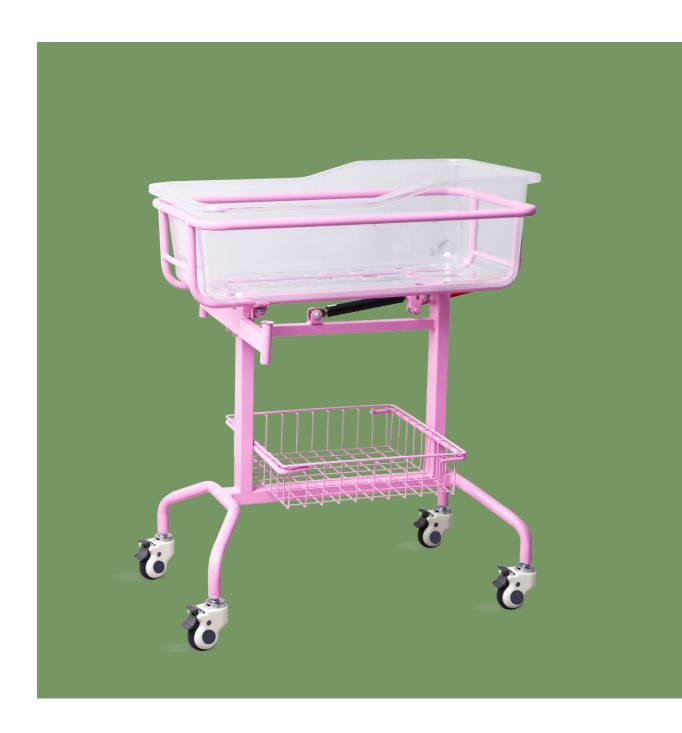

# NWX01-5 BABY CRIB

## NWX01-5

## Technical configuration

| $\checkmark$ | Bassinet              | 1pc  |
|--------------|-----------------------|------|
| V            | 3" Covered Castors    | 4pcs |
| V            | IV Pole Prevision     | 1pc  |
| <b>√</b>     | IV Pole               | 4pcs |
|              | Utility Basket        | 1pc  |
|              | Adjustable Air Spring | 4pcs |

#### Castor

3" covered casters.

TPR tire no worn out after running 30KM, save anti-winding hard shell, united forming without bolts.

#### **Utility Basket**

There is a litter basket at the bottom to store the baby's items.