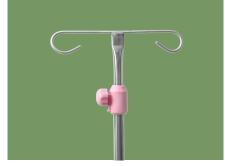

#### Mattress

Custom mattress, easy disassembly and cleaning, optional.

IV Pole

Full SS IV pole, bearing 15kg.