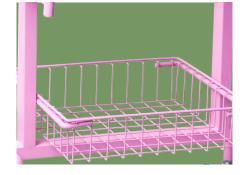

#### **Utility Basket**

There is a litter basket at the bottom to store the baby's items.