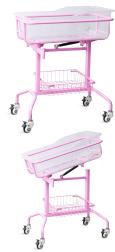

# NWX01-5 BABY CRIB

## NWX01-5

## Technical configuration

| $\checkmark$ | Bassinet              | 1pc  |
|--------------|-----------------------|------|
| V            | 3" Covered Castors    | 4pcs |
| V            | IV Pole Prevision     | 1pc  |
| <b>√</b>     | IV Pole               | 4pcs |
|              | Utility Basket        | 1pc  |
|              | Adjustable Air Spring | 4pcs |

#### Castor

3" covered casters.

TPR tire no worn out after running 30KM, save anti-winding hard shell, united forming without bolts.

#### **Utility Basket**

There is a litter basket at the bottom to store the baby's items.