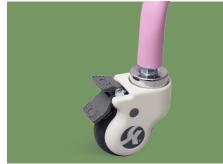

#### Castor

3" covered casters.

TPR tire no worn out after running 30KM, save anti-winding hard shell, united forming without bolts.