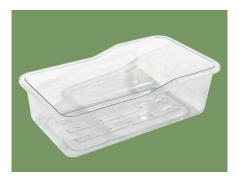

#### **Baby Basin**

Transparent baby basin, environmentally acylic non-toxic, odorless, can be sterilized at temperatures above 100 °C.