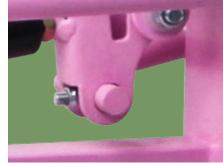

#### Trendelenburg

The backward tilt design adopts pneumatic lifting mode, which is stable and can prevent the infant from vomiting after eating.