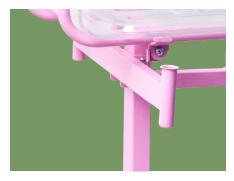

#### Trendelenburg

The backward tilt design adopts pneumatic lifting mode, which is stable and can prevent the infant from vomiting after eating.