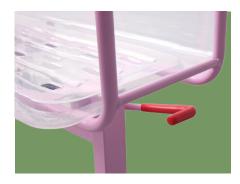

#### Trendelenburg

The backward tilt design adopts pneumatic lifting mode, which is stable and can prevent the infant from vomiting after eating.