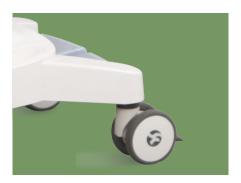

# NWX01-4 BABY CRIB





# NWX01-4

## FEATURES AND HIGHLIGHTS

### Technical parameters

| Bed Height Min.        | 840 mm |
|------------------------|--------|
| ■ Bed Height Max.      | 960 mm |
| Reversed Trendelenburg | 0-10°  |
| Safe working load      | 25 kg  |

## Technical configuration

| ☑ Hydraulic Pump | 1рс  |
|------------------|------|
| ☑ Bassinet       | 1pc  |
| ☑ 4" Castors     | 4pcs |



#### Design

Modern design, ergonomics and provide a comfortable environment for babies.



#### **Baby Basin**

The transparent baby basin is detachable, and the environmentally friendly plastic is nontoxic and odorless, also can be disinfected and sterilized at a temperature above 100°C.



#### Wheel

4-inch casters, wear-resistant, non-slip, can rotate 360° freely.



#### Reversed trendelenburg

It is convenient for communication between mother and baby, and also provides a suitable angle for baby feeding.



#### Lifting system

Adjust the height through the hydraulic system, stable and smooth.



#### Weighing system

The baby's weight can be measured at any time, and the indoor temperature can be measured at the same time.



# **NUMBER WIN**



+86 18021231901

- No. 35, Lehong Road · Zhangjiagang (Jiangsu) · China
- export@number-win.com
- www.number-win.com