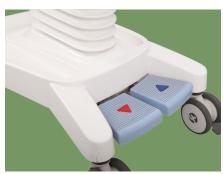

#### Lifting system

Adjust the height through the hydraulic system, stable and smooth.