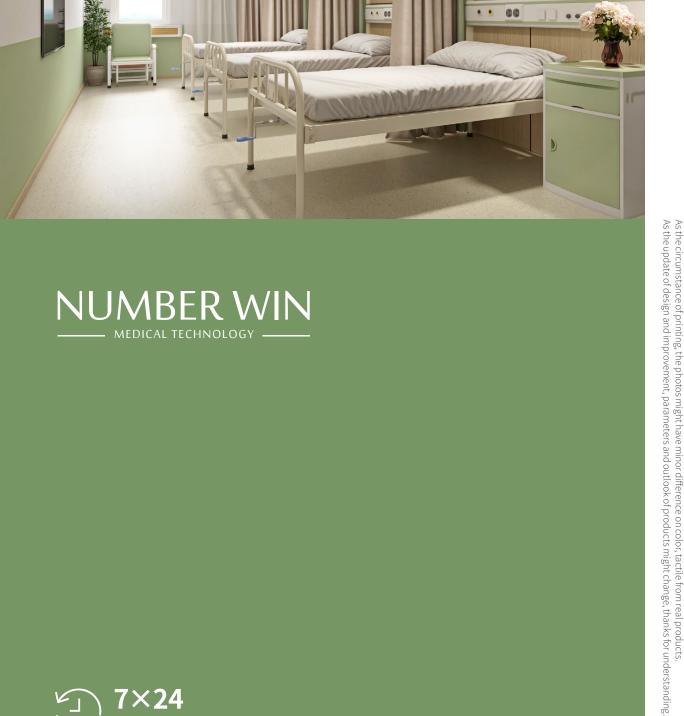

☑ Bassinet       | 1pc  |
| ☑ 4" Castors     | 4pcs |



#### Design

Modern design, ergonomics and provide a comfortable environment for babies.



#### **Baby Basin**

The transparent baby basin is detachable, and the environmentally friendly plastic is nontoxic and odorless, also can be disinfected and sterilized at a temperature above 100°C.



#### Wheel

4-inch casters, wear-resistant, non-slip, can rotate 360° freely.



#### Reversed trendelenburg

It is convenient for communication between mother and baby, and also provides a suitable angle for baby feeding.



#### Lifting system

Adjust the height through the hydraulic system, stable and smooth.



#### Weighing system

The baby's weight can be measured at any time, and the indoor temperature can be measured at the same time.



# **NUMBER WIN**



+86 18021231901

- No. 35, Lehong Road · Zhangjiagang (Jiangsu) · China
- export@number-win.com
- www.number-win.com