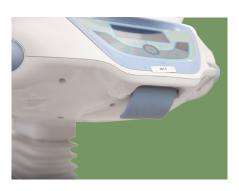

#### Weighing system

The baby's weight can be measured at any time, and the indoor temperature can be measured at the same time.