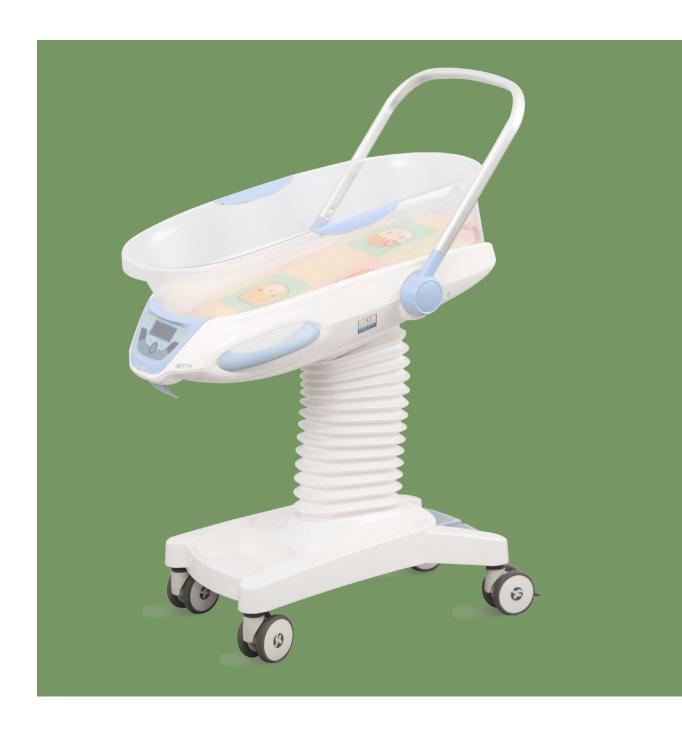

# NWX01-4 BABY CRIB

#### Design

Modern design, ergonomics and provide a comfortable environment for babies.

#### **Baby Basin**

The transparent baby basin is detachable, and the environmentally friendly plastic is nontoxic and odorless, also can be disinfected and sterilized at a temperature above 100°C.

#### Wheel

4-inch casters, wear-resistant, non-slip, can rotate 360° freely.

#### Lifting system

Adjust the height through the hydraulic system, stable and smooth.