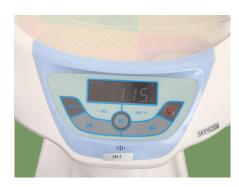

#### Weighing system

The baby's weight can be measured at any time, and the indoor temperature can be measured at the same time.