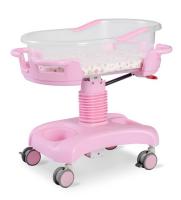

#### Design

Stylish modern design, ergonomic to provide a comfortable experience for babies.

#### **Baby Basin**

Transparent baby basin, environmentally plastic non-toxic, odorless, can be sterilized at temperatures above 100 °C.