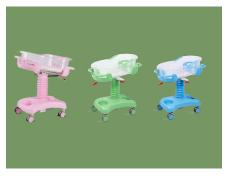

ernal Length   | 875 mm |
|-------------------|--------|
| External Width    | 525 mm |
| ■ Bed Height Min. | 650 mm |
| ■ Bed Height Max. | 900 mm |

### Technical configuration

| ☑ Hydraulic Pump         | 1pc  |
|--------------------------|------|
| ☑ Bassinet               | 1pc  |
| ☑ 3" Double Side Castors | 4pcs |



#### Design

Stylish modern design, ergonomic to provide a comfortable experience for babies.



#### **Baby Basin**

Transparent baby basin, environmentally plastic non-toxic, odorless, can be sterilized at temperatures above 100 °C.



#### Wheel

Rubber free wheel, wear-resistant, antiskid, shock absorption, can rotate 360° freely



#### Handle

Easy to operate handle, control gas spring by handle to achieve various functions, excellent design and easy operation.



#### Color

Available in three colors: Blue, Green, Pink.





## **NUMBER WIN**



+86 18021231901

- No. 35, Lehong Road · Zhangjiagang (Jiangsu) · China
- export@number-win.com
- www.number-win.com