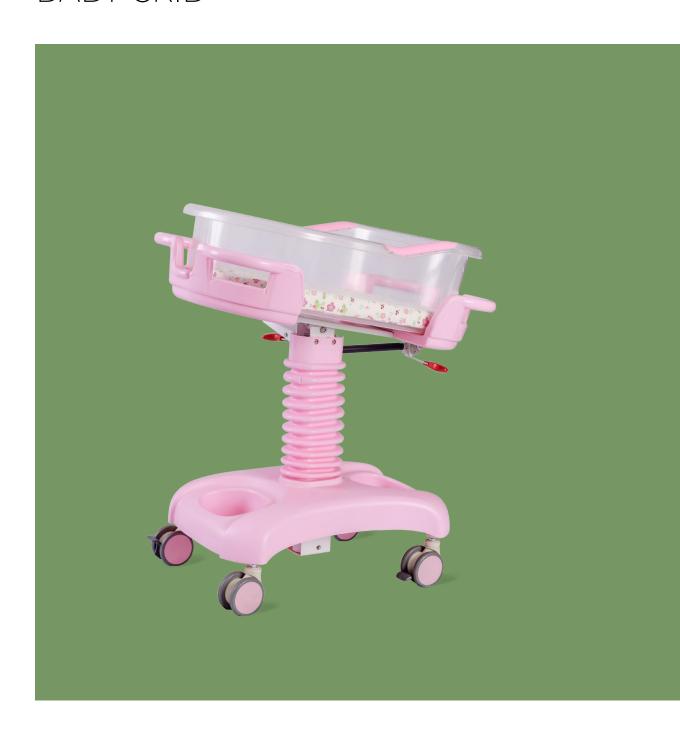

## **BABY CRIB**

## NWX01-1

### Technical parameters

| External Length   | 875 mm |
|-------------------|--------|
| External Width    | 525 mm |
| ■ Bed Height Min. | 650 mm |
| ■ Bed Height Max. | 900 mm |

### Technical configuration

| ☑ Hydraulic Pump         | 1pc  |
|--------------------------|------|
| ☑ Bassinet               | 1pc  |
| ☑ 3" Double Side Castors | 4pcs |

#### Design

Stylish modern design, ergonomic to provide a comfortable experience for babies.