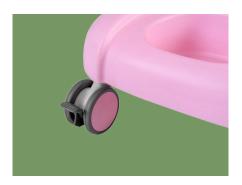

#### Wheel

Rubber free wheel, wear-resistant, antiskid, shock absorption, can rotate 360° freely