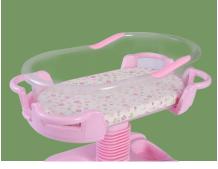

#### **Baby Basin**

Transparent baby basin, environmentally plastic non-toxic, odorless, can be sterilized at temperatures above 100 °C.