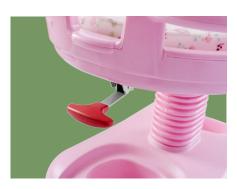

#### Handle

Easy to operate handle, control gas spring by handle to achieve various functions, excellent design and easy operation.