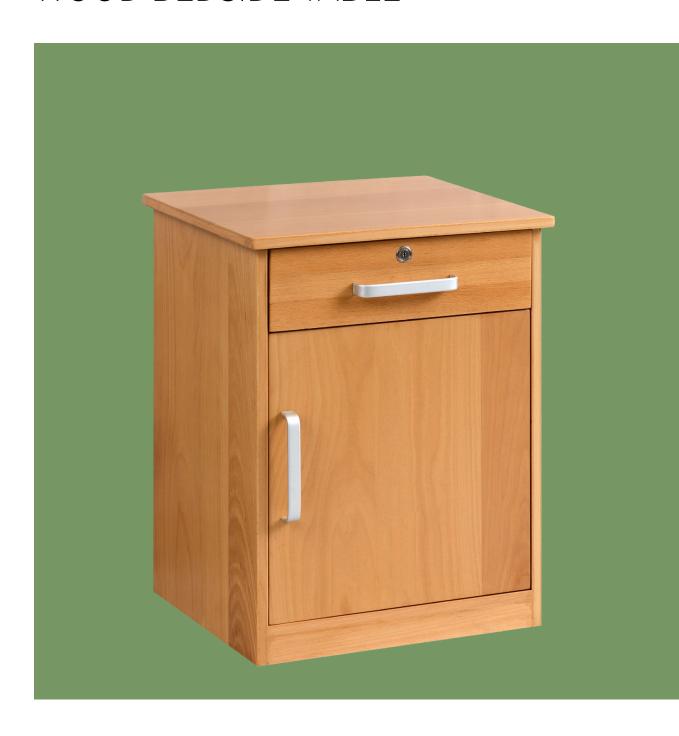

### WOOD BEDSIDE TABLE

#### Material

The cabinet body is made of high-quality solid wood, and the top, drawers, drawers and doors are all made of solid wood, which is non-toxic and harmless, strong, rust-proof and corrosion-resistant, easy to clean, and has a long service life.

#### Structural design

Simplified design, beautiful appearance, not easy to deform, etc., and it is easy to clean and take care of, and it is durable.

#### Cabinet

Includes a drawer and a double-deck cupboard. Thermos, washbasin, and other commodity can be put in it.