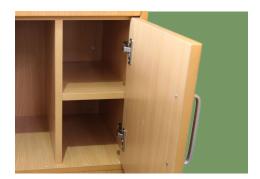

#### Material

The cabinet body is made of high-quality solid wood, and the top, drawers, drawers and doors are all made of solid wood, which is non-toxic and harmless, strong, rust-proof and corrosion-resistant, easy to clean, and has a long service life.

#### Structural design

Simplified design, beautiful appearance, not easy to deform, etc., and it is easy to clean and take care of, and it is durable.

#### Cabinet

Includes a drawer and a double-deck cupboard. Thermos, washbasin, and other commodity can be put in it.