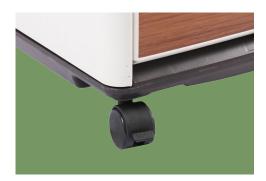

# NWS013-1

### ABS+STEEL BEDSIDE CABINET





## NWS013-1

### FEATURES AND HIGHLIGHTS



### Technical parameters

External size (LxWxH)

540 x 500 x 730mm







#### Material

The whole body is 100% pure ABS plastic injection, no toxic, strong, anti rust and anticorrosion, easy to clean, long life time using.



#### **Towel Hook**

Hidden type towel hook, firm, anti rust, easy to clean.



#### **Bedside Cabinet**

 $\ensuremath{\mathsf{A}}$  shelf, a drawer and a cabinet, big stroage space.



#### Wheels

Easy to install, more stable and firmer.



## **NUMBER WIN**



+86 18021239272

No. 35, Lehong Road · Zhangjiagang (Jiangsu) · China

export@number-win.com

www.number-win.com