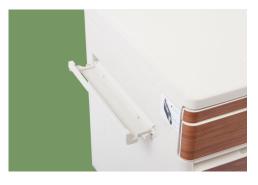

# NWS013-1

### ABS+STEEL BEDSIDE CABINET





## NWS013-1

### FEATURES AND HIGHLIGHTS



### Technical parameters

External size (LxWxH)

540 x 500 x 730mm







#### Material

The whole body is 100% pure ABS plastic injection, no toxic, strong, anti rust and anticorrosion, easy to clean, long life time using.



#### **Towel Hook**

Hidden type towel hook, firm, anti rust, easy to clean.



#### **Bedside Cabinet**

 $\ensuremath{\mathsf{A}}$  shelf, a drawer and a cabinet, big stroage space.



#### Wheels

Easy to install, more stable and firmer.



## **NUMBER WIN**



+86 18021239272

No. 35, Lehong Road · Zhangjiagang (Jiangsu) · China

export@number-win.com

www.number-win.com