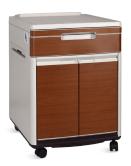

## NWS013-1

#### **Bedside Cabinet**

 $\ensuremath{\mathsf{A}}$  shelf, a drawer and a cabinet, big stroage space.