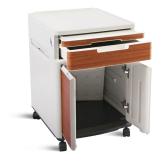

#### **Bedside Cabinet**

 $\ensuremath{\mathsf{A}}$  shelf, a drawer and a cabinet, big stroage space.