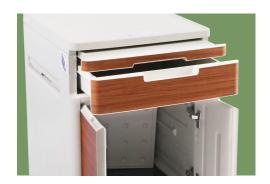

#### **Bedside Cabinet**

 $\ensuremath{\mathsf{A}}$  shelf, a drawer and a cabinet, big stroage space.