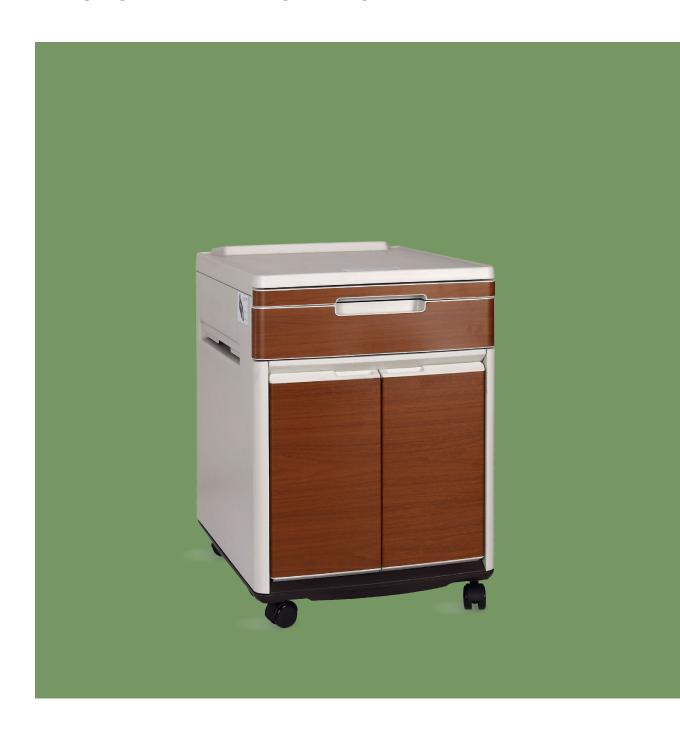

## NWS013-1

#### **Bedside Cabinet**

 $\ensuremath{\mathsf{A}}$  shelf, a drawer and a cabinet, big stroage space.