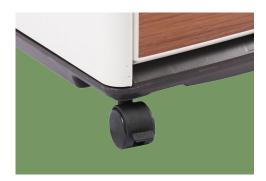

# NWS013-1

### ABS+STEEL BEDSIDE CABINET





## NWS013-1

### FEATURES AND HIGHLIGHTS



### Technical parameters

External size (LxWxH)

540 x 500 x 730mm







#### Material

The whole body is 100% pure ABS plastic injection, no toxic, strong, anti rust and anticorrosion, easy to clean, long life time using.



#### **Towel Hook**

Hidden type towel hook, firm, anti rust, easy to clean.



#### **Bedside Cabinet**

 $\ensuremath{\mathsf{A}}$  shelf, a drawer and a cabinet, big stroage space.



#### Wheels

Easy to install, more stable and firmer.



## **NUMBER WIN**



+86 18021231901

- No. 35, Lehong Road · Zhangjiagang (Jiangsu) · China
- export@number-win.com
- www.number-win.com