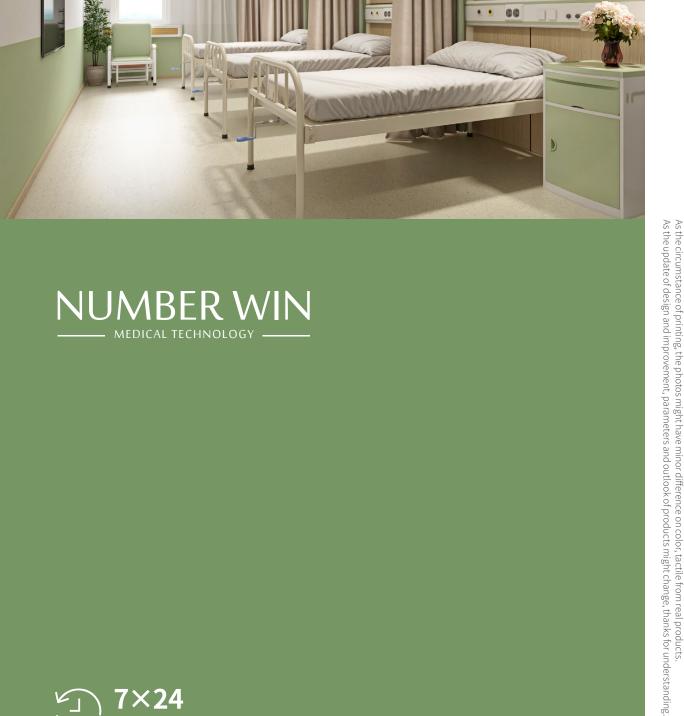

#### **Bedside Cabinet**

 $\ensuremath{\mathsf{A}}$  shelf, a drawer and a cabinet, big stroage space.