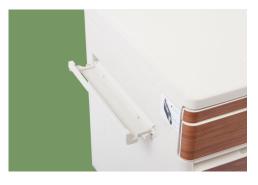

# NWS013-1

### ABS+STEEL BEDSIDE CABINET





## NWS013-1

### FEATURES AND HIGHLIGHTS



### Technical parameters

External size (LxWxH)

540 x 500 x 730mm







#### Material

The whole body is 100% pure ABS plastic injection, no toxic, strong, anti rust and anticorrosion, easy to clean, long life time using.



#### **Towel Hook**

Hidden type towel hook, firm, anti rust, easy to clean.



#### **Bedside Cabinet**

 $\ensuremath{\mathsf{A}}$  shelf, a drawer and a cabinet, big stroage space.



#### Wheels

Easy to install, more stable and firmer.



## **NUMBER WIN**



+86 18021231901

- No. 35, Lehong Road · Zhangjiagang (Jiangsu) · China
- export@number-win.com
- www.number-win.com