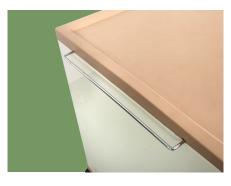

#### **Tower Hook**

There are concealed towel hooks on both sides of the cabinet, which can be pulled out when in use and hidden when not in use, saving space, strong, rust-resistant, and easy to clean.