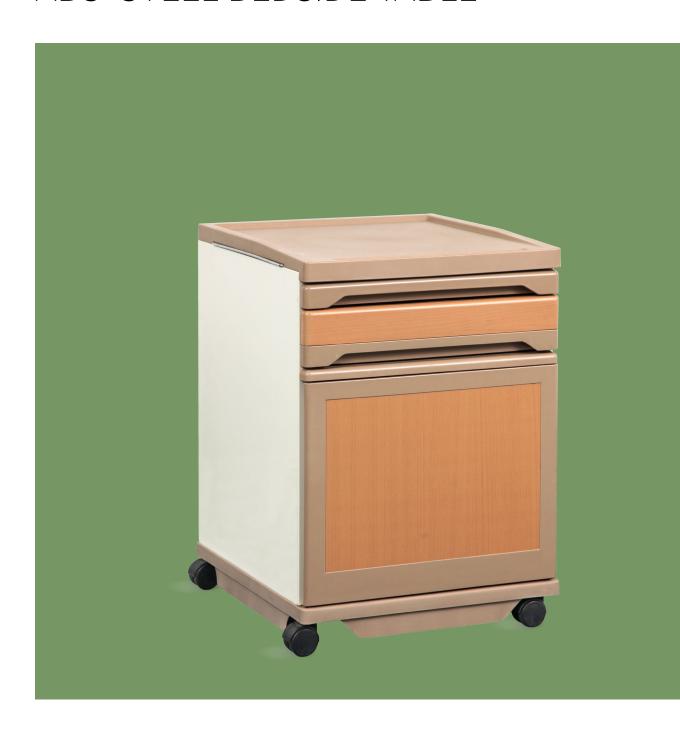

### ABS+STEEL BEDSIDE TABLE

#### Design

The bedside table is designed with complete functions, beautiful appearance, not easy to deform, etc., and it is easy to clean and take care of, and it is durable.

#### Material

The cabinet body is made of high-quality steel sprayed plastic. The countertops, drawers, drawers and cabinet doors are all made of ABS, 100% pure new material injection molding, non-toxic and harmless, sturdy, rust and corrosion resistant, easy to clean, and have a long service life.