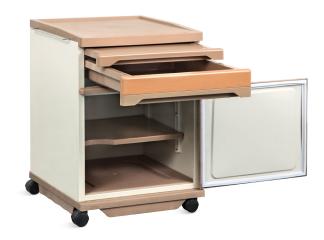

#### **Cabinet Body**

There is a drawer as a whole, and there is a pullout dining board between the drawer and the table top; a cabinet with two layers inside and large storage space.