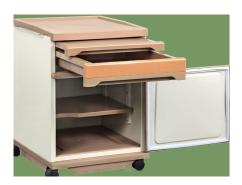

#### **Cabinet Body**

There is a drawer as a whole, and there is a pullout dining board between the drawer and the table top; a cabinet with two layers inside and large storage space.