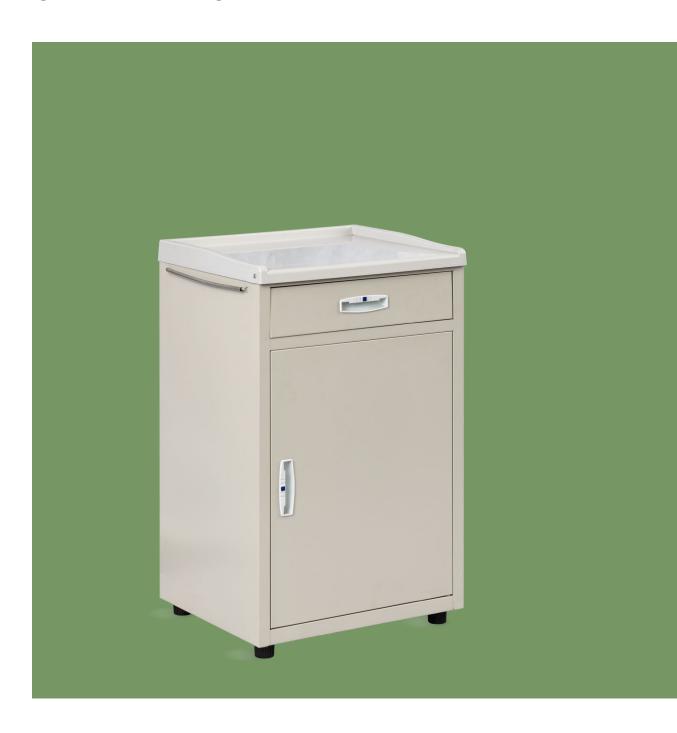

### STEEL BEDSIDE TABLE

### **NWS005**

#### Technical parameters

External size (LxWxH)

495x400x790 mm

#### Material

Powder coated steel frame, ABS cabinet top.

#### Cabinet

A drawer and a cabinet with storage case in the middle, a newspaper stand, big stroage space.