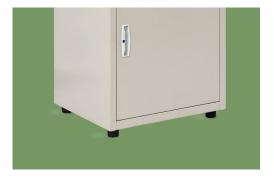

# NWS005

### STEEL BEDSIDE TABLE





### **NWS005**

### FEATURES AND HIGHLIGHTS

#### Technical parameters

External size (LxWxH)

495x400x790 mm





#### Material

Powder coated steel frame, ABS cabinet top.



#### Towel hook

Towel hangers on the 2 sides of cabinet, that can be adjustable, stainless steel towel hook, firm, anti rust, easy to clean.



#### Cabinet

A drawer and a cabinet with storage case in the middle, a newspaper stand, big stroage space.



#### Non-slip mat

Rubber material, adjustable non-slip foot mats.



## **NUMBER WIN**



+86 18021231901

- No. 35, Lehong Road · Zhangjiagang (Jiangsu) · China
- export@number-win.com
- www.number-win.com