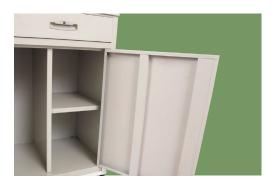

#### Cabinet

A drawer and a cabinet with storage case in the middle, a newspaper stand, big stroage space.