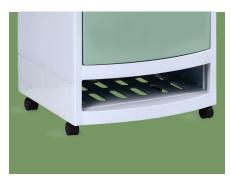

**Casters** Long wheel axis permenate wheels, easy to install, more stable and firmer.

**ABS shoes holder** Shoes can be placed here for easy retrieval.

**Color** Option: color (color samples) .