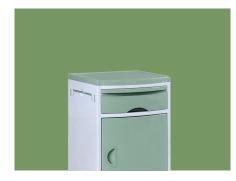

#### Trolley top

ABS top with Sunken design that avoid stuff falling.

Tower hook Hidden type towel hook, firm, anti rust, easy to clean.

**Cabinet body** A shelf, a drawer and a cabinet, big stroage space.

**Casters** Long wheel axis permenate wheels, easy to install, more stable and firmer.

**ABS shoes holder** Shoes can be placed here for easy retrieval.

**Color** Option: color (color samples) .