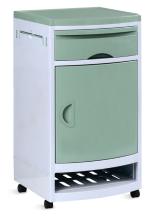

## NWS003 ABS BEDSIDE TABLE

#### Trolley top

ABS top with Sunken design that avoid stuff falling.

Tower hook Hidden type towel hook, firm, anti rust, easy to clean.

**Cabinet body** A shelf, a drawer and a cabinet, big stroage space.

**Casters** Long wheel axis permenate wheels, easy to install, more stable and firmer.

**ABS shoes holder** Shoes can be placed here for easy retrieval.

**Color** Option: color (color samples) .