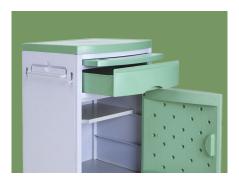

#### Trolley top

ABS top with Sunken design that avoid stuff falling.

Tower hook Hidden type towel hook, firm, anti rust, easy to clean.

**Cabinet body** A shelf, a drawer and a cabinet, big stroage space.