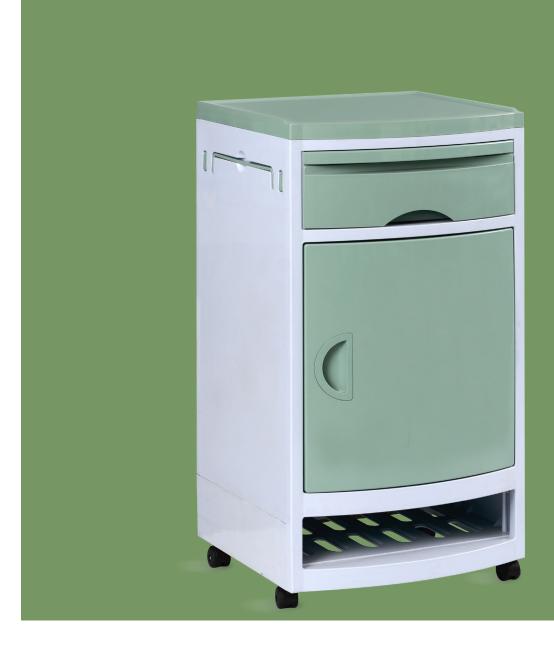

## NWS003 ABS BEDSIDE TABLE

#### Technical parameters

External size (LxWxH)

480x480x870 mm

#### Material

The whole body is 100% pure ABS plastic injection, no toxic, strong, anti rust and anticorrosion, easy to clean, long life time using.

#### Trolley top

ABS top with Sunken design that avoid stuff falling.

Tower hook Hidden type towel hook, firm, anti rust, easy to clean.

**Cabinet body** A shelf, a drawer and a cabinet, big stroage space.

**Casters** Long wheel axis permenate wheels, easy to install, more stable and firmer.

**ABS shoes holder** Shoes can be placed here for easy retrieval.

**Color** Option: color (color samples) .