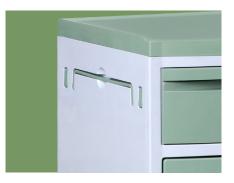

#### Trolley top

ABS top with Sunken design that avoid stuff falling.

Tower hook Hidden type towel hook, firm, anti rust, easy to clean.

**Cabinet body** A shelf, a drawer and a cabinet, big stroage space.