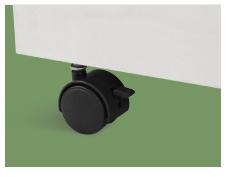

**Casters** Long wheel axis permenate wheels, easy to install, more stable and firmer.

**ABS shoes holder** Shoes can be placed here for easy retrieval.

**Color** Option: color (color samples) .