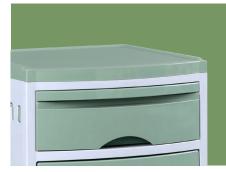

#### Trolley top

ABS top with Sunken design that avoid stuff falling.

Tower hook Hidden type towel hook, firm, anti rust, easy to clean.

**Cabinet body** A shelf, a drawer and a cabinet, big stroage space.