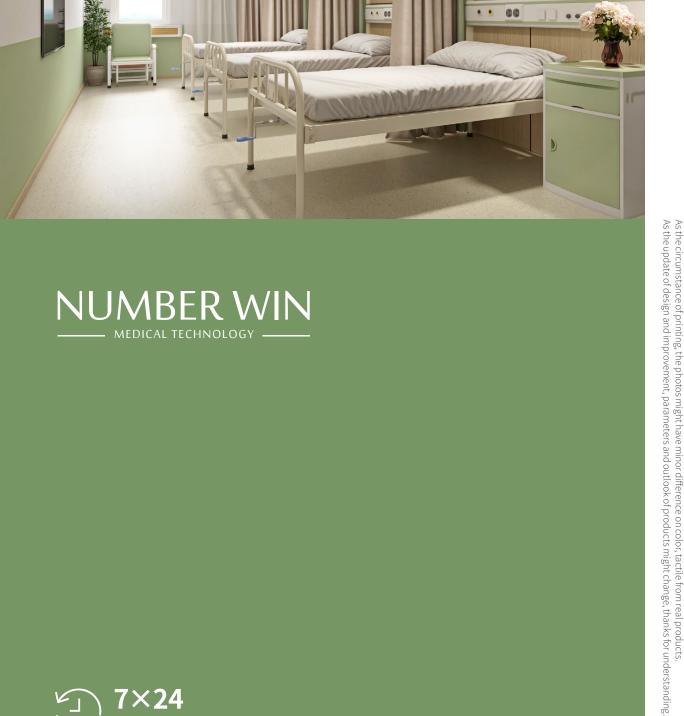

#### Technical parameters

External size (LxWxH)

480x480x870 mm

#### Material

The whole body is 100% pure ABS plastic injection, no toxic, strong, anti rust and anticorrosion, easy to clean, long life time using.

Trolley top

ABS top with Sunken design that avoid stuff falling.

Tower hook

Hidden type towel hook, firm, anti rust, easy to clean.

Cabinet body

A shelf, a drawer and a cabinet, big stroage space.

Casters

Long wheel axis permenate wheels, easy to install, more stable and firmer.

ABS shoes holder

Shoes can be placed here for easy retrieval.

Color

Option: color (color samples).