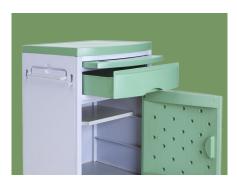

Tower hook

Hidden type towel hook, firm, anti rust, easy to clean.

Cabinet body

A shelf, a drawer and a cabinet, big stroage space.

Casters

Long wheel axis permenate wheels, easy to install, more stable and firmer.