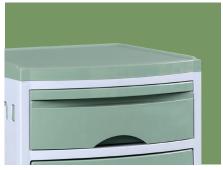

#### Material

The whole body is 100% pure ABS plastic injection, no toxic, strong, anti rust and anticorrosion, easy to clean, long life time using.

Trolley top

ABS top with Sunken design that avoid stuff falling.