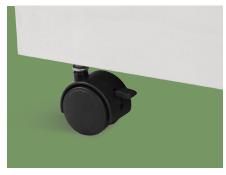

Tower hook

Hidden type towel hook, firm, anti rust, easy to clean.

Cabinet body

A shelf, a drawer and a cabinet, big stroage space.

Casters

Long wheel axis permenate wheels, easy to install, more stable and firmer.