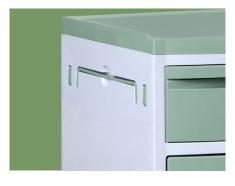

Tower hook

Hidden type towel hook, firm, anti rust, easy to clean.

Cabinet body

A shelf, a drawer and a cabinet, big stroage space.

Casters

Long wheel axis permenate wheels, easy to install, more stable and firmer.