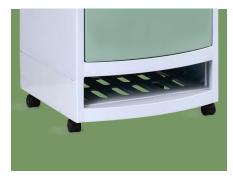

ABS shoes holder

Shoes can be placed here for easy retrieval.

Color

Option: color (color samples).