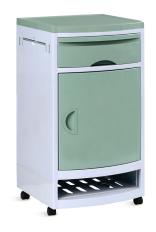

#### Material

The whole body is 100% pure ABS plastic injection, no toxic, strong, anti rust and anticorrosion, easy to clean, long life time using.

Trolley top

ABS top with Sunken design that avoid stuff falling.

Tower hook

Hidden type towel hook, firm, anti rust, easy to clean.

Cabinet body

A shelf, a drawer and a cabinet, big stroage space.

Casters

Long wheel axis permenate wheels, easy to install, more stable and firmer.

ABS shoes holder

Shoes can be placed here for easy retrieval.

Color

Option: color (color samples).