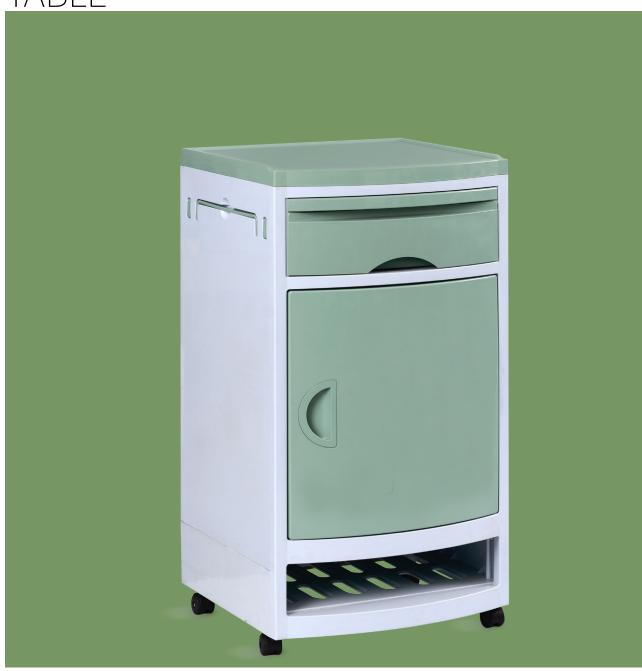

# **NWS003**

ABS BEDSIDE TABLE

#### Technical parameters

External size (LxWxH)

480x480x870 mm

#### Material

The whole body is 100% pure ABS plastic injection, no toxic, strong, anti rust and anticorrosion, easy to clean, long life time using.

Trolley top

ABS top with Sunken design that avoid stuff falling.

Tower hook

Hidden type towel hook, firm, anti rust, easy to clean.

Cabinet body

A shelf, a drawer and a cabinet, big stroage space.

Casters

Long wheel axis permenate wheels, easy to install, more stable and firmer.

ABS shoes holder

Shoes can be placed here for easy retrieval.

Color

Option: color (color samples).