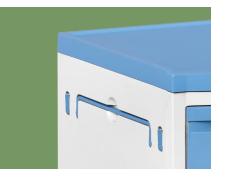

Tower Hook Hidden type towel hook, firm, anti rust, easy to clean.

**Casters** Long wheel axis permenate wheels, easy to install, more stable and firmer.

**Trolley Top** ABS top with Sunken design that avoid stuff falling.