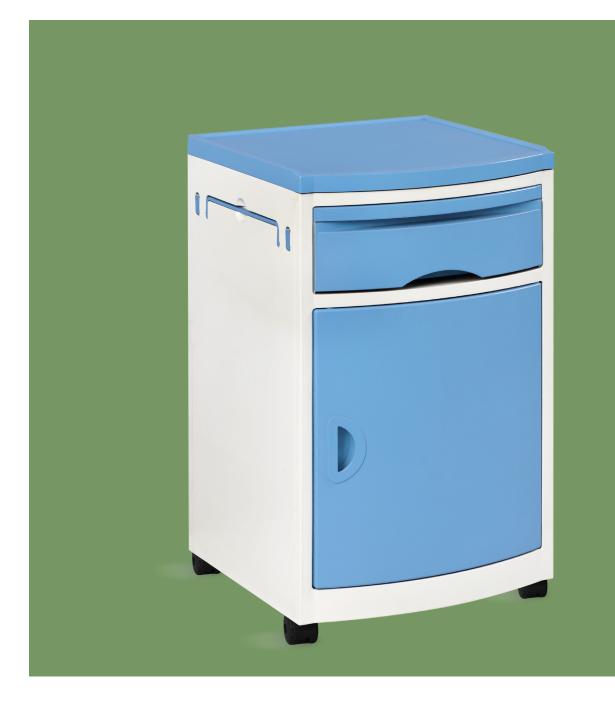

# NWS002-W ABS BEDSIDE TABLE

#### Technical parameters

• External size (LxWxH)

470x470x790 mm

Material

The whole body is 100% pure ABS plastic injection, no toxic, strong, anti rust and anticorrosion, easy to clean, long life time using.

Tower Hook Hidden type towel hook, firm, anti rust, easy to clean.

**Casters** Long wheel axis permenate wheels, easy to install, more stable and firmer.

**Trolley Top** ABS top with Sunken design that avoid stuff falling.

**Cabinet Body** A shelf, a drawer and a cabinet, big stroage space.

**Color** Option: color (color samples) .