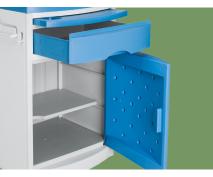

**Cabinet Body** A shelf, a drawer and a cabinet, big stroage space.

**Color** Option: color (color samples) .