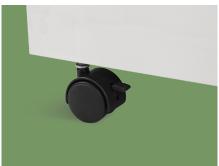

Tower Hook Hidden type towel hook, firm, anti rust, easy to clean.

**Casters** Long wheel axis permenate wheels, easy to install, more stable and firmer.

**Trolley Top** ABS top with Sunken design that avoid stuff falling.