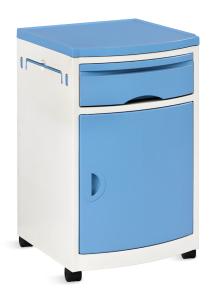

# NWS002-W ABS BEDSIDE TABLE

#### Technical parameters

• External size (LxWxH)

470x470x790 mm

Material

The whole body is 100% pure ABS plastic injection, no toxic, strong, anti rust and anticorrosion, easy to clean, long life time using.

Tower Hook Hidden type towel hook, firm, anti rust, easy to clean.

**Casters** Long wheel axis permenate wheels, easy to install, more stable and firmer.

**Trolley Top** ABS top with Sunken design that avoid stuff falling.

**Cabinet Body** A shelf, a drawer and a cabinet, big stroage space.

**Color** Option: color (color samples) .