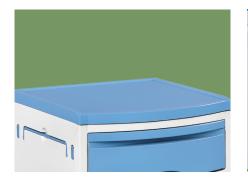

Tower Hook Hidden type towel hook, firm, anti rust, easy to clean.

**Casters** Long wheel axis permenate wheels, easy to install, more stable and firmer.

**Trolley Top** ABS top with Sunken design that avoid stuff falling.