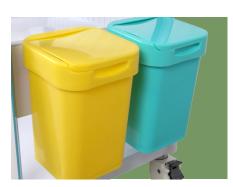

#### Trash Can

There are two ABS dirt buckets of the car body, different colors can distinguish different kinds of dirt

**Heavy Duty Construction**Wheels assembled on the same vertical line as trolley four columns, more stable.