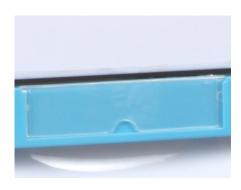

• Size (LxWxH) 625×475×920 mm

### Technical configuration

| Trash Can | 2pcs        |
|-----------|-------------|
|           | <br>······· |
| Castor    | 4pcs        |





#### Drawers

With Two shelves, can put more things, with one drawers, can put the medicine.



#### Table Top

Stainless steel side rail, avoid possible fall down during movement of trolley.



#### Trash Can

There are two ABS dirt buckets of the car body, different colors can distinguish different kinds of dirt



**Heavy Duty Construction**Wheels assembled on the same vertical line as trolley four columns, more stable.



Castor

4 nylon wheels Ø100 mm with non-marking tires and plain bearings, two with brakes.



**Drawer Inside Dividers** 

With abs inserts inside, which can be separated freely as required.



Drawer Card Holder

card insert from downside, easy keep clean.



## **NUMBER WIN**



+86 18021239272

No. 35, Lehong Road · Zhangjiagang (Jiangsu) · China

export@number-win.com

www.number-win.com