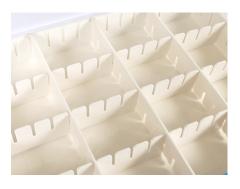

Castor

4 nylon wheels Ø100 mm with non-marking tires and plain bearings, two with brakes.

**Drawer Inside Dividers** 

With abs inserts inside, which can be separated freely as required.

Drawer Card Holder