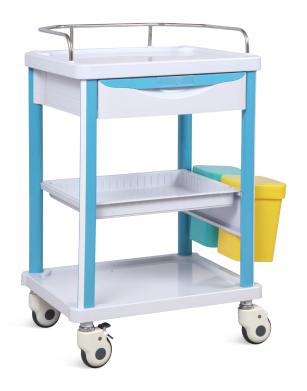

### Technical parameters

• Size (LxWxH) 625×475×920 mm

#### Drawers

With Two shelves, can put more things, with one drawers, can put the medicine.

#### Table Top

Stainless steel side rail, avoid possible fall down during movement of trolley.

#### Trash Can

There are two ABS dirt buckets of the car body, different colors can distinguish different kinds of dirt

**Heavy Duty Construction**Wheels assembled on the same vertical line as trolley four columns, more stable.

Castor

4 nylon wheels Ø100 mm with non-marking tires and plain bearings, two with brakes.

**Drawer Inside Dividers** 

With abs inserts inside, which can be separated freely as required.

Drawer Card Holder