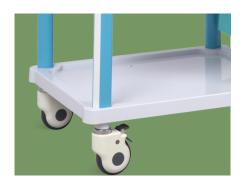

#### Trash Can

There are two ABS dirt buckets of the car body, different colors can distinguish different kinds of dirt

**Heavy Duty Construction**Wheels assembled on the same vertical line as trolley four columns, more stable.

Castor

4 nylon wheels Ø100 mm with non-marking tires and plain bearings, two with brakes.

**Drawer Inside Dividers** 

With abs inserts inside, which can be separated freely as required.

Drawer Card Holder