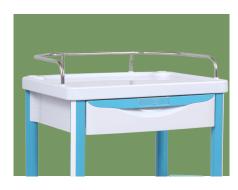

#### Drawers

With Two shelves, can put more things, with one drawers, can put the medicine.

#### Table Top

Stainless steel side rail, avoid possible fall down during movement of trolley.