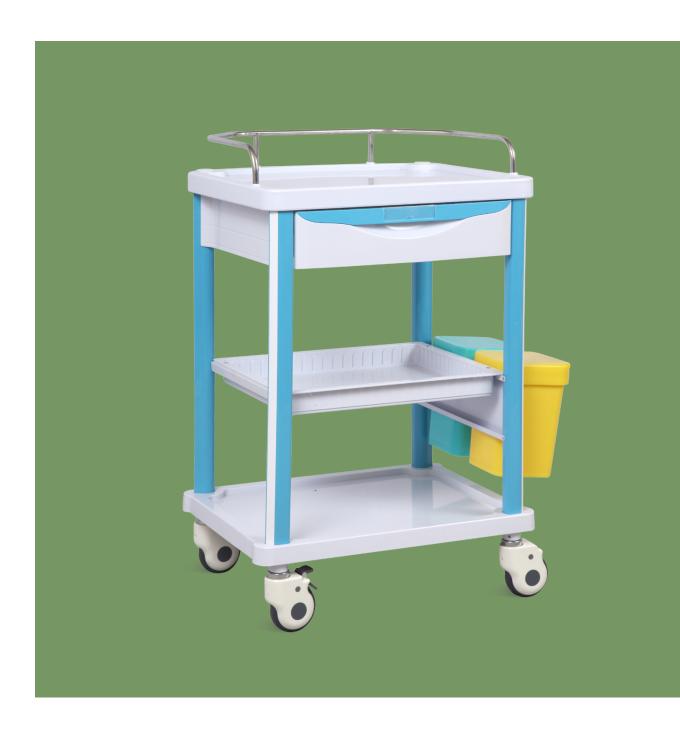

### Technical parameters

• Size (LxWxH) 625×475×920 mm

#### Drawers

With Two shelves, can put more things, with one drawers, can put the medicine.

#### Table Top

Stainless steel side rail, avoid possible fall down during movement of trolley.

#### Trash Can

There are two ABS dirt buckets of the car body, different colors can distinguish different kinds of dirt

**Heavy Duty Construction**Wheels assembled on the same vertical line as trolley four columns, more stable.

Castor

4 nylon wheels Ø100 mm with non-marking tires and plain bearings, two with brakes.

**Drawer Inside Dividers** 

With abs inserts inside, which can be separated freely as required.

Drawer Card Holder