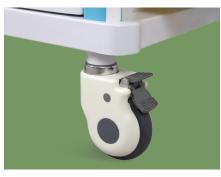

Castor

4 nylon wheels Ø100 mm with non-marking tires and plain bearings, two with brakes.

**Drawer Inside Dividers** 

With abs inserts inside, which can be separated freely as required.

Drawer Card Holder