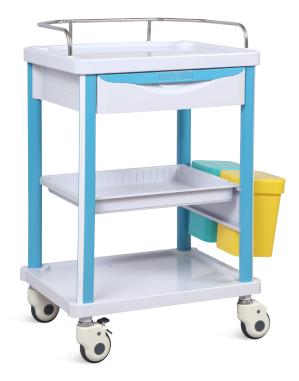

# NWR-CT625-1 CLINICAL TROLLEY

#### Technical configuration

| 🗹 Trash Can | 2pcs |
|-------------|------|
|             |      |
| ✓ Castor    | 4pcs |
|             |      |

**Drawers** With Two shelves, can put more things, with one drawers, can put the medicine.

 Table Top

 Stainless steel side rail, avoid possible fall down during movement of trolley.

**Trash Can** There are two ABS dirt buckets of the car body, different colors can distinguish different kinds of dirt.