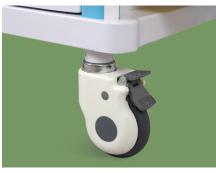

#### Castor

4 nylon wheels Ø100 mm with non-marking tires and plain bearings, two with brakes.

Drawer Inside Dividers With abs inserts inside, which can be separated freely as required.

Drawer Card Holder card insert from downside, easy keep clean.