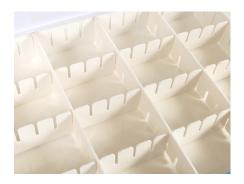

#### Castor

4 nylon wheels Ø100 mm with non-marking tires and plain bearings, two with brakes.

Drawer Inside Dividers With abs inserts inside, which can be separated freely as required.

Drawer Card Holder card insert from downside, easy keep clean.