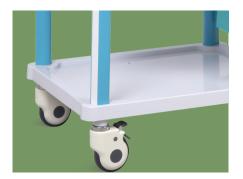

Heavy Duty Construction Wheels assembled on the same vertical line as trolley four columns, more stable.