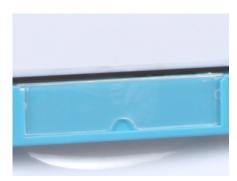

#### Castor

4 nylon wheels Ø100 mm with non-marking tires and plain bearings, two with brakes.

Drawer Inside Dividers With abs inserts inside, which can be separated freely as required.

Drawer Card Holder card insert from downside, easy keep clean.