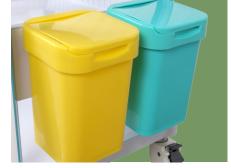

#### Technical configuration

| 🗹 Trash Can | 2pcs |
|-------------|------|
|             |      |
| ✓ Castor    | 4pcs |
|             |      |

**Drawers** With Two shelves, can put more things, with one drawers, can put the medicine.

 Table Top

 Stainless steel side rail, avoid possible fall down during movement of trolley.

**Trash Can** There are two ABS dirt buckets of the car body, different colors can distinguish different kinds of dirt.