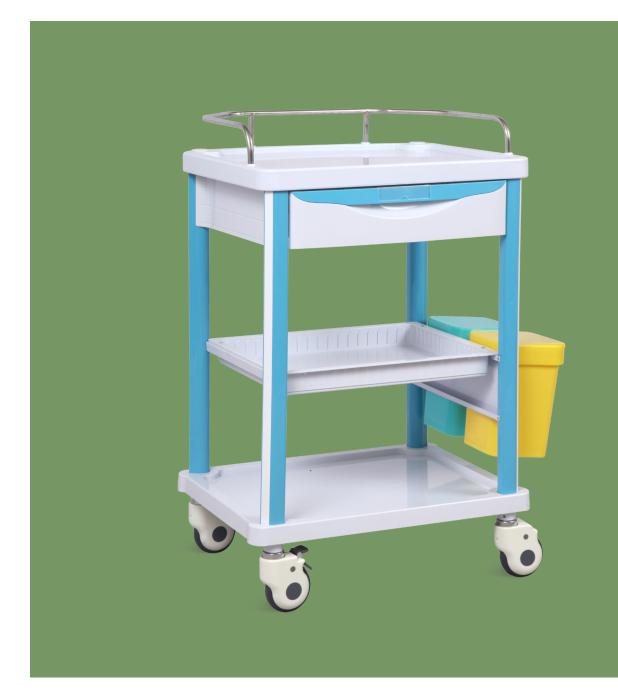

# NWR-CT625-1 CLINICAL TROLLEY

#### Technical configuration

| 🗹 Trash Can | 2pcs |
|-------------|------|
|             |      |
| ✓ Castor    | 4pcs |
|             |      |

**Drawers** With Two shelves, can put more things, with one drawers, can put the medicine.

 Table Top

 Stainless steel side rail, avoid possible fall down during movement of trolley.

**Trash Can** There are two ABS dirt buckets of the car body, different colors can distinguish different kinds of dirt.

Heavy Duty Construction Wheels assembled on the same vertical line as trolley four columns, more stable.

#### Castor

4 nylon wheels Ø100 mm with non-marking tires and plain bearings, two with brakes.

Drawer Inside Dividers With abs inserts inside, which can be separated freely as required.

Drawer Card Holder card insert from downside, easy keep clean.