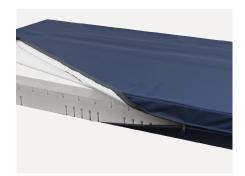

#### Upper Layer

| <ul> <li>Material</li> </ul> | visco-elastic memory foam |
|------------------------------|---------------------------|
| Color                        | blue, green, black        |
| Thickness                    | 40mm                      |
| Density                      | 42-45kg/m3                |

#### Firm Base Layer

| <ul> <li>Material</li> </ul> | polyurethane foam |
|------------------------------|-------------------|
| Color                        | creamy-white      |
| Thickness                    | 100mm             |
| Density                      | 40kg/m3           |

**Zippered Cover** Air through, water proof, soft, wind-resistant, strong tensile strength and anti-infection. Long zipper design, easy to remove and wash.

Size Customized size acceptable