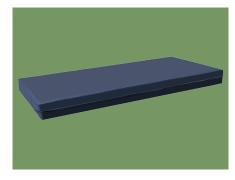

## NWP011 SECTIONAL MEMORY FOAM MATTRESS

#### Technical parameters

| <ul> <li>Size (LxWxH)</li> </ul> | 1925×900×140mm |
|----------------------------------|----------------|
|                                  |                |
|                                  |                |

#### Zippered Cover

| <ul> <li>Material</li> </ul> | PU                |
|------------------------------|-------------------|
| Color                        | grey or dark blue |
| Size (LxWxH)                 | 1925×900×140mm    |