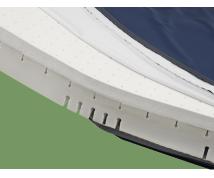

#### Firm Base Layer

| <ul> <li>Material</li> </ul> | polyurethane foam |
|------------------------------|-------------------|
| Color                        | creamy-white      |
| Thickness                    | 100mm             |
| Density                      | 40kg/m3           |

Upper Layer a) High density: 42-45kg/m3 b) Unique thermo active properties to provide good support and excellent pressure relief

Firm Base Layer

a) High density: 40kg/m3
b) Very elastic and thermosetting. Sectional design works to make the mattress and bed surface fit well in diferent positions such as backrest and knee-rest adjustment.