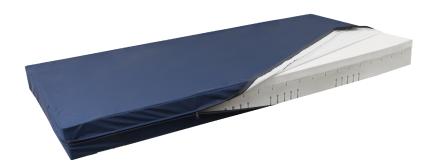

#### Upper Layer

| <ul> <li>Material</li> </ul> | visco-elastic memory foam |
|------------------------------|---------------------------|
| Color                        | blue, green, black        |
| Thickness                    | 40mm                      |
| Density                      | 42-45kg/m3                |

#### Firm Base Layer

| <ul> <li>Material</li> </ul> | polyurethane foam |
|------------------------------|-------------------|
| Color                        | creamy-white      |
| Thickness                    | 100mm             |
| Density                      | 40kg/m3           |

Upper Layer a) High density: 42-45kg/m3 b) Unique thermo active properties to provide good support and excellent pressure relief

Firm Base Layer

a) High density: 40kg/m3
b) Very elastic and thermosetting. Sectional design works to make the mattress and bed surface fit well in diferent positions such as backrest and knee-rest adjustment.

**Zippered Cover** Air through, water proof, soft, wind-resistant, strong tensile strength and anti-infection. Long zipper design, easy to remove and wash.

Size Customized size acceptable