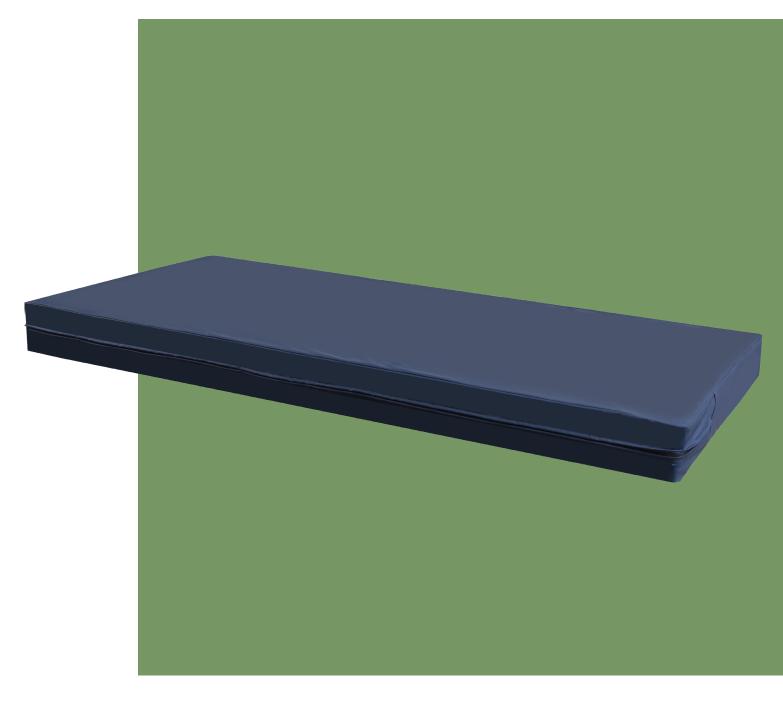

## NWP011 SECTIONAL MEMORY FOAM MATTRESS

#### Technical parameters

| <ul> <li>Size (LxWxH)</li> </ul> | 1925×900×140mm |
|----------------------------------|----------------|
|                                  |                |
|                                  |                |

#### Zippered Cover

| <ul> <li>Material</li> </ul> | PU                |
|------------------------------|-------------------|
| Color                        | grey or dark blue |
| Size (LxWxH)                 | 1925×900×140mm    |