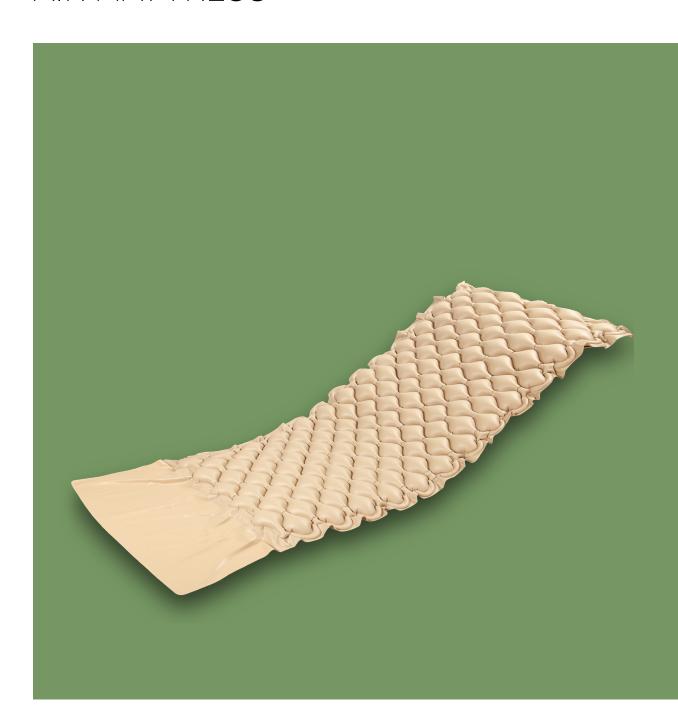

### Mattress

| <ul> <li>Arrangement</li> </ul> | 2.5"Bubble pad    |
|---------------------------------|-------------------|
| <ul> <li>Material</li> </ul>    | Medical Grade PVC |
| <ul><li>Dimension</li></ul>     | 2000×900×70mm     |
| <ul><li>Weight</li></ul>        | 3kg               |

### **Bubble Mattress**

The elastic airbags are closely arranged, and the stress points on the body are more uniform and dispersed. It is ventilated and breathable, dry and comfortable, and the air circulates naturally, not stuffy, to avoid the growth of bacteria.