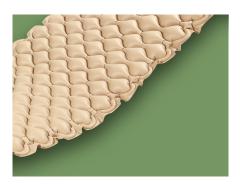

### Mattress

| <ul> <li>Arrangement</li> </ul> | 2.5"Bubble pad    |
|---------------------------------|-------------------|
| <ul> <li>Material</li> </ul>    | Medical Grade PVC |
| <ul><li>Dimension</li></ul>     | 2000×900×70mm     |
| <ul><li>Weight</li></ul>        | 3kg               |

#### Desigr

The bubble alternately fluctuate, alternately inflate and deflate, cycling every 6 minutes to prevent bedsores without turning over.

### **Bubble Mattress**

The elastic airbags are closely arranged, and the stress points on the body are more uniform and dispersed. It is ventilated and breathable, dry and comfortable, and the air circulates naturally, not stuffy, to avoid the growth of bacteria.

#### Material

Medical material, soft and comfortable, breathable and skin-friendly, waterproof and dirtresistant, environmentally friendly and tasteless.