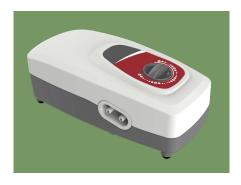

# pump

| ✓ Selectrical    | AC220-240V/100-120V,50HZ/60HZ |
|------------------|-------------------------------|
| ✓ Air Output     | 4L/min                        |
| ✓ Pressure Range | 12kPa(90mmHg)                 |
| ✓ Scycle Time:   | 12min                         |

# Smart Air Pump

Silent design is less than or equal to 45 decibels, intelligent pressure, you can freely adjust the softness and hardness of the air cushion according to the needs.