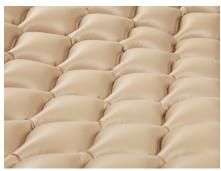

### **Bubble Mattress**

The elastic airbags are closely arranged, and the stress points on the body are more uniform and dispersed. It is ventilated and breathable, dry and comfortable, and the air circulates naturally, not stuffy, to avoid the growth of bacteria.

## Airway

Double airway circulation, wave massage is more comfortable, circulation ventilation, natural air circulation.