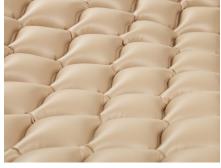

#### **Bubble Mattress**

The elastic airbags are closely arranged, and the stress points on the body are more uniform and dispersed. It is ventilated and breathable, dry and comfortable, and the air circulates naturally, not stuffy, to avoid the growth of bacteria.

#### Airway

Double airway circulation, wave massage is more comfortable, circulation ventilation, natural air circulation.