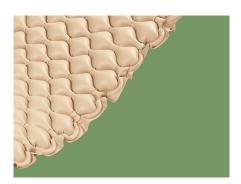

#### Mattress

| <ul> <li>Arrangement</li> </ul> | 2.5"Bubble pad    |
|---------------------------------|-------------------|
| ■ Material                      | Medical Grade PVC |
| • Dimension                     | 2000×900×70mm     |
| ■ Weight                        | 3kg               |

#### Desigr

The bubble alternately fluctuate, alternately inflate and deflate, cycling every 6 minutes to prevent bedsores without turning over.

#### **Bubble Mattress**

The elastic airbags are closely arranged, and the stress points on the body are more uniform and dispersed. It is ventilated and breathable, dry and comfortable, and the air circulates naturally, not stuffy, to avoid the growth of bacteria.