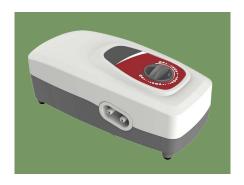

#### pump

| <b>√</b>     | Electrical     | AC220-240V/100-120V,50HZ/60HZ |
|--------------|----------------|-------------------------------|
| $\checkmark$ | Air Output     | 4L/min                        |
| <b>√</b>     | Pressure Range | 12kPa(90mmHg)                 |
| <b>V</b>     | Cycle Time:    | 5-6min                        |

#### Smart Air Pump

Silent design is less than or equal to 45 decibels, intelligent pressure, you can freely adjust the softness and hardness of the air cushion according to the needs.

#### **Energy saving**

Stable and reliable, energy-saving and power-saving, stable operation for 24 hours, only one kilowatt hour for 5 days.