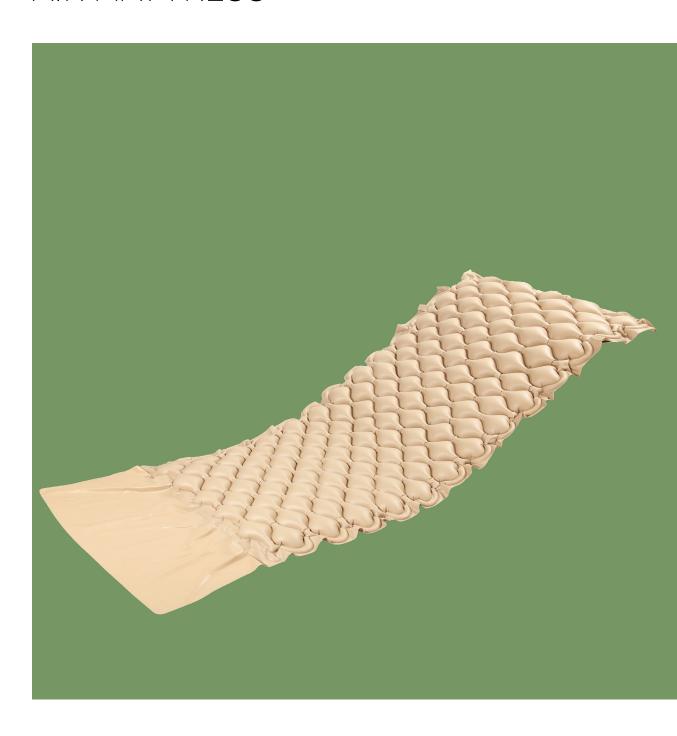

#### Mattress

| <ul> <li>Arrangement</li> </ul> | 2.5"Bubble pad    |
|---------------------------------|-------------------|
| ■ Material                      | Medical Grade PVC |
| • Dimension                     | 2000×900×70mm     |
| ■ Weight                        | 3kg               |

#### **Bubble Mattress**

The elastic airbags are closely arranged, and the stress points on the body are more uniform and dispersed. It is ventilated and breathable, dry and comfortable, and the air circulates naturally, not stuffy, to avoid the growth of bacteria.