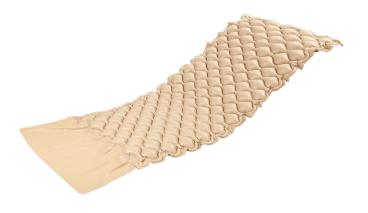

#### Mattress

| <ul> <li>Arrangement</li> </ul> | 2.5"Bubble pad    |
|---------------------------------|-------------------|
| ■ Material                      | Medical Grade PVC |
| • Dimension                     | 2000×900×70mm     |
| ■ Weight                        | 3kg               |

#### **Bubble Mattress**

The elastic airbags are closely arranged, and the stress points on the body are more uniform and dispersed. It is ventilated and breathable, dry and comfortable, and the air circulates naturally, not stuffy, to avoid the growth of bacteria.