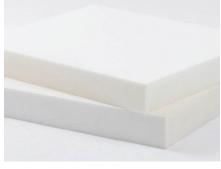

**Sponge** The mattress core are made of polyurethane foam with high density sponge.

**Color** Optional blue/green color.

Size Standard size to match each hospital bed. Thickness is adjustable.