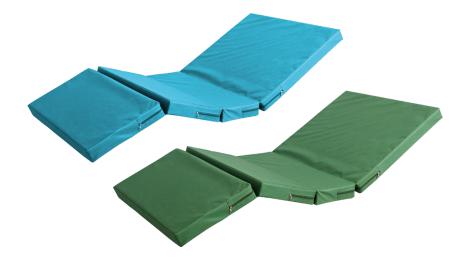

#### Technical parameters

- L1925mmx900mm, standard size to match each hospital bed
- Thickness is adjustable
- Flat, 2 sections and 4 sections optional

Material

Mattress cover with flexible, waterproof, It is possibility for easy removing the cover.

**Sponge** The mattress core are made of polyurethane foam with high density sponge.

**Color** Optional blue/green color.

Size Standard size to match each hospital bed. Thickness is adjustable.