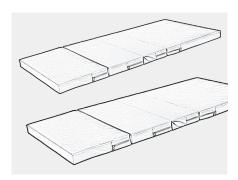

#### Technical parameters

- L1925mmx900mm, standard size to match each hospital bed
- Thickness is adjustable
- Flat, 2 sections and 4 sections optional

Material

Mattress cover with flexible, waterproof, It is possibility for easy removing the cover.