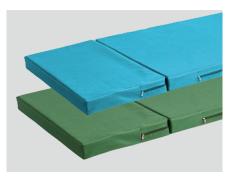

#### Technical parameters

- L1925mmx900mm, standard size to match each hospital bed
- Thickness is adjustable
- Flat, 2 sections and 4 sections optional

Material

Mattress cover with flexible, waterproof, It is possibility for easy removing the cover.

**Sponge** The mattress core are made of polyurethane foam with high density sponge.

**Color** Optional blue/green color.

Size Standard size to match each hospital bed. Thickness is adjustable.