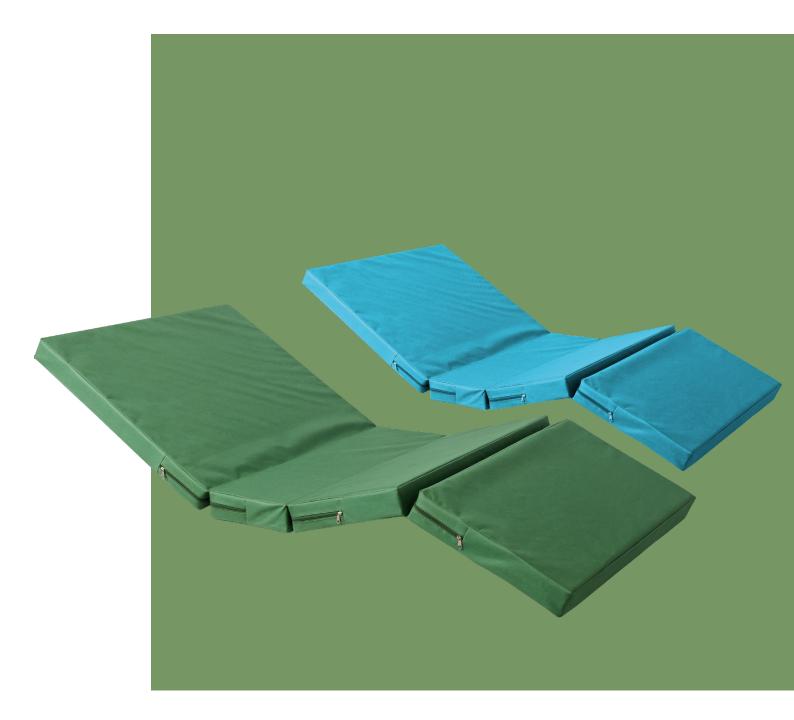

## NWP003 MATTRESS

# NWP003

#### Technical parameters

- L1925mmx900mm, standard size to match each hospital bed
- Thickness is adjustable
- Flat, 2 sections and 4 sections optional

Material

Mattress cover with flexible, waterproof, It is possibility for easy removing the cover.

**Sponge** The mattress core are made of polyurethane foam with high density sponge.

**Color** Optional blue/green color.

Size Standard size to match each hospital bed. Thickness is adjustable.