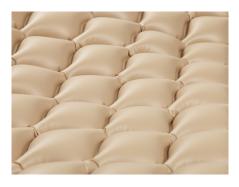

#### Main body

The spherical airbag design is fashionable and beautiful. The 130 spherical airbags and 26 airways of the mattress continuously exchange air through dual pipes to achieve a cyclic fluctuation and alternating massage function, effectively preventing bedsores on the body. The inside of the air pump adopts noise reduction treatment, the noise is  $\leqslant\!45\text{dB}(\text{A})$ 