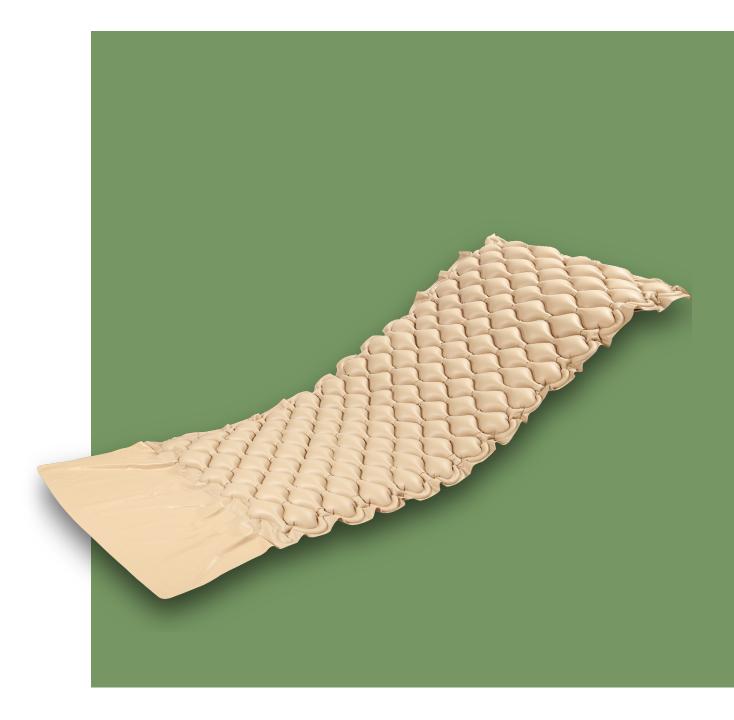

#### Main body

The spherical airbag design is fashionable and beautiful. The 130 spherical airbags and 26 airways of the mattress continuously exchange air through dual pipes to achieve a cyclic fluctuation and alternating massage function, effectively preventing bedsores on the body. The inside of the air pump adopts noise reduction treatment, the noise is  $\leqslant\!45\text{dB}(\text{A})$ 

#### Mattress

The mattress adopts fully automated integrated hot-pressing molding, which is waterproof and dirt-resistant, has no odor, is strong and durable,

#### Connecting pipe

Thickened connecting pipe, airtight, high temperature, corrosion resistant, good fatigue resistance and elasticity