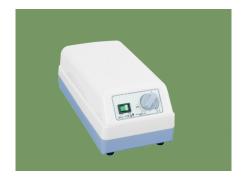

#### Pump

| Power supply:                     | 220V/50Hz                  |
|-----------------------------------|----------------------------|
| Air output:                       | 5~7 L/min                  |
| Pressure range:                   | 40-120mmHg (5.33-15.99kpa) |
| Cycle time:                       | 10min ≤±10%                |
| Power consumption:                | 6W                         |
| ■ Fuse:                           | F1AL 5*20mm                |
| <ul><li>Pump body size:</li></ul> | 240*190×110mm±10mm         |
| Weight:                           | 0.8kg                      |

#### Pump

It adopts a silent design, the noise of the pump body is ≤45dB(A), and the soft and hard are adjustable in five levels.

The pump body is lightweight, stable in performance, energy-saving and efficient There is a hook design on the back of the pump body for easy use.