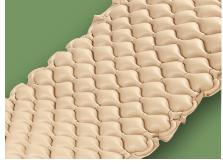

#### Main body

The spherical airbag design is fashionable and beautiful. The 130 spherical airbags and 26 airways of the mattress continuously exchange air through dual pipes to achieve a cyclic fluctuation and alternating massage function, effectively preventing bedsores on the body. The inside of the air pump adopts noise reduction treatment, the noise is  $\leqslant\!45\text{dB}(\text{A})$ 

#### Mattress

The mattress adopts fully automated integrated hot-pressing molding, which is waterproof and dirt-resistant, has no odor, is strong and durable,