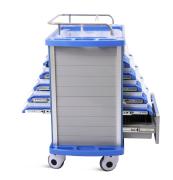

#### Double sided

Double sided medicine trolley, which can suitable for 50pcs max.