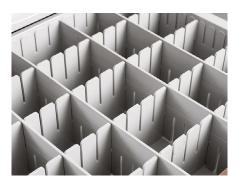

#### Inside divider

With abs medicine boxes inserts inside, each box can be devided into 4parts.