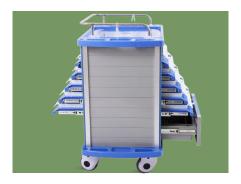

#### Double sided

Double sided medicine trolley, which can suitable for 50pcs max.