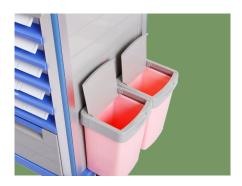

#### Technical configuration

| ✓ Drawers   | 1 pc  |
|-------------|-------|
| ✓ Casters   | 4 pcs |
| ✓ Trash can | 2 pcs |

#### Central locking

Adopt central locking safe lock, make medicine storage safer.

**Trash Can** 2 ABS trash can with lid.