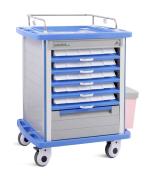

#### Central locking

Adopt central locking safe lock, make medicine storage safer.

**Trash Can** 2 ABS trash can with lid.