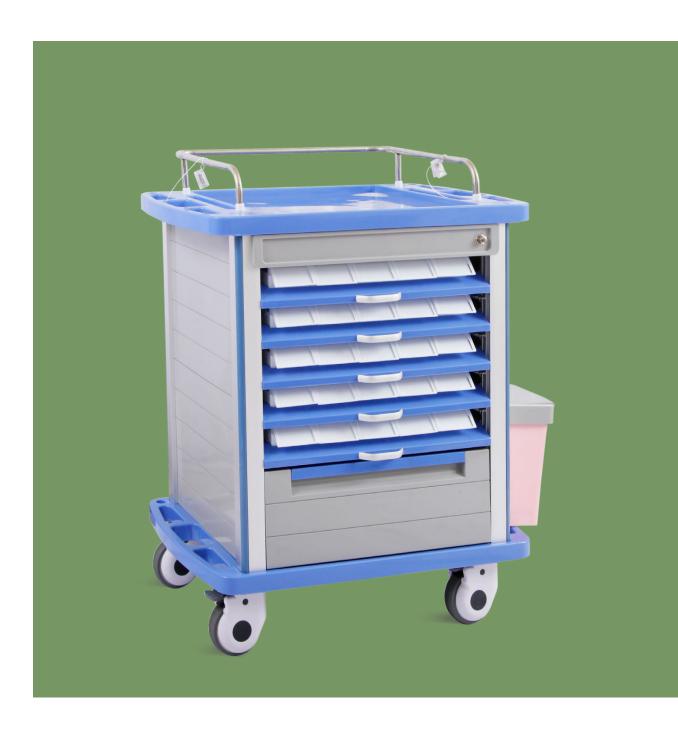

### MEDICINE TROLLEY

#### Technical configuration

| ✓ Drawers   | 1 pc  |
|-------------|-------|
| ✓ Casters   | 4 pcs |
| ✓ Trash can | 2 pcs |

#### Inside divider

With abs medicine boxes inserts inside, each box can be devided into 4parts.

#### Wheels

4 nylon wheels Ø 125 mm with non-marking tires and plain bearings, with one brakes.

#### Material

Steel and aluminum structure inside, ABS and antibacterial materials outside, easy to clean.

#### Double sided

Double sided medicine trolley, which can suitable for 50pcs max.

#### Drawer handle

 $\label{thm:light} \mbox{High quality aluminum alloy drawer handle}.$ 

#### Central locking

Adopt central locking safe lock, make medicine storage safer.

**Trash Can** 2 ABS trash can with lid.