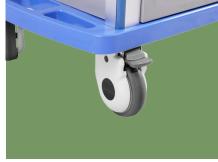

#### Wheels

4 nylon wheels Ø 125 mm with non-marking tires and plain bearings, with one brakes.