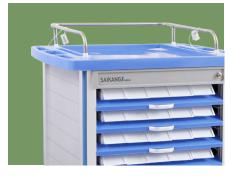

#### Drawer handle

 $\label{thm:light} \mbox{High quality aluminum alloy drawer handle}.$ 

#### Central locking

Adopt central locking safe lock, make medicine storage safer.

**Trash Can** 2 ABS trash can with lid.