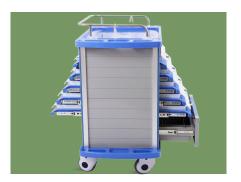

#### Wheels

4 nylon wheels Ø 125 mm with non-marking tires and plain bearings, with one brakes.

**Double sided** Double sided medicine trolley, which can suitable for 50pcs max.

**Drawer handle** High quality aluminum alloy drawer handle.