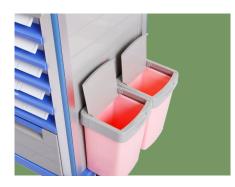

#### Material

Steel and aluminum structure inside, ABS and antibacterial materials outside, easy to clean.

**Central locking** Adopt central locking safe lock, make medicine storage safer.

**Trash Can** 2 ABS trash can with lid.