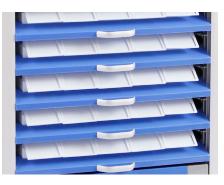

#### Inside divider

With abs medicine boxes inserts inside, each box can be devided into 4parts.

#### Wheels

4 nylon wheels Ø 125 mm with non-marking tires and plain bearings, with one brakes.

**Double sided** Double sided medicine trolley, which can suitable for 50pcs max.

**Drawer handle** High quality aluminum alloy drawer handle.