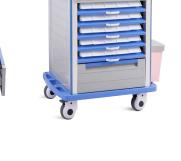

### Technical configuration

| ☑ Drawers   | 1 pc  |
|-------------|-------|
| ✓ Casters   | 4 pcs |
| 🗹 Trash can | 2 pcs |

#### Wheels

4 nylon wheels Ø 125 mm with non-marking tires and plain bearings, with one brakes.

**Double sided** Double sided medicine trolley, which can suitable for 50pcs max.

**Drawer handle** High quality aluminum alloy drawer handle.

#### Material

Steel and aluminum structure inside, ABS and antibacterial materials outside, easy to clean.

**Central locking** Adopt central locking safe lock, make medicine storage safer.

**Trash Can** 2 ABS trash can with lid.