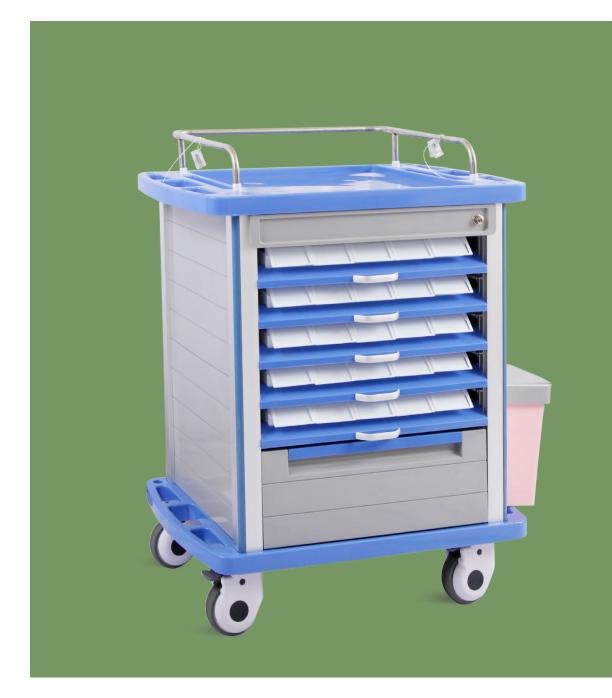

## NWM054-MT MEDICINE TROLLEY

## FEATURES AND HIGHLIGHTS

### Technical configuration

| ☑ Drawers   | 1 pc  |
|-------------|-------|
| ✓ Casters   | 4 pcs |
| 🗹 Trash can | 2 pcs |

#### Wheels

4 nylon wheels Ø 125 mm with non-marking tires and plain bearings, with one brakes.

**Double sided** Double sided medicine trolley, which can suitable for 50pcs max.

**Drawer handle** High quality aluminum alloy drawer handle.

#### Material

Steel and aluminum structure inside, ABS and antibacterial materials outside, easy to clean.

**Central locking** Adopt central locking safe lock, make medicine storage safer.

**Trash Can** 2 ABS trash can with lid.