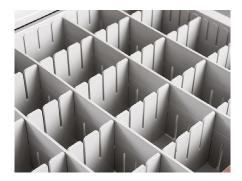

#### Inside divider

With abs medicine boxes inserts inside, each box can be devided into 4parts.