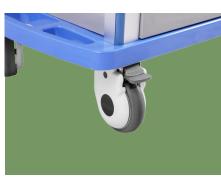

#### Wheels

4 nylon wheels Ø 125 mm with non-marking tires and plain bearings, with one brakes.

**Double sided** Double sided medicine trolley, which can suitable for 50pcs max.

**Drawer handle** High quality aluminum alloy drawer handle.