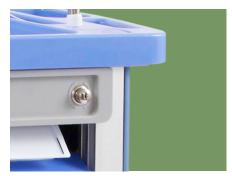

#### Material

Steel and aluminum structure inside, ABS and antibacterial materials outside, easy to clean.

**Central locking** Adopt central locking safe lock, make medicine storage safer.

**Trash Can** 2 ABS trash can with lid.