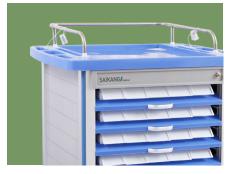

## NWM054-MT MEDICINE TROLLEY

## FEATURES AND HIGHLIGHTS

#### Material

Steel and aluminum structure inside, ABS and antibacterial materials outside, easy to clean.

**Central locking** Adopt central locking safe lock, make medicine storage safer.

**Trash Can** 2 ABS trash can with lid.