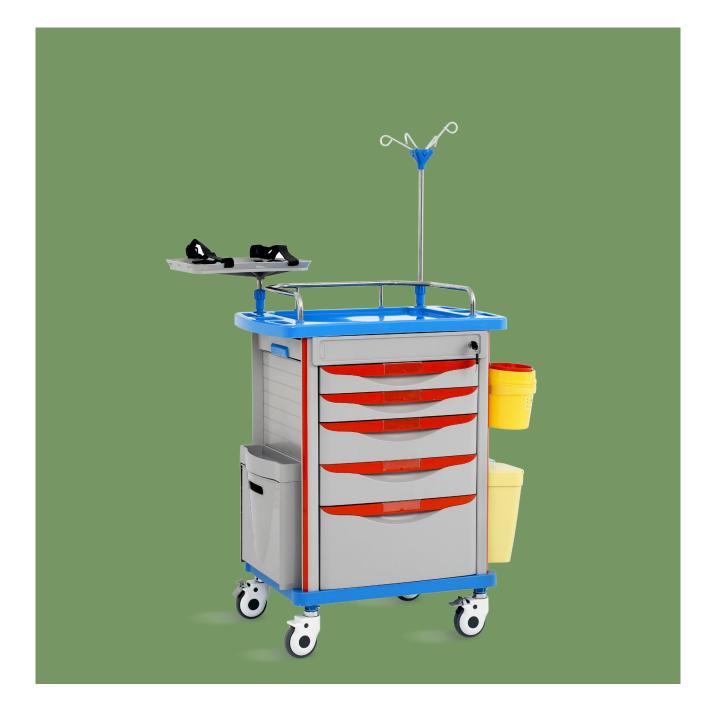

## NWM054-ET EMERGENCY TROLLEY





# NWM054-ET

### FEATURES AND HIGHLIGHTS

### Technical parameters

| <ul> <li>External size (LxWxH)</li> </ul> | 850x520x960 mm |
|-------------------------------------------|----------------|
|                                           |                |
| <ul> <li>Castors</li> </ul>               | 125 mm         |
|                                           |                |





#### One-piece countertop

The one-piece countertop provides more comprehensive protection; the fully guarded handle makes it more comfortable to hold me; the raised grip shape makes the operation of the side-drawing board more comfortable.



**Decorative gripper** Outer beveled decorative grip, better operating comfort and more three-dimensional shape.



Heavy duty construction Wheels assembled on the