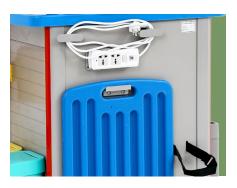

#### Power supply

The power socket is movable and detachable, easy to use, located above the CPR board to convenient the use of oxygen cylinders

**Inserted oxygen bottle holde** Inserted retractable oxygen bottle holder, belts fixed on trolley main body, space saving