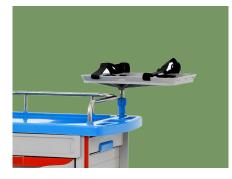

#### One-piece countertop

The one-piece countertop provides more comprehensive protection; the fully guarded handle makes it more comfortable to hold me; the raised grip shape makes the operation of the side-drawing board more comfortable.