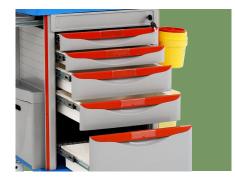

H)</li> </ul> | 850x520x960 mm |
|-------------------------------------------|----------------|
|                                           |                |
| <ul> <li>Castors</li> </ul>               | 125 mm         |
|                                           |                |





#### One-piece countertop

The one-piece countertop provides more comprehensive protection; the fully guarded handle makes it more comfortable to hold me; the raised grip shape makes the operation of the side-drawing board more comfortable.



**Decorative gripper** Outer beveled decorative grip, better operating comfort and more three-dimensional shape.



Heavy duty construction Wheels assembled on the same vertical line as four columns. More stable, even the drawer open inside full of medicine/tools.



**Drawer** Drawer insize big & deeper!



#### Power supply

The power socket is movable and detachable, easy to use, located above the CPR board to convenient the use of oxygen cylinders



**Inserted oxygen bottle holde** Inserted retractable oxygen bottle holder, belts fixed on trolley main body, space saving



## NUMBER WIN



+86 18021239272

♥ No. 35, Lehong Road · Zhangjiagang (Jiangsu) · China

export@number-win.com

() www.number-win.com





As the circumstance of printing, the photos might have minor difference on color, tactile from real products. As the update of design and improvement, parameters and outlook of products might change, thanks for understanding.

General catalogue