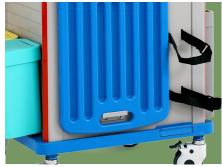

#### Power supply

The power socket is movable and detachable, easy to use, located above the CPR board to convenient the use of oxygen cylinders

**Inserted oxygen bottle holde** Inserted retractable oxygen bottle holder, belts fixed on trolley main body, space saving