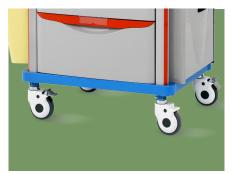

**Decorative gripper** Outer beveled decorative grip, better operating comfort and more three-dimensional shape.

Heavy duty construction Wheels assembled on the same vertical line as four columns. More stable, even the drawer open inside full of medicine/tools.