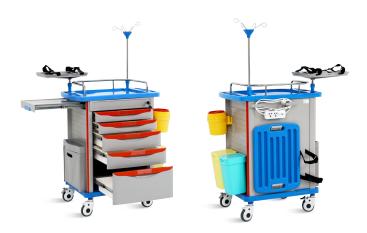

## NWM054-ET EMERGENCY TROLLEY





# NWM054-ET

### FEATURES AND HIGHLIGHTS

### Technical parameters

| <ul> <li>External size (LxWxH)</li> </ul> | 850x520x960 mm |
|-------------------------------------------|----------------|
|                                           |                |
| <ul> <li>Castors</li> </ul>               | 125 mm         |
|                                           |                |





#### One-piece countertop

The one-piece countertop provides more comprehensive protection; the fully guarded handle makes it more comfortable to hold me; the raised grip shape makes the operation of the side-drawing board more comfortable.



**Decorative gripper** Outer beveled decorative grip, better operating comfort and more three-dimensional shape.



Heavy duty construction Wheels assembled on the same vertical line as four columns. More stable, even the drawer open inside full of medicine/tools.



**Drawer** Drawer insize big & deeper!



#### Power supply

The power socket is movable and detachable, easy to use, located above the CPR board to convenient the use of oxygen cylinders



**Inserted oxygen bottle holde** Inserted retractable oxygen bottle holder, belts fixed on tr