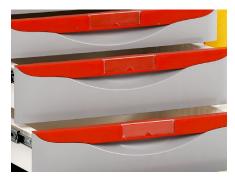

**Decorative gripper** Outer beveled decorative grip, better operating comfort and more three-dimensional shape.

Heavy duty construction Wheels assembled on the same vertical line as four columns. More stable, even the drawer open inside full of medicine/tools.

**Drawer** Drawer insize big & deeper!