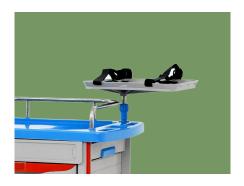

#### One-piece countertop

The one-piece countertop provides more comprehensive protection; the fully guarded handle makes it more comfortable to hold me; the raised grip shape makes the operation of the side-drawing board more comfortable.