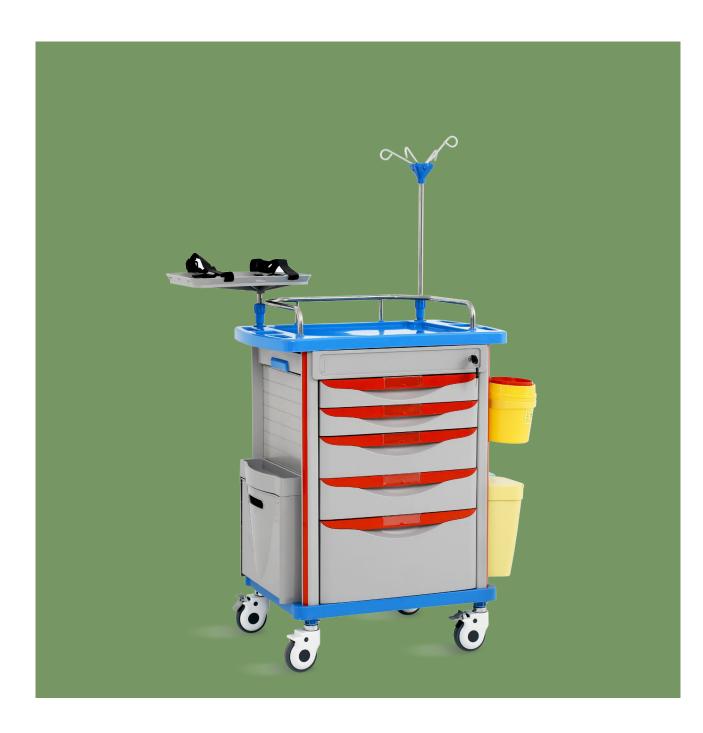

### **EMERGENCY TROLLEY**

## NWM054-ET

### Technical parameters

External size (LxWxH)
850x520x960 mm

• Castors 125 mm

#### One-piece countertop

The one-piece countertop provides more comprehensive protection; the fully guarded handle makes it more comfortable to hold me; the raised grip shape makes the operation of the side-drawing board more comfortable.

#### **Decorative gripper**

Outer beveled decorative grip, better operating comfort and more three-dimensional shape.

#### Heavy duty constrtuction

Wheels assembled on the same vertical line as four columns.

More stable, even the drawer open inside full of medicine/tools.

#### Drawer

Drawer insize big & deeper!

#### Power supply

The power socket is movable and detachable, easy to use, located above the CPR board to convenient the use of oxygen cylinders

#### Inserted oxygen bottle holde

Inserted retractable oxygen bottle holder, belts fixed on trolley main body, space saving