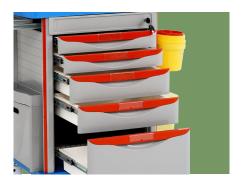

# NWM054-ET

### **EMERGENCY TROLLEY**





## NWM054-ET

### FEATURES AND HIGHLIGHTS

### Technical parameters

External size (LxWxH)
850x520x960 mm

• Castors 125 mm







#### One-piece countertop

The one-piece countertop provides more comprehensive protection; the fully guarded handle makes it more comfortable to hold me; the raised grip shape makes the operation of the side-drawing board more comfortable.



#### **Decorative gripper**

Outer beveled decorative grip, better operating comfort and more three-dimensional shape.



#### Heavy duty constrtuction

Wheels assembled on the same vertical line as four columns.

More stable, even the drawer open inside full of medicine/tools.



#### Drawer

Drawer insize big & deeper!



#### Power supply

The power socket is movable and detachable, easy to use, located above the CPR board to convenient the use of oxygen cylinders



#### Inserted oxygen bottle holde

Inserted retractable oxygen bottle holder, belts fixed on trolley main body, space saving



# **NUMBER WIN**



+86 18021231901

- No. 35, Lehong Road · Zhangjiagang (Jiangsu) · China
- export@number-win.com
- www.number-win.com