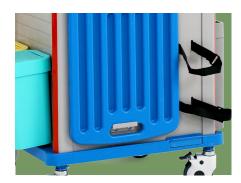

#### **Decorative gripper**

Outer beveled decorative grip, better operating comfort and more three-dimensional shape.

#### Heavy duty constrtuction

Wheels assembled on the same vertical line as four columns.

More stable, even the drawer open inside full of medicine/tools.

#### Inserted oxygen bottle holde

Inserted retractable oxygen bottle holder, belts fixed on trolley main body, space saving