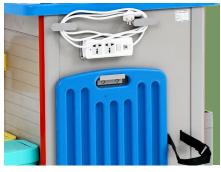

#### Power supply

The power socket is movable and detachable, easy to use, located above the CPR board to convenient the use of oxygen cylinders

#### Inserted oxygen bottle holde

Inserted retractable oxygen bottle holder, belts fixed on trolley main body, space saving