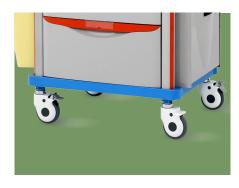

#### Heavy duty constrtuction

Wheels assembled on the same vertical line as four columns.

More stable, even the drawer open inside full of medicine/tools.