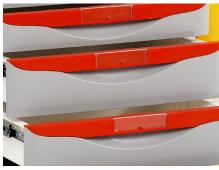

#### One-piece countertop

The one-piece countertop provides more comprehensive protection; the fully guarded handle makes it more comfortable to hold me; the raised grip shape makes the operation of the side-drawing board more comfortable.

#### **Decorative gripper**

Outer beveled decorative grip, better operating comfort and more three-dimensional shape.