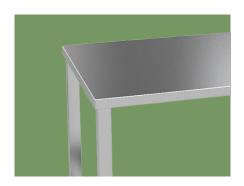

#### Material

The whole frame used high quality S.S. with the mirror surface polishing, easy to clean and wipe, not easy to rust.

#### Craftsmanship

Imported intelligent robot is used for welding forming, high precision, no blind spots, smooth surface, no burrs, beautiful and strong, high bearing capacity.