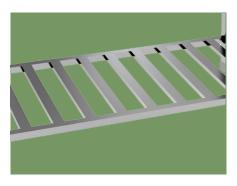

#### Design

Double-layer work table with stainless steel plate for the work surface and rectangular stainless steel tube for the second layer.