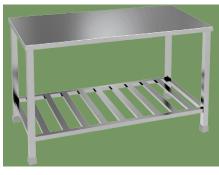

### WORK TABLE

## NWM038-70

#### Design

Double-layer work table with stainless steel plate for the work surface and rectangular stainless steel tube for the second layer.

#### Table foot

Work table feet with high quality rubber sleeve, avoid direct contact between the table foot and ground to damage the ground.