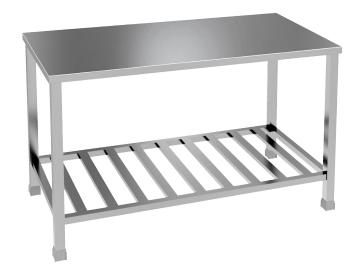

### WORK TABLE

## NWM038-70

#### Design

Double-layer work table with stainless steel plate for the work surface and rectangular stainless steel tube for the second layer.