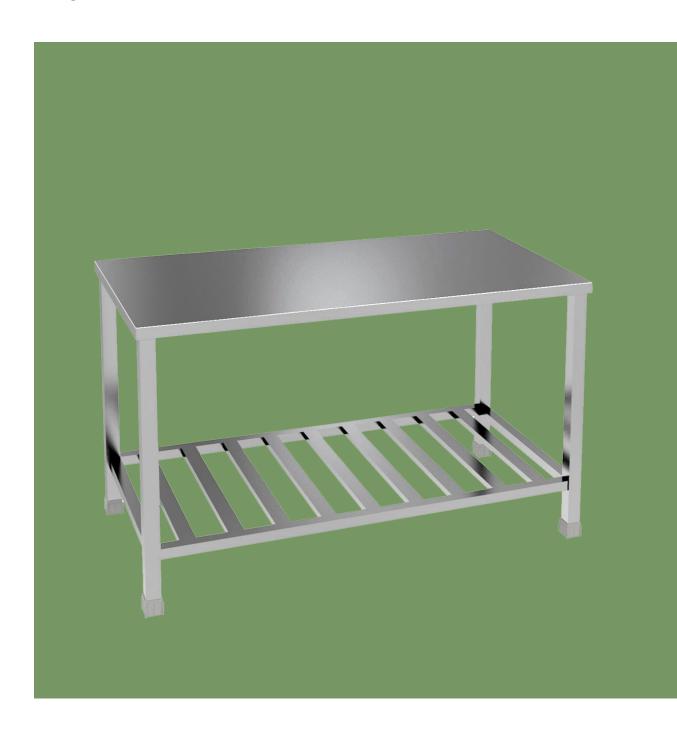

### WORK TABLE

## NWM038-70

#### Design

Double-layer work table with stainless steel plate for the work surface and rectangular stainless steel tube for the second layer.