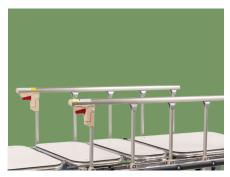

#### Guardrail

Aluminum alloy side rail,5-staff, knocked-down type, Tight by screw, easy to change if it is broken.

5' silence caster, advanced protection universal brake wheel, easy to move, simple to operate, reliable performance