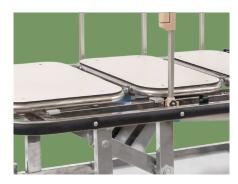

Bed Frame

The whole frame used high quality S.S. with the mirror surface polishing

**Bed Surface** 

The stretcher surface made by phenolic compact board.much thinner and easier to X- ray

Handle Crank The bed with three function, controlled by manual crank

**Bumper Strip** The bumper strip add extra 6pcs rivets on each side to make sure the fastness.