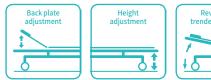

### FEATURES AND HIGHLIGHTS

#### MAIN TECHNICAL PARAMETERS

| • Size                        | 1960*700*(620-880)mm |
|-------------------------------|----------------------|
| Back-rest                     | 0-75°                |
| <ul> <li>Knee-rest</li> </ul> | 0-35°                |
| Leg Plate Flating             | 0-5°                 |