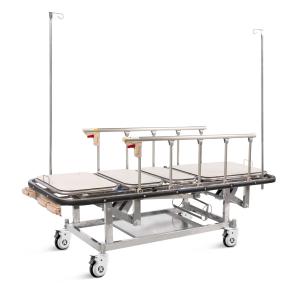

## NWM037(C) PATIENT TROLLEY

# NWM037(C)

#### Guardrail

Aluminum alloy side rail,5-staff, knocked-down type, Tight by screw, easy to change if it is broken.

5' silence caster, advanced protection universal brake wheel, easy to move, simple to operate, reliable performance