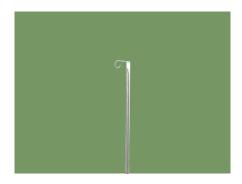

Adjustable stainless steel I.V pole, outside diameter  $\Phi$ 19\*1,Inside diameter  $\Phi$ 16\*1,Load capacity: 5KG,F, fixed deviced was added and eusure the I.V pole will be very stable with no shaking.