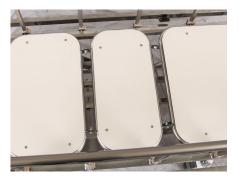

Bed Frame

The whole frame used high quality S.S. with the mirror surface polishing

**Bed Surface** 

The stretcher surface made by phenolic compact board.much thinner and easier to X- ray

Handle Crank The bed with three function, controlled by manual crank

**Bumper Strip** The bumper strip add extra 6pcs rivets on each side to make sure the fastness.