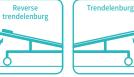

### FEATURES AND HIGHLIGHTS

#### MAIN TECHNICAL PARAMETERS

| • Size                        | 1960*700*(620-880)mm |
|-------------------------------|----------------------|
| Back-rest                     | 0-75°                |
| <ul> <li>Knee-rest</li> </ul> | 0-35°                |
| Leg Plate Flating             | 0-5°                 |