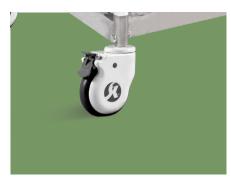

#### TECHNICAL CONFIGURATION

| ☑ Aluminum alloy side rail Side Rail | 1pc  |
|--------------------------------------|------|
| ☑ 5" Covered Castors                 | 4pcs |
| 🗹 IV Pole                            | lset |
| 🗹 Handle Crank                       | 3pcs |
| 🗹 Debris Plate                       | 1pc  |
| ☑ Oxygen Bottle Holder               | 1pc  |

#### Guardrail

Aluminum alloy side rail,5-staff, knocked-down type, Tight by screw, easy to change if it is broken.

5' silence caster, advanced protection universal brake wheel, easy to move, simple to operate, reliable performance