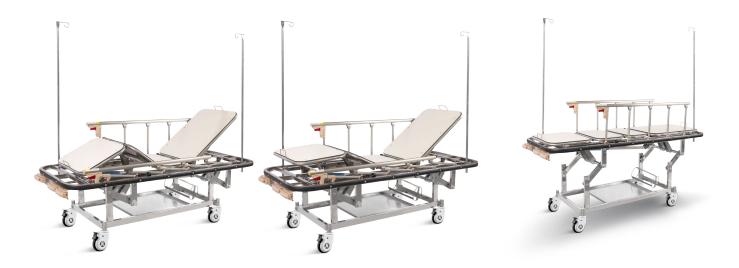

### FEATURES AND HIGHLIGHTS

Bed Frame

The whole frame used high quality S.S. with the mirror surface polishing

**Bed Surface** 

The stretcher surface made by phenolic compact board.much thinner and easier to X- ray

Handle Crank The bed with three function, controlled by manual crank

#### Guardrail

Aluminum alloy side rail,5-staff, knocked-down type, Tight by screw, easy to change if it is broken.

5' silence caster, advanced protection universal brake wheel, easy to move, simple to operate, reliable performance