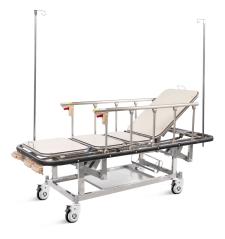

## NWM037(C) PATIENT TROLLEY

# NWM037(C)

#### TECHNICAL CONFIGURATION

| ☑ Aluminum alloy side rail Side Rail | 1pc  |
|--------------------------------------|------|
| ☑ 5" Covered Castors                 | 4pcs |
| 🗹 IV Pole                            | lset |
| 🗹 Handle Crank                       | 3pcs |
| 🗹 Debris Plate                       | 1pc  |
| ☑ Oxygen Bottle Holder               | 1pc  |