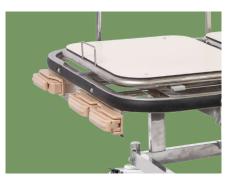

|
|-------------------------------|----------------------|
| Back-rest                     | 0-75°                |
| <ul> <li>Knee-rest</li> </ul> | 0-35°                |
| Leg Plate Flating             | 0-5°                 |



#### TECHNICAL CONFIGURATION

| ☑ Aluminum alloy side rail Side Rail | 1pc  |
|--------------------------------------|------|
| ☑ 5" Covered Castors                 | 4pcs |
| 🗹 IV Pole                            | lset |
| 🗹 Handle Crank                       | 3pcs |
| 🗹 Debris Plate                       | 1pc  |
| ☑ Oxygen Bottle Holder               | 1pc  |







Bed Frame

The whole frame used high quality S.S. with the mirror surface polishing



**Bed Surface** 

The stretcher surface made by phenolic compact board.much thinner and easier to X- ray



Handle Crank The bed with three function, controlled by manual crank



**Bumper Strip** The bumper strip add extra 6pcs rivets on each side to make sure the fastness.



#### Guardrail

Aluminum alloy side rail,5-staff, knocked-down type, Tight by screw, easy to change if it is broken.



5' silence caster, advanced protection universal brake wheel, easy to move, simple to operate, reliable performance



Adjustable stainless steel I.V pole, outside diameter  $\Phi$ 19\*1,Inside diameter  $\Phi$ 16\*1,Load capacity: 5KG,F, fixed deviced was added and eusure the I.V pole will be very stable with no shaking.



1pc Debris Plate



1pc Oxygen Bottle Holder



### NUMBER WIN



□ +86 18021231901

Suzhou Number Win Medical Technology Co.,Ltd.

♀ No. 35, Lehong Road · Zhangjiagang (Jiangsu) ·