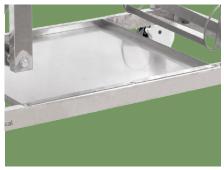

Bed Frame

The whole frame used high quality S.S. with the mirror surface polishing

**Bed Surface** 

The stretcher surface made by phenolic compact board.much thinner and easier to X- ray

Handle Crank The bed with three function, controlled by manual crank

**Bumper Strip** The bumper strip add extra 6pcs rivets on each side to make sure the fastness.