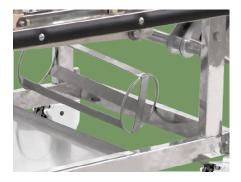

high quality S.S. with the mirror surface polishing



**Bed Surface** 

The stretcher surface made by phenolic compact board.much thinner and easier to X- ray



Handle Crank The bed with three function, controlled by manual crank



**Bumper Strip** The bumper strip add extra 6pcs rivets on each side to make sure the fastness.



#### Guardrail

Aluminum alloy side rail,5-staff, knocked-down type, Tight by screw, easy to change if it is broken.



5' silence caster, advanced protection universal brake wheel, easy to move, simple to operate, reliable performance



Adjustable stainless steel I.V pole, outside diameter  $\Phi$ 19\*1,Inside diameter  $\Phi$ 16\*1,Load capacity: 5KG,F, fixed deviced was added and eusure the I.V pole will be very stable with no shaking.



1pc Debris Plate



1pc Oxygen Bottle Holder



### NUMBER WIN



□ +86 18021231901

Suzhou Number Win Medical Technology Co.,Ltd.

♀ No. 35, Lehong Road · Zhangjiagang (Jiangsu) · China

🕺 export@number-win.com

www.number-win.com





As the circumstance of printing, the photos might have minor difference on color, tactile from real products. As the update of design and improvement, parameters and outlook of products might change, thanks for understanding.