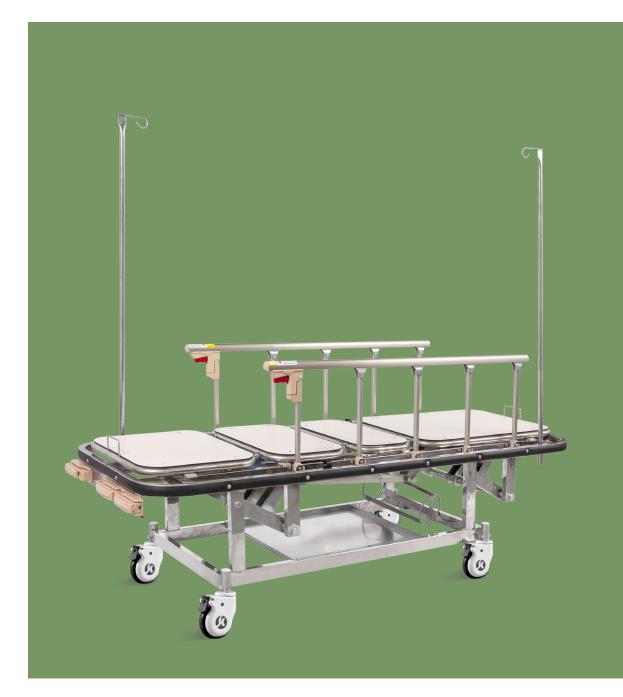

## NWM037(C) PATIENT TROLLEY

# NWM037(C)

Bed Frame

The whole frame used high quality S.S. with the mirror surface polishing

**Bed Surface** 

The stretcher surface made by phenolic compact board.much thinner and easier to X- ray

Handle Crank The bed with three function, controlled by manual crank

**Bumper Strip** The bumper strip add extra 6pcs rivets on each side to make sure the fastness.

#### Guardrail

Aluminum alloy side rail,5-staff, knocked-down type, Tight by screw, easy to change if it is broken.

5' silence caster, advanced protection universal brake wheel, easy to move, simple to operate, reliable performance

Adjustable stainless steel I.V pole, outside diameter  $\Phi$ 19\*1,Inside diameter  $\Phi$ 16\*1,Load capacity: 5KG,F, fixed deviced was added and eusure the I.V pole will be very stable with no shaking.

1pc Debris Plate

1pc Oxygen Bottle Holder