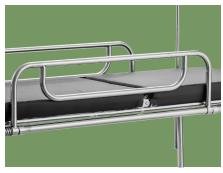

# NWM037(B)

### PATIENT TROLLEY





## NWM037(B)

### FEATURES AND HIGHLIGHTS

#### Technical parameters

External size (LxWxH)
1960x600x750 mm

Back-rest adjustment
0-75°





#### Leather

Flame retardant, yellow resistance, mildew resistance, bending resistance, 100,000 times wear resistance.



#### Sponge

Flame retardant, 4 cm thickness, high-density foam, density 30 kg/m $^3$ .



#### Metal Material

Baosteel from Fortune Global 500. Panasonic Robotic ensure 360° full smooth wedlding.



#### Bedstead | Bearing

The main frame used high quality S.S. with the Mirror surface polishing 200kg limit loading capacity.



#### Side Rail

Side rail is foldable.



#### Castors

5' silence caster.

Advanced protection universal brake wheel, easy to move, simple to operate, reliable performance.



## **NUMBER WIN**



+86 18021239272

No. 35, Lehong Road · Zhangjiagang (Jiangsu) · China

export@number-win.com

www.number-win.com