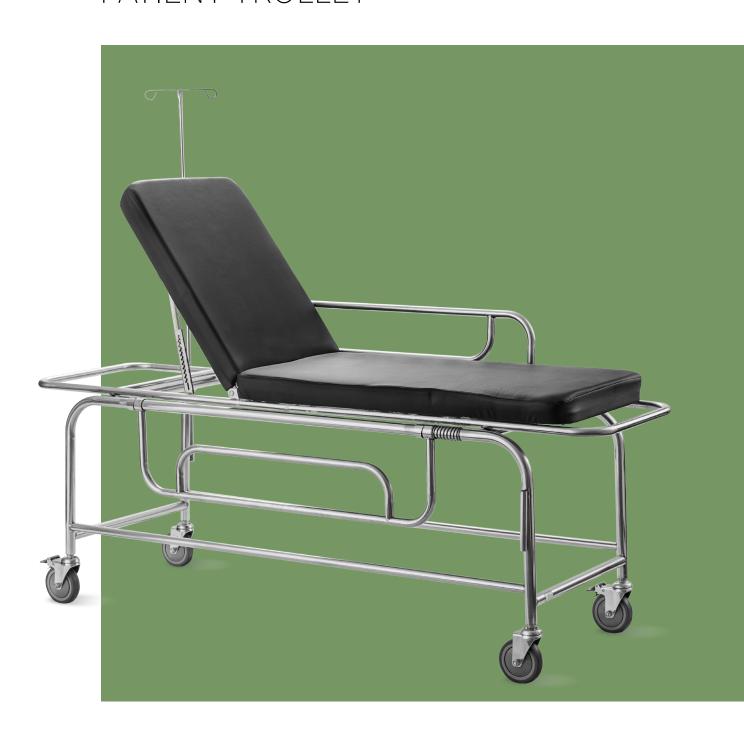

### PATIENT TROLLEY

#### Technical parameters

External size (LxWxH)
1960x600x750 mm

Back-rest adjustment
0-75°

#### Bedstead | Bearing

The main frame used high quality S.S. with the Mirror surface polishing 200kg limit loading capacity.

#### Side Rail

Side rail is foldable.

#### Castors

5' silence caster.

Advanced protection universal brake wheel, easy to move, simple to operate, reliable performance.