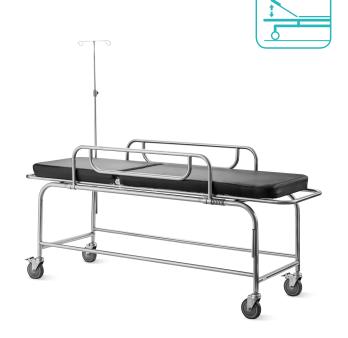

# NWM037(B)

### PATIENT TROLLEY





## NWM037(B)

### FEATURES AND HIGHLIGHTS

#### Technical parameters

External size (LxWxH)
1960x600x750 mm

Back-rest adjustment
0-75°





#### Leather

Flame retardant, yellow resistance, mildew resistance, bending resistance, 100,000 times wear resistance.



#### Sponge

Flame retardant, 4 cm thickness, high-density foam, density 30 kg/m $^3$ .



#### Metal Material

Baosteel from Fortune Global 500. Panasonic Robotic ensure 360° full smooth wedlding.



#### Bedstead | Bearing

The main frame used high quality S.S. with the Mirror surface polishing 200kg limit loading capacity.



#### Side Rail

Side rail is foldable.



#### Castors

5' silence caster.

Advanced protection universal brake wheel, easy to move, simple to operate, reliable performance.



## **NUMBER WIN**



+86 18021239272

No. 35, Lehong Road · Zhangjiagang (Jiangsu) · China

export@number-win.com

www.number-win.com