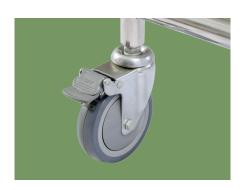

#### Castors

5' silence caster.

Advanced protection universal brake wheel, easy to move, simple to operate, reliable performance.