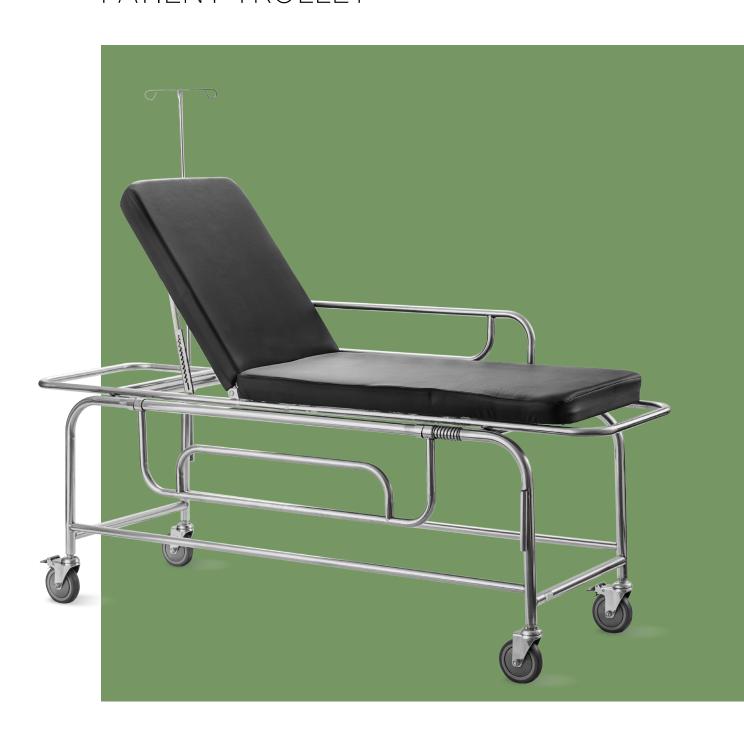

### PATIENT TROLLEY

## NWM037(B)

#### Technical parameters

External size (LxWxH)
1960x600x750 mm

Back-rest adjustment
0-75°

#### Bedstead | Bearing

The main frame used high quality S.S. with the Mirror surface polishing 200kg limit loading capacity.

#### Side Rail

Side rail is foldable.

#### Castors

5' silence caster.

Advanced protection universal brake wheel, easy to move, simple to operate, reliable performance.