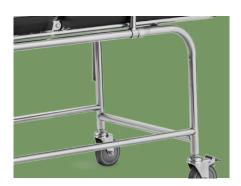

#### Castors

5' silence caster.

Advanced protection universal brake wheel, easy to move, simple to operate, reliable performance.