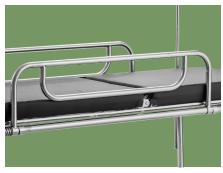

# NWM037(B)

### PATIENT TROLLEY





## NWM037(B)

### FEATURES AND HIGHLIGHTS

#### Technical parameters

External size (LxWxH)
1960x600x750 mm

Back-rest adjustment
0-75°





#### Leather

Flame retardant, yellow resistance, mildew resistance, bending resistance, 100,000 times wear resistance.



#### Sponge

Flame retardant, 4 cm thickness, high-density foam, density 30 kg/m $^3$ .



#### Metal Material

Baosteel from Fortune Global 500. Panasonic Robotic ensure 360° full smooth wedlding.



#### Bedstead | Bearing

The main frame used high quality S.S. with the Mirror surface polishing 200kg limit loading capacity.



#### Side Rail

Side rail is foldable.



#### Castors

5' silence caster.

Advanced protection universal brake wheel, easy to move, simple to operate, reliable performance.



## **NUMBER WIN**



+86 18021231901

- No. 35, Lehong Road · Zhangjiagang (Jiangsu) · China
- export@number-win.com
- www.number-win.com