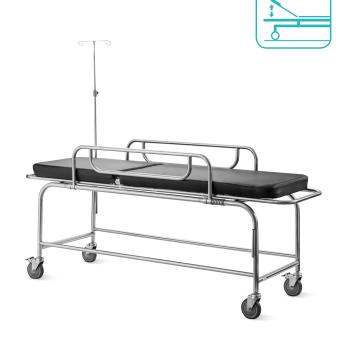

### PATIENT TROLLEY

## NWM037(B)

#### Technical parameters

External size (LxWxH)
1960x600x750 mm

Back-rest adjustment
0-75°