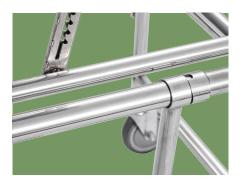

#### Metal Material

Baosteel from Fortune Global 500. Panasonic Robotic ensure 360° full smooth wedlding.

#### Bedstead | Bearing

The main frame used high quality S.S. with the Mirror surface polishing 200kg limit loading capacity.