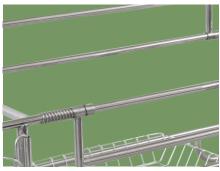

# NWM037(A)

#### ONE FUNCTION MANUAL BED





## NWM037(A)

#### FEATURES AND HIGHLIGHTS



**stretcher and trolley**Separated into two parts: stretcher and trolley



main frame
The main frame used high quality S.S. with the
Mirror surface polishing. Use Φ25mm round
stainless steel tube



5' covered caster. Advanced protection universal brake wheel, easy to move, simple to operate, reliable performance



Stainless steel I.V pole, diameter  $\Phi$ 16\*1,load capacity: 15KG



Oxygen bottle rack (stainless steel)



Debris plate (chorme plated steel)









### **NUMBER WIN**



+86 18021239272

No. 35, Lehong Road · Zhangjiagang (Jiangsu) · China

export@number-win.com

www.number-win.com