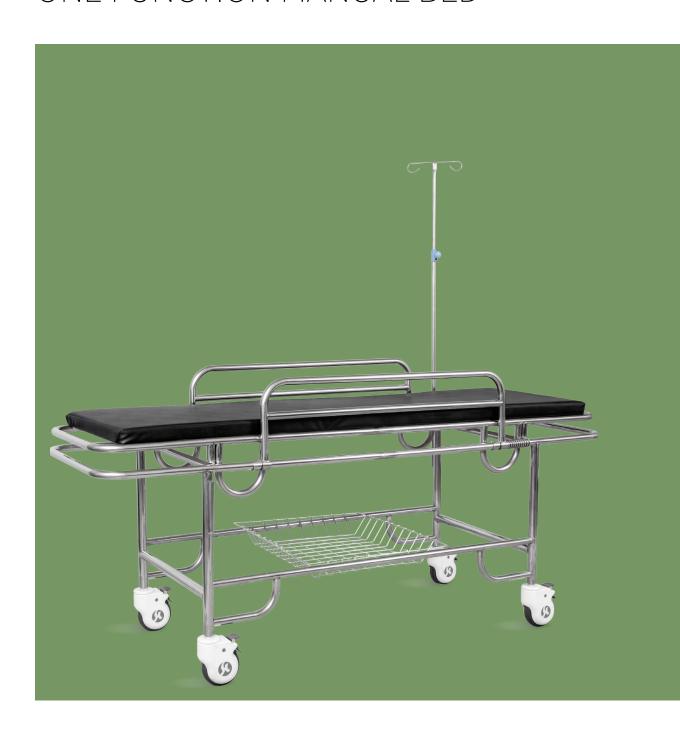

#### ONE FUNCTION MANUAL BED

## NWM037(A)

#### FEATURES AND HIGHLIGHTS

**stretcher and trolley**Separated into two parts: stretcher and trolley

main frame
The main frame used high quality S.S. with the
Mirror surface polishing. Use Φ25mm round
stainless steel tube

5' covered caster. Advanced protection universal brake wheel, easy to move, simple to operate, reliable performance

Stainless steel I.V pole, diameter  $\Phi$ 16\*1,load capacity: 15KG

Oxygen bottle rack (stainless steel)