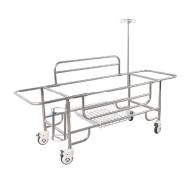

#### FEATURES AND HIGHLIGHTS

**stretcher and trolley**Separated into two parts: stretcher and trolley

main frame
The main frame used high quality S.S. with the
Mirror surface polishing. Use Φ25mm round
stainless steel tube

5' covered caster. Advanced protection universal brake wheel, easy to move, simple to operate, reliable performance

Stainless steel I.V pole, diameter  $\Phi$ 16\*1,load capacity: 15KG

Oxygen bottle rack (stainless steel)

Debris plate (chorme plated steel)