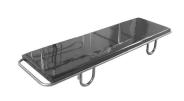

#### FEATURES AND HIGHLIGHTS

**stretcher and trolley**Separated into two parts: stretcher and trolley

main frame
The main frame used high quality S.S. with the
Mirror surface polishing. Use Φ25mm round
stainless steel tube