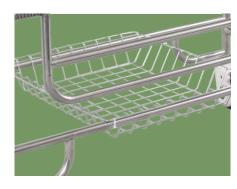

# NWM037(A)

#### ONE FUNCTION MANUAL BED





## NWM037(A)

#### FEATURES AND HIGHLIGHTS



**stretcher and trolley**Separated into two parts: stretcher and trolley



main frame
The main frame used high quality S.S. with the
Mirror surface polishing. Use Φ25mm round
stainless steel tube



5' covered caster. Advanced protection universal brake wheel, easy to move, simple to operate, reliable performance



Stainless steel I.V pole, diameter  $\Phi$ 16\*1,load capacity: 15KG



Oxygen bottle rack (stainless steel)



Debris plate (chorme plated steel)









### **NUMBER WIN**



+86 18021239272

No. 35, Lehong Road · Zhangjiagang (Jiangsu) · China

export@number-win.com

www.number-win.com