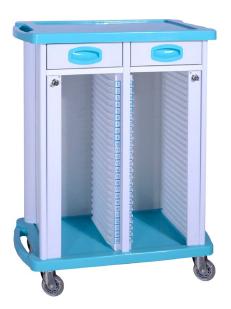

## NWM037 CASE HISTORY TROLLEY

### **FEATURES** AND HIGHLIGHTS

#### Technical parameters

| <ul> <li>Size (LxWxH) 750x410x950mm</li> </ul> | - \ /                  |              |
|------------------------------------------------|------------------------|--------------|
| Inner size of the drawer     213x312x85mm      | ier size of the drawer | 213x312x85mm |

#### Technical configuration

| ☑ Central lock             | 1 pc  |
|----------------------------|-------|
| ☑ Holders for record cases | 50pcs |
| 🗹 Drawer                   | 2pcs  |
| ☑ Casters                  | 4pcs  |

1. Material: the body is made of ABS material, which is wearresistant and easy to clean; 2. Front: double rows of 50-cell medical record clip compartments, each compartment is 22mm high, size of drawers

:290\*100mm, inner space :213\*312\*85mm;

3. There are corresponding identification number, easy to identify; 4. Bottom: luxury silent wheels, two with brakes

5. Equipped with safety lock to ensure the safety of medical records;