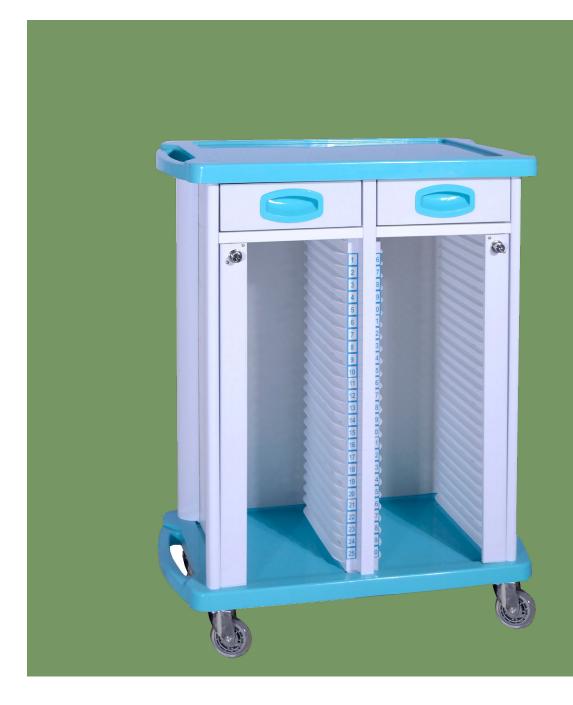

## NWM037 CASE HISTORY TROLLEY

### **FEATURES** AND HIGHLIGHTS

#### Technical parameters

| <ul> <li>Size (LxWxH) 750x410x950mm</li> </ul> | - \ /                  |              |
|------------------------------------------------|------------------------|--------------|
| Inner size of the drawer     213x312x85mm      | ier size of the drawer | 213x312x85mm |

#### Technical configuration

| ☑ Central lock             | 1 pc  |
|----------------------------|-------|
| ☑ Holders for record cases | 50pcs |
| 🗹 Drawer                   | 2pcs  |
| ☑ Casters                  | 4pcs  |

1. Material: the body is made of ABS material, which is wearresistant and easy to clean; 2. Front: double rows of 50-cell medical record clip compartments, each compartment is 22mm high, size of drawers

:290\*100mm, inner space :213\*312\*85mm;

3. There are corresponding identification number, easy to identify; 4. Bottom: luxury silent wheels, two with brakes

5. Equipped with safety lock to ensure the safety of medical records;