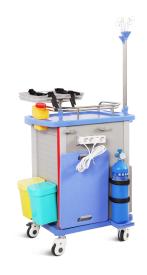

#### Power supply

The power socket is movable and detachable, easy to use, located above the CPR board to convenient the use of oxygen cylinders

#### Inserted oxygen bottle holde

Inserted retractable oxygen bottle holder, belts fixed on trolley main body, space saving

**Infusion stand**IV pole inserted into main body column.

**Drawer holder**Card insert from downside, easy keep clean.

**Defibrillator**The plate surface is made of virgin ABS material.
The position of the I,V pole and the defibrillator can be exchanged for easy use.

**Sorting trash can** Green+yellow sorted trash can.