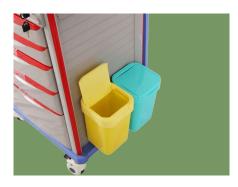

**Defibrillator**The plate surface is made of virgin ABS material.
The position of the I,V pole and the defibrillator can be exchanged for easy use.

**Sorting trash can** Green+yellow sorted trash can.