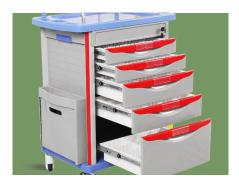

#### One-piece countertop

The one-piece countertop provides more comprehensive protection; the fully guarded handle makes it more comfortable to hold me; the raised grip shape makes the operation of the side-drawing board more comfortable.

#### Heavy duty constrtuction

Wheels assembled on the same vertical line as four columns.

More stable, even the drawer open inside full of medicine/tools.

#### Drawer

Drawer insize big & deeper!