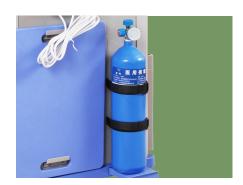

#### Inserted oxygen bottle holde

Inserted retractable oxygen bottle holder, belts fixed on trolley main body, space saving

**Infusion stand**IV pole inserted into main body column.

**Drawer holder**Card insert from downside, easy keep clean.