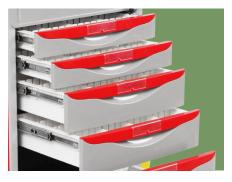

#### Drawer

Drawer insize big & deeper!

#### Decorative gripper

Outer beveled decorative grip, better operating comfort and more three-dimensional shape.