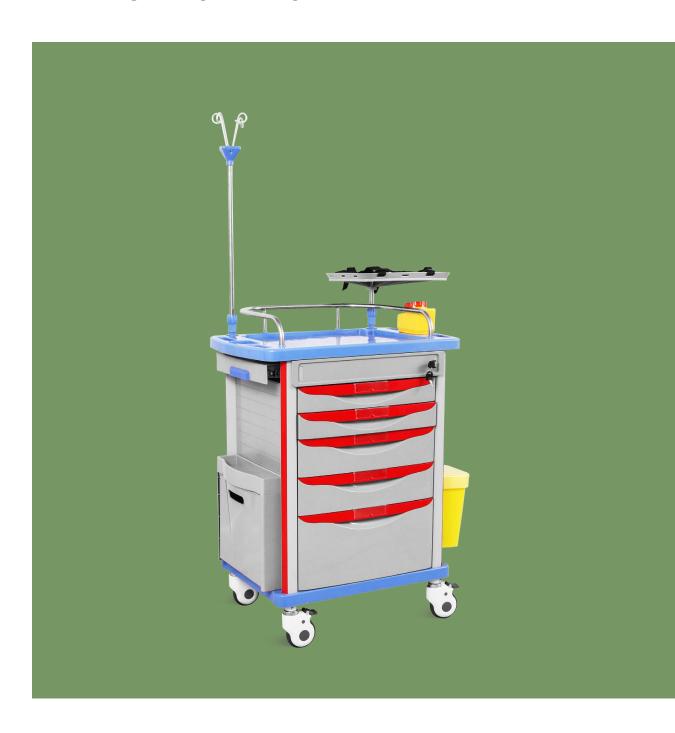

# NWM00-ET

#### One-piece countertop

The one-piece countertop provides more comprehensive protection; the fully guarded handle makes it more comfortable to hold me; the raised grip shape makes the operation of the side-drawing board more comfortable.

#### Decorative gripper

Outer beveled decorative grip, better operating comfort and more three-dimensional shape.

#### Heavy duty constrtuction

Wheels assembled on the same vertical line as four columns.

More stable, even the drawer open inside full of medicine/tools.

#### Drawer

Drawer insize big & deeper!

#### Power supply

The power socket is movable and detachable, easy to use, located above the CPR board to convenient the use of oxygen cylinders

#### Inserted oxygen bottle holde

Inserted retractable oxygen bottle holder, belts fixed on trolley main body, space saving

**Infusion stand**IV pole inserted into main body column.

**Drawer holder**Card insert from downside, easy keep clean.

**Defibrillator**The plate surface is made of virgin ABS material.
The position of the I,V pole and the defibrillator can be exchanged for easy use.

**Sorting trash can** Green+yellow sorted trash can.