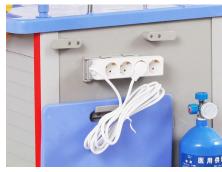

#### Power supply

The power socket is movable and detachable, easy to use, located above the CPR board to convenient the use of oxygen cylinders

#### Inserted oxygen bottle holde

Inserted retractable oxygen bottle holder, belts fixed on trolley main body, space saving

**Infusion stand**IV pole inserted into main body column.

**Drawer holder**Card insert from downside, easy keep clean.