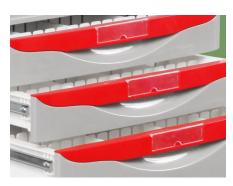

guarded handle makes it more comfortable to hold me; the raised grip shape makes the operation of the side-drawing board more comfortable.



#### Decorative gripper

Outer beveled decorative grip, better operating comfort and more three-dimensional shape.



#### Heavy duty constrtuction

Wheels assembled on the same vertical line as four columns.

More stable, even the drawer open inside full of medicine/tools.



#### Drawer

Drawer insize big & deeper!



#### Power supply

The power socket is movable and detachable, easy to use, located above the CPR board to convenient the use of oxygen cylinders



#### Inserted oxygen bottle holde

Inserted retractable oxygen bottle holder, belts fixed on trolley main body, space saving



**Infusion stand**IV pole inserted into main body column.



**Drawer holder**Card insert from downside, easy keep clean.



**Defibrillator**The plate surface is made of virgin ABS material.
The position of the I,V pole and the defibrillator can be exchanged for easy use.



**Sorting trash can** Green+yellow sorted trash can.



### NUMBER WIN



+86 18021231901

Suzhou Number Win Medical Technology Co..Ltd.

No. 35, Lehong Road · Zhangjiagang (Jiangsu) · China

export@number-win.com

www.number-win.com

As the circumstance of printing, the photos might have minor difference on color, tactile from real products. As the update of design and improvement, parameters and outlook of products might change, thanks for understanding.