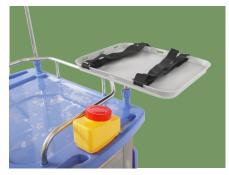

#### Power supply

The power socket is movable and detachable, easy to use, located above the CPR board to convenient the use of oxygen cylinders