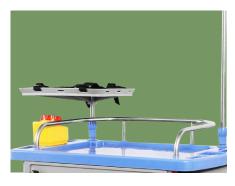

#### One-piece countertop

The one-piece countertop provides more comprehensive protection; the fully guarded handle makes it more comfortable to hold me; the raised grip shape makes the operation of the side-drawing board more comfortable.

#### Decorative gripper

Outer beveled decorative grip, better operating comfort and more three-dimensional shape.