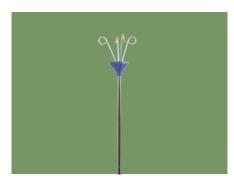

#### Inserted oxygen bottle holde

Inserted retractable oxygen bottle holder, belts fixed on trolley main body, space saving

**Infusion stand**IV pole inserted into main body column.

**Drawer holder**Card insert from downside, easy keep clean.