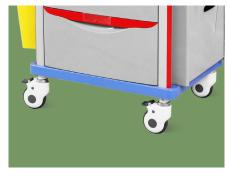

#### Heavy duty constrtuction

Wheels assembled on the same vertical line as four columns.

More stable, even the drawer open inside full of medicine/tools.