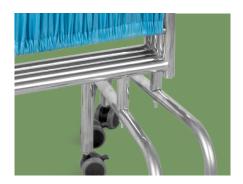

#### **Connection Ensure**

Famous brand connection ensure opening and closing 100,000 times.

#### Material

Thick stainless steel metal material, not easy to deform and crack.