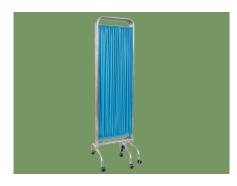

## STAINIESS STEEL SCREEN

### Technical parameters

■ Size (LxW) 2000×1870 mm

#### Design

Four folds with curtains, easy to move and store, easy to install and use.

#### Material

Thick stainless steel metal material, not easy to deform and crack.

#### Castor

2" casters (4 with brake, 3 without brake).