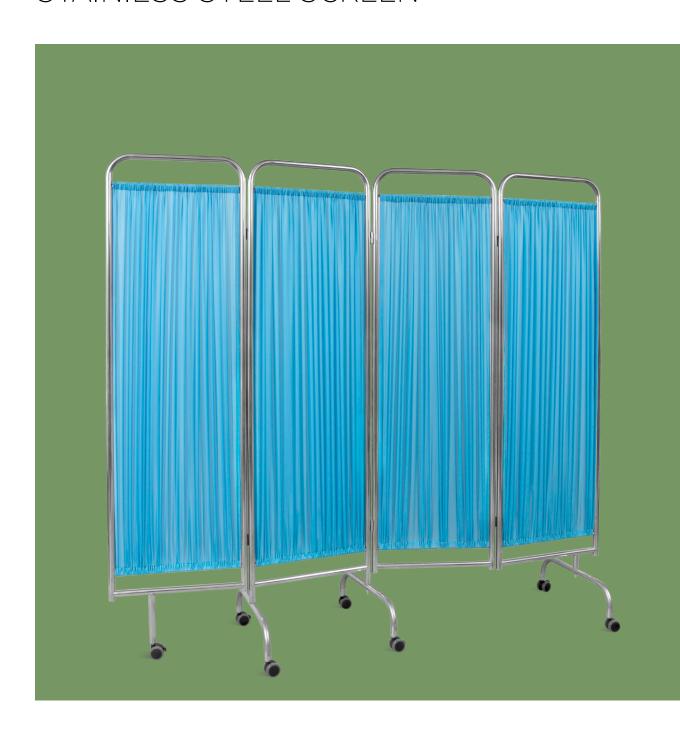

## STAINIESS STEEL SCREEN

#### Design

Four folds with curtains, easy to move and store, easy to install and use.

#### Color

Fabric color number: 302 (blue screen cloth).