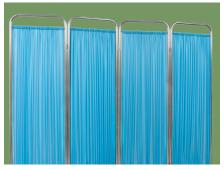

#### Fabric

Using nylon silk fabric material, soft touch, with good heat-resistant and breathable, no fading after washing.

#### Design

Four folds with curtains, easy to move and store, easy to install and use.

#### Color

Fabric color number: 302 (blue screen cloth).