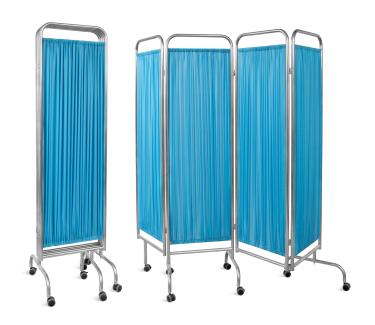

## STAINIESS STEEL SCREEN

#### Design

Four folds with curtains, easy to move and store, easy to install and use.

#### Color

Fabric color number: 302 (blue screen cloth).