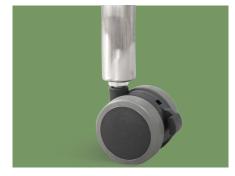

### Technical configuration

☑ Castor 7pcs

#### Castor

2" casters (4 with brake, 3 without brake).