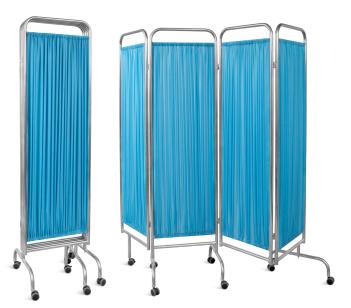

## NWH049 STAINIESS STEEL SCREEN

Design Four folds with curtains, easy to move and store, easy to install and use.

Color Thick stainless steel metal material, not easy to Fabric color number: 302 (blue screen cloth).

Castor 2" casters (4 with brake, 3 without brake).