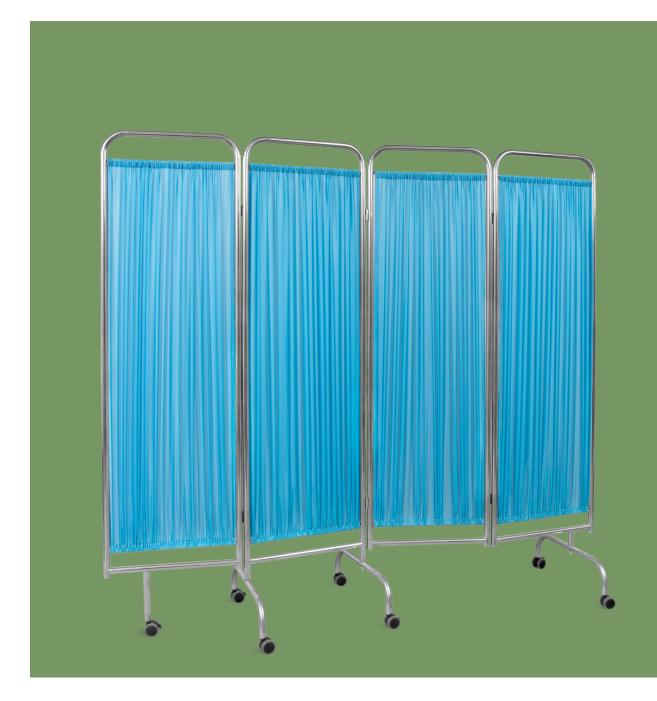

## NWH049 STAINIESS STEEL SCREEN

Design Four folds with curtains, easy to move and store, easy to install and use.

Color Thick stainless steel metal material, not easy to Fabric color number: 302 (blue screen cloth).

Castor 2" casters (4 with brake, 3 without brake).