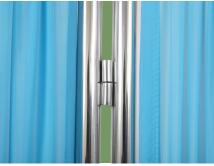

#### Fabric

Material

deform and crack.

Using nylon silk fabric material, soft touch, with good heat-resistant and breathable, no fading after washing.

7pcs

**Connection Ensure** Famous brand connection ensure opening and closing 100,000 times.