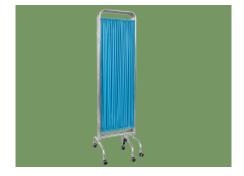

## NWH049 STAINIESS STEEL SCREEN

#### Technical parameters

| <ul> <li>Size (LxW)</li> </ul> | 2000×1870 mm |
|--------------------------------|--------------|
|                                |              |

Design Four folds with curtains, easy to move and store, easy to install and use.

Color Thick stainless steel metal material, not easy to Fabric color number: 302 (blue screen cloth).

Castor 2" casters (4 with brake, 3 without brake).