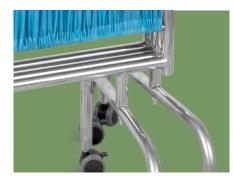

#### Technical configuration

| $\checkmark$ | Castor |
|--------------|--------|
|              |        |

Design Four folds with curtains, easy to move and store, easy to install and use.

Color Thick stainless steel metal material, not easy to Fabric color number: 302 (blue screen cloth).

Castor 2" casters (4 with brake, 3 without brake).