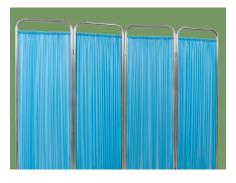

#### Fabric

Material

deform and crack.

Using nylon silk fabric material, soft touch, with good heat-resistant and breathable, no fading after washing.

7pcs

**Connection Ensure** Famous brand connection ensure opening and closing 100,000 times.

Design Four folds with curtains, easy to move and store, easy to install and use.

Color Thick stainless steel metal material, not easy to Fabric color number: 302 (blue screen cloth).

Castor 2" casters (4 with brake, 3 without brake).