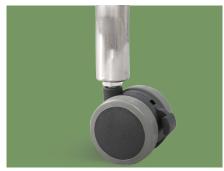

#### Technical configuration

| $\checkmark$ | Castor |
|--------------|--------|
|              |        |

Design Four folds with curtains, easy to move and store, easy to install and use.

Color Thick stainless steel metal material, not easy to Fabric color number: 302 (blue screen cloth).

Castor 2" casters (4 with brake, 3 without brake).