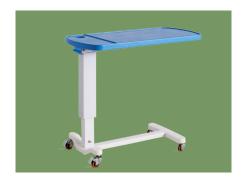

#### **Application**

Movable dining table, nursing bedside table, can be used with various hospital beds.

#### **Bottom frame**

The bottom frame is sprayed with carbon steel and the center of gravity is stable.

#### Castors

4 castors made by rubber and could revolve around, easy to install, more stable and firmer.