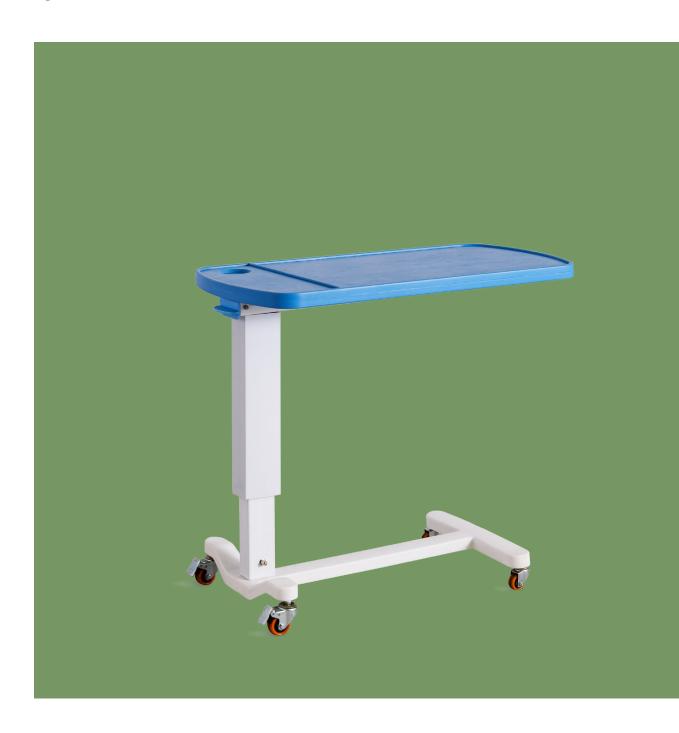

## OVERBED TABLE

#### Technical parameters

External size (LxWxH) 890×440×(765-1050)mm

#### Table top

ABS material table top, easy to clean, endurable to chemical cleaning.

With cup holder, and edge rising up for protecting the falling.

Round corner design, anti-collision and durable.

#### Height adjustment

The gas spring system help the table cover moving up and down.

#### **Bottom frame**

The bottom frame is sprayed with carbon steel and the center of gravity is stable.

#### Castors

4 castors made by rubber and could revolve around, easy to install, more stable and firmer.