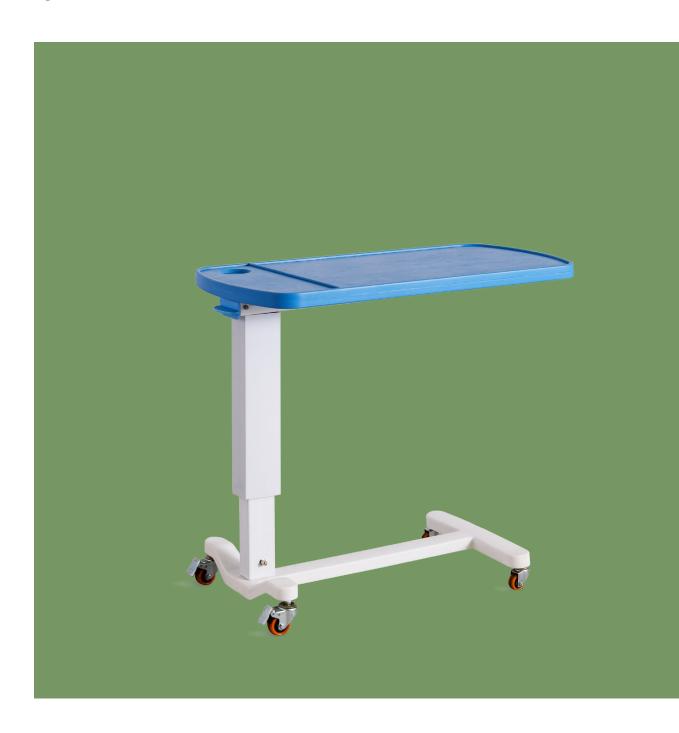

## OVERBED TABLE

#### Technical parameters

External size (LxWxH) 890×440×(765-1050)mm

### Technical configuration

| ✓ Air spring for height adjustment | 1pc |
|------------------------------------|-----|
| ☑ ABS table top with cup socket    | 1pc |

#### **Application**

Movable dining table, nursing bedside table, can be used with various hospital beds.

#### Table top

ABS material table top, easy to clean, endurable to chemical cleaning.

With cup holder, and edge rising up for protecting the falling.

Round corner design, anti-collision and durable.

#### Height adjustment

The gas spring system help the table cover moving up and down.

#### **Bottom frame**

The bottom frame is sprayed with carbon steel and the center of gravity is stable.

#### Castors

4 castors made by rubber and could revolve around, easy to install, more stable and firmer.