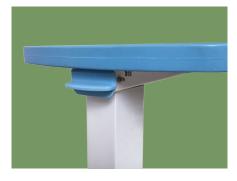

#### Table top

ABS material table top, easy to clean, endurable to chemical cleaning.

With cup holder, and edge rising up for protecting the falling.

Round corner design, anti-collision and durable.

#### Height adjustment

The gas spring system help the table cover moving up and down.