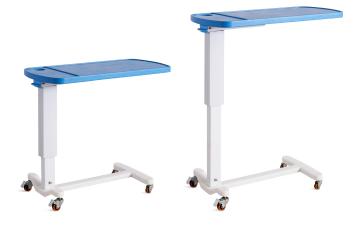

# adjustment

#### Height adjustment

The gas spring system help the table cover moving up and down.