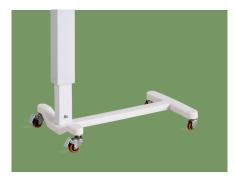

#### **Bottom frame**

The bottom frame is sprayed with carbon steel and the center of gravity is stable.

#### Castors

4 castors made by rubber and could revolve around, easy to install, more stable and firmer.