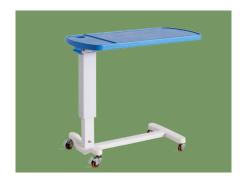

## OVERBED TABLE

#### **Application**

Movable dining table, nursing bedside table, can be used with various hospital beds.