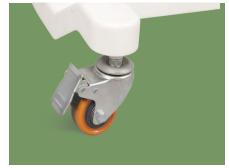

#### Castors

4 castors made by rubber and could revolve around, easy to install, more stable and firmer.