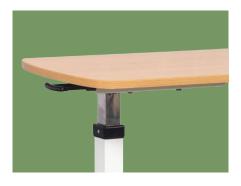

# Height adjustment

#### **Height Adjustment**

The gas spring system help the table cover moving up and down.