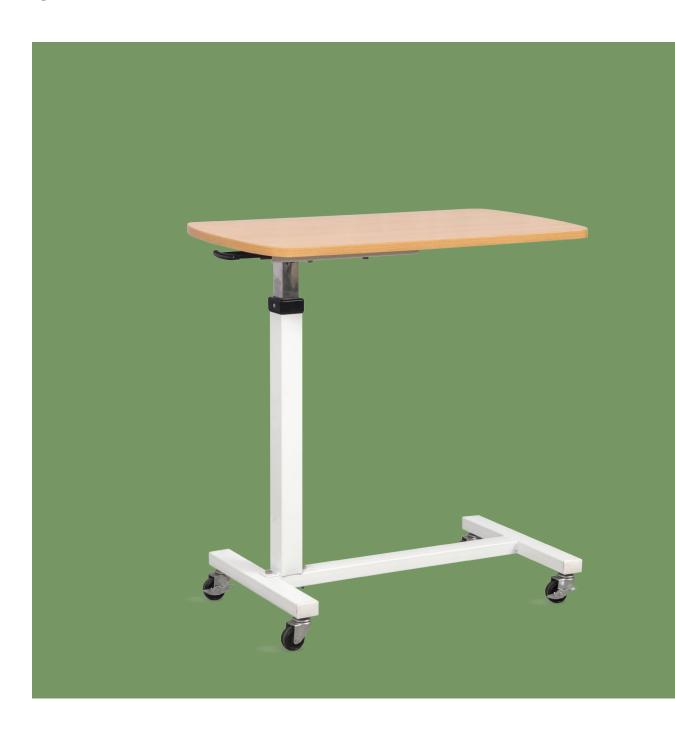

## OVERBED TABLE

## **NWH042**

### Technical parameters

External size (LxWxH)

800×410×(730-1130)mm