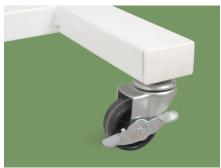

#### Castor

4 castors made by rubber and could revolve around, convenient, wear- resistant, sliding silent.