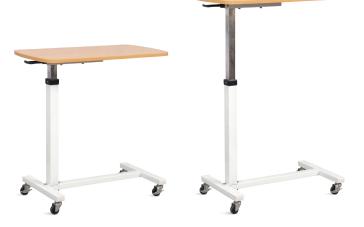

# Height adjustment

#### **Height Adjustment**

The gas spring system help the table cover moving up and down.