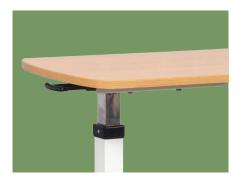

#### Table Top

 $\operatorname{\mathsf{MDF}}$  board on top with PVC side covers.

#### **Height Adjustment**

The gas spring system help the table cover moving up and down.