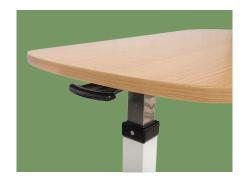

# Height adjustment

#### **Height Adjustment**

The gas spring system help the table cover moving up and down.