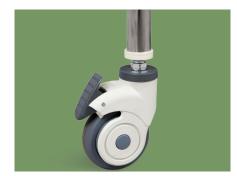

### Technical configuration

☑ 3'' Castor

4pcs

**Base | Steel** High-strength metal structure base frame, high bearing capacity and strong stability. Baosteel from Fortune Global 500.

Handle Pushing handle, easy to move the trolley.

Castor 3" Bulging pole wheel, two with brakes, easy to install, stable and smooth.