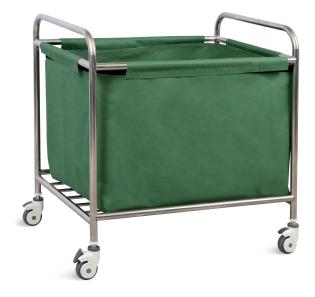

# NWH040 LAUNDRY TROLLEY

# NWH040

#### Structure

Φ25, Φ13mm stainless steel round tube, simple structure and practical; stainless steel material meets the needs of the vast market.

#### Material

One dirty clothes bag, waterproof cloth, waterproof and oil-proof, large capacity.

**Dimension** Size: 800×600×840mm, Collects and transports dirty clothes, the body is light and easy to move.

**Base | Steel** High-strength metal structure base frame, high bearing capacity and strong stability. Baosteel from Fortune Global 500.

Handle Pushing handle, easy to move the trolley.

Castor 3" Bulging pole wheel, two with brakes, easy to install, stable and smooth.