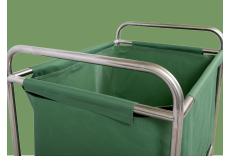

#### Material

One dirty clothes bag, waterproof cloth, waterproof and oil-proof, large capacity.

**Dimension** Size: 800×600×840mm, Collects and transports dirty clothes, the body is light and easy to move.