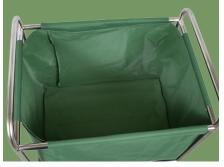

#### Material

One dirty clothes bag, waterproof cloth, waterproof and oil-proof, large capacity.

**Dimension** Size: 800×600×840mm, Collects and transports dirty clothes, the body is light and easy to move.