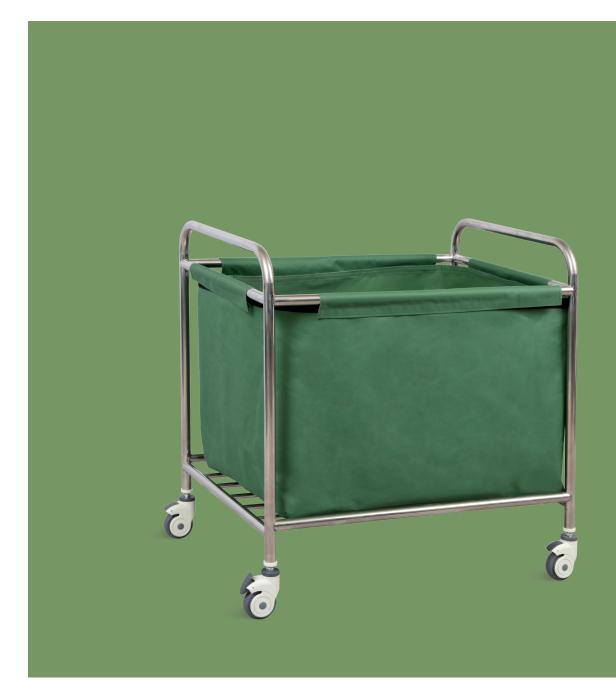

# NWH040 LAUNDRY TROLLEY

# NWH040

#### Structure

Φ25, Φ13mm stainless steel round tube, simple structure and practical; stainless steel material meets the needs of the vast market.

#### Material

One dirty clothes bag, waterproof cloth, waterproof and oil-proof, large capacity.

**Dimension** Size: 800×600×840mm, Collects and transports dirty clothes, the body is light and easy to move.

**Base | Steel** High-strength metal structure base frame, high bearing capacity and strong stability. Baosteel from Fortune Global 500.

Handle Pushing handle, easy to move the trolley.

Castor 3" Bulging pole wheel, two with brakes, easy to install, stable and smooth.