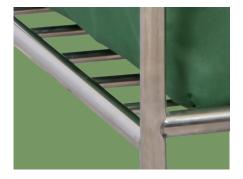

#### Structure

Φ25, Φ13mm stainless steel round tube, simple structure and practical; stainless steel material meets the needs of the vast market.

**Base | Steel** High-strength metal structure base frame, high bearing capacity and strong stability. Baosteel from Fortune Global 500.

Handle Pushing handle, easy to move the trolley.

Castor 3" Bulging pole wheel, two with brakes, easy to install, stable and smooth.