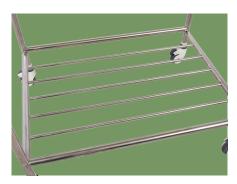

#### Structure

Φ25, Φ13mm stainless steel round tube, simple structure and practical; stainless steel material meets the needs of the vast market.