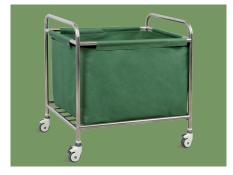

# NWH040 LAUNDRY TROLLEY

#### Material

One dirty clothes bag, waterproof cloth, waterproof and oil-proof, large capacity.

**Dimension** Size: 800×600×840mm, Collects and transports dirty clothes, the body is light and easy to move.

**Base | Steel** High-strength metal structure base frame, high bearing capacity and strong stability. Baosteel from Fortune Global 500.

Handle Pushing handle, easy to move the trolley.

Castor 3" Bulging pole wheel, two with brakes, easy to install, stable and smooth.