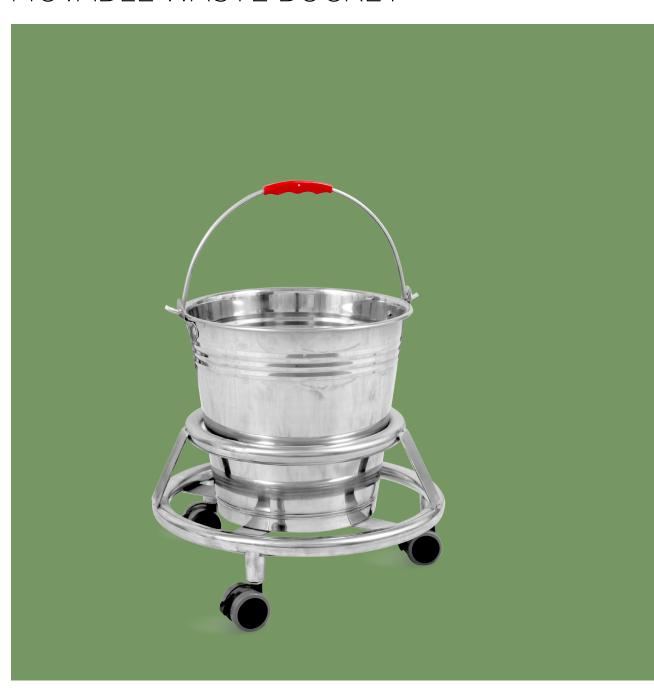

### MOVABLE WASTE BUCKET

## NWH038-4

#### FEATURES AND HIGHLIGHTS

#### ■ Size 400x400x320mm (LxWxH)

#### Technical configuration

| ☑ Stainless Steel Basket | 1pc  |
|--------------------------|------|
| ☑ Stainless Steel Base   | 1рс  |
| ☑ Casters                | 3pcs |

Material 3mm stainless steel plate