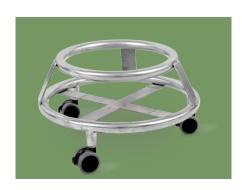

## NWH038-4

#### Technical configuration

| ☑ Stainless Steel Basket | 1pc  |
|--------------------------|------|
| ☑ Stainless Steel Base   | 1рс  |
| ☑ Casters                | 3pcs |

Material 3mm stainless steel plate

**Handle**Red plastic handle for added friction for easy lifting

Hook
Rubber sleeve at the hook to prevent falling off
and prevent scratching

Base Removable stainless steel base, Φ25\*1.2mm stainless steel round tube