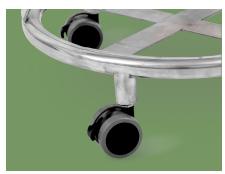

### Castors 5" covered casters. TPR tire no worn ou

TPR tire no worn out after running 30KM, save anti-winding hard shell, united forming without holts.

Pass Dynamic test: Bearing 120kg run 30KM and pass obstacles 500 time.