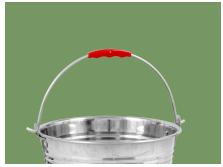

**Handle**Red plastic handle for added friction for easy lifting

Hook
Rubber sleeve at the hook to prevent falling off
and prevent scratching

Base Removable stainless steel base, Φ25\*1.2mm stainless steel round tube