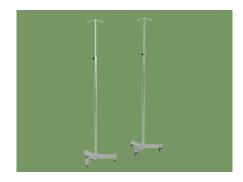

#### Casto

Three 2" universal wheels, one with brake, easy to move and lock, the locking mechanism ensures wheels stay fixed in place without rolling.

#### Height adjustment

Telescopic i.v. pole with a knob for adjusting freely, with an adjustment range of 1000-1200mm±10mm.