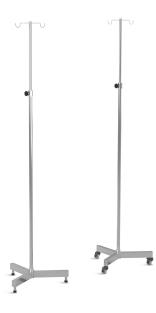

# STAINLESS STEEL INFUSION STAND (STAINLESS STEEL BASE)

#### Design

Simple and elegant appearance, light, convenient, and flexible.

#### Materia

The main use of  $\phi$ 19、 $\phi$ 22 stainless steel round tubes, 0.6mm thick, high bearing capacity and anti-rust

#### Welding technology

The base is made of 30\*30 stainless steel square tubes, anti-slipped and stable, with a scientifically designed structure for safety and reliability.

#### Casto

Three 2" universal wheels, one with brake, easy to move and lock, the locking mechanism ensures wheels stay fixed in place without rolling.

#### Hook

2 stainless steel hooks on the top, providing high bearing capacity, very convenient for two person to share one i.v. satnd.

#### Height adjustment

Telescopic i.v. pole with a knob for adjusting freely, with an adjustment range of 1000-1200mm±10mm.