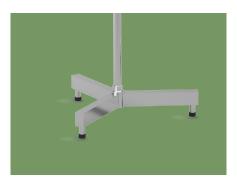

#### Welding technology

The base is made of 30\*30 stainless steel square tubes, anti-slipped and stable, with a scientifically designed structure for safety and reliability.