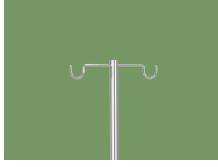

#### Hook

2 stainless steel hooks on the top, providing high bearing capacity, very convenient for two person to share one i.v. satnd.