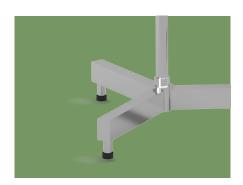

#### Welding technology

The base is made of 30\*30 stainless steel square tubes, anti-slipped and stable, with a scientifically designed structure for safety and reliability.