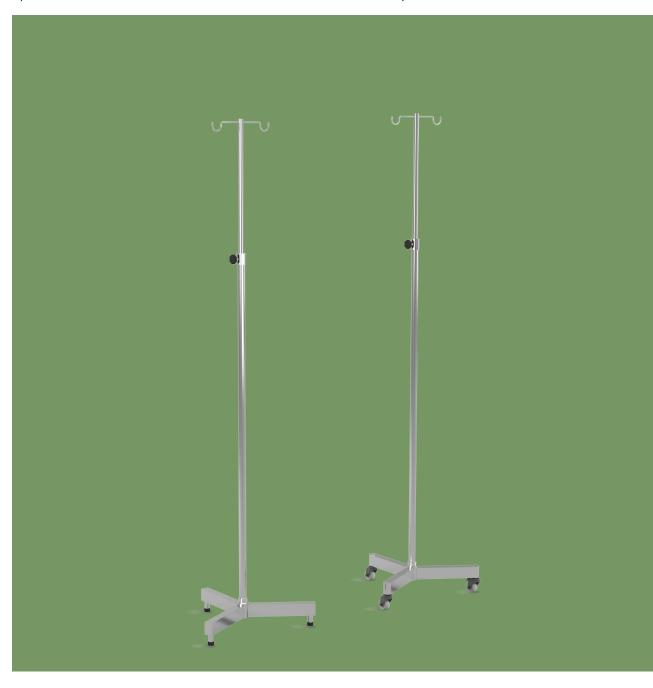

# STAINLESS STEEL INFUSION STAND (STAINLESS STEEL BASE)

#### Design

Simple and elegant appearance, light, convenient, and flexible.

#### Materia

The main use of  $\phi$ 19、 $\phi$ 22 stainless steel round tubes, 0.6mm thick, high bearing capacity and anti-rust

#### Welding technology

The base is made of 30\*30 stainless steel square tubes, anti-slipped and stable, with a scientifically designed structure for safety and reliability.

#### Casto

Three 2" universal wheels, one with brake, easy to move and lock, the locking mechanism ensures wheels stay fixed in place without rolling.

#### Hook

2 stainless steel hooks on the top, providing high bearing capacity, very convenient for two person to share one i.v. satnd.

#### Height adjustment

Telescopic i.v. pole with a knob for adjusting freely, with an adjustment range of 1000-1200mm±10mm.