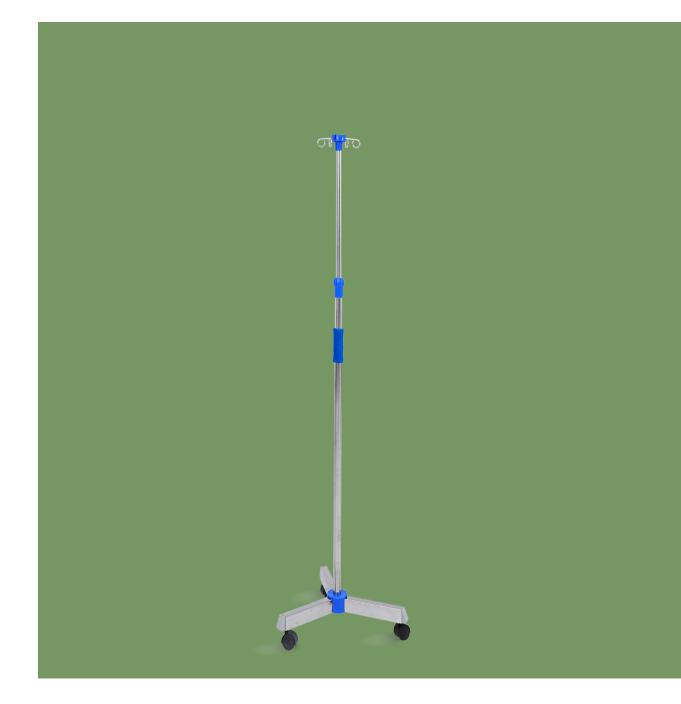

#### Overview

Hooks

Composed of high-quality stainless steel pipe, environmentally friendly ABS parts and silent casters. The five-foot base is made of stainless steel, non-slip and non-tipping, stable and easy to install, with high load-bearing capacity, and wide range of adjustable heights

#### Base

Stainless steel three-foot base, 360° rotating silent rubber wheel with brakes, non-slip and non-tipping, stable and safe to use

Four folding hooks, surface is galvanized, providing beautiful appearance

Pipe High quality stainless steel, durable and rustless