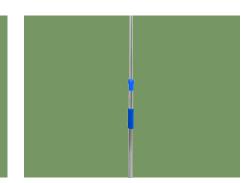

| 4 galvanized hooks |
| Casters                                      | 1.5 inch casters   |
| Single product net weight                    | 1.8kg              |
|                                              |                    |





#### Overview

Hooks

Composed of high-quality stainless steel pipe, environmentally friendly ABS parts and silent casters. The five-foot base is made of stainless steel, non-slip and non-tipping, stable and easy to install, with high load-bearing capacity, and wide range of adjustable heights



#### Handle

High density sponge grip, non-toxic and tasteless, anti-slip and anti-sweat, easy to use



#### Base

Stainless steel three-foot base, 360° rotating silent rubber wheel with brakes, non-slip and non-tipping, stable and safe to use



Four folding hooks, surface is galvanized, providing beautiful appearance

Pipe High quality stainless steel, durable and rustless



### NUMBER WIN



+86 18021239272

♥ No. 35, Lehong Road · Zhangjiagang (Jiangsu) · China

export@number-win.com

() www.number-win.com





As the circumstance of printing, the photos might have minor difference on color, tactile from real products. As the update of design and improvement, parameters and outlook of products might change, thanks for understanding.

General catalogue