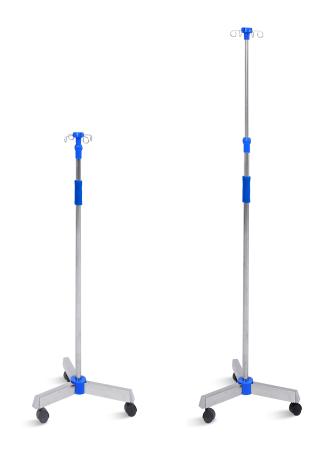

#### **Technical Parameters**

| Stainless steel three-foot base, base weight | 1.5kg              |
|----------------------------------------------|--------------------|
| Base diameter                                | 400mm±10mm         |
| Lifting range                                | 1100-2000mm±20mm   |
| Stainless steel 201 pipe, upper pipe         | φ19mm              |
| Lower pipe                                   | φ25mm              |
| Pipe thickness                               | 0.5mm              |
| ABS knob                                     |                    |
| • Hook                                       | 4 galvanized hooks |
| Casters                                      | 1.5 inch casters   |
| Single product net weight                    | 1.8kg              |
|                                              |                    |

#### Overview

Hooks

Composed of high-quality stainless steel pipe, environmentally friendly ABS parts and silent casters. The five-foot base is made of stainless steel, non-slip and non-tipping, stable and easy to install, with high load-bearing capacity, and wide range of adjustable heights

#### Base

Stainless steel three-foot base, 360° rotating silent rubber wheel with brakes, non-slip and non-tipping, stable and safe to use

Four folding hooks, surface is galvanized, providing beautiful appearance