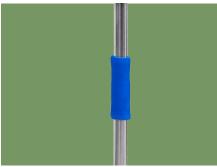

#### Handle

High density sponge grip, non-toxic and tasteless, anti-slip and anti-sweat, easy to use