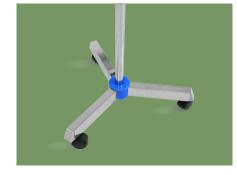

#### Overview

Hooks

Composed of high-quality stainless steel pipe, environmentally friendly ABS parts and silent casters. The five-foot base is made of stainless steel, non-slip and non-tipping, stable and easy to install, with high load-bearing capacity, and wide range of adjustable heights

#### Base

Stainless steel three-foot base, 360° rotating silent rubber wheel with brakes, non-slip and non-tipping, stable and safe to use

Four folding hooks, surface is galvanized, providing beautiful appearance