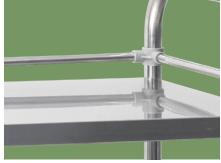

**Side Rail**Railings on three side at every layer, prevent the falling of items during implementation.

Handle
Pushing handle, easy to move the trolley.

3" Bulging pole wheel, two with brakes, easy to install, stable and smooth.