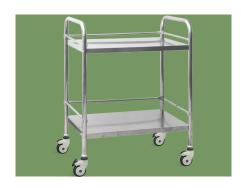

#### Technical parameters

■ Size (LxWxH) 670×450×900 mm

#### Technical configuration

**Structure**Disassembly structure, save volume.

Material Stainless steel frame with mirror surface polishing, baosteel from Fortune Global 500.

**Dimension**Size: 670×450×900mm, the body is light and easy to move.

**Side Rail**Railings on three side at every layer, prevent the falling of items during implementation.

Handle
Pushing handle, easy to move the trolley.

3" Bulging pole wheel, two with brakes, easy to install, stable and smooth.