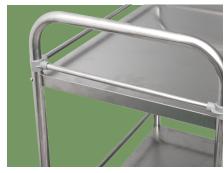

**Side Rail**Railings on three side at every layer, prevent the falling of items during implementation.

Handle
Pushing handle, easy to move the trolley.

3" Bulging pole wheel, two with brakes, easy to install, stable and smooth.