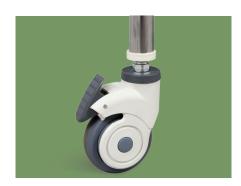

**Side Rail**Railings on three side at every layer, prevent the falling of items during implementation.

Handle
Pushing handle, easy to move the trolley.

3" Bulging pole wheel, two with brakes, easy to install, stable and smooth.