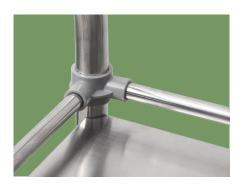

#### Technical configuration

**Structure**Disassembly structure, save volume.

Material Stainless steel frame with mirror surface polishing, baosteel from Fortune Global 500.

**Dimension**Size: 670×450×900mm, the body is light and easy to move.