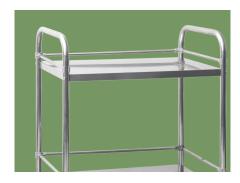

#### Technical configuration

**Structure**Disassembly structure, save volume.

Material Stainless steel frame with mirror surface polishing, baosteel from Fortune Global 500.

**Dimension**Size: 670×450×900mm, the body is light and easy to move.

**Side Rail**Railings on three side at every layer, prevent the falling of items during implementation.

Handle
Pushing handle, easy to move the trolley.

3" Bulging pole wheel, two with brakes, easy to install, stable and smooth.