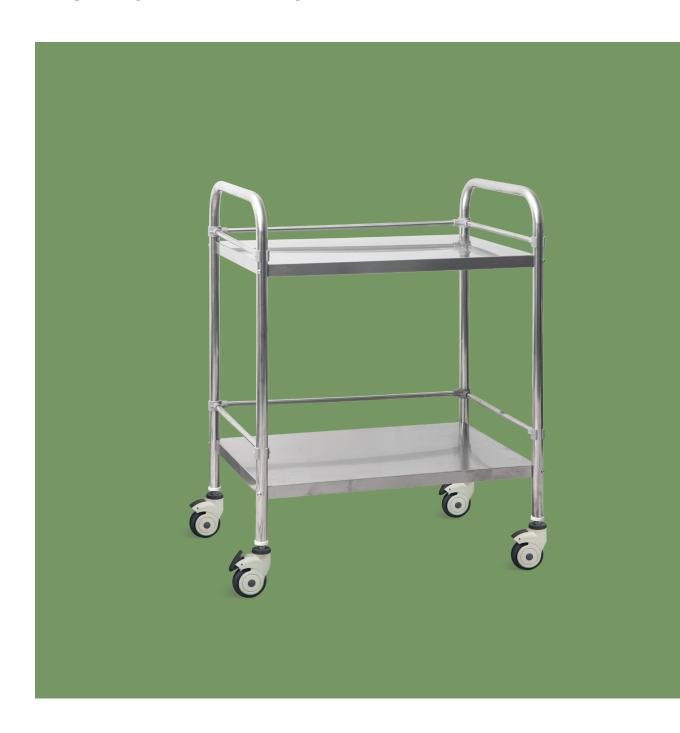

#### Technical parameters

■ Size (LxWxH) 670×450×900 mm

#### Technical configuration

**Structure**Disassembly structure, save volume.

Material Stainless steel frame with mirror surface polishing, baosteel from Fortune Global 500.

**Dimension**Size: 670×450×900mm, the body is light and easy to move.

**Side Rail**Railings on three side at every layer, prevent the falling of items during implementation.

Handle
Pushing handle, easy to move the trolley.

3" Bulging pole wheel, two with brakes, easy to install, stable and smooth.