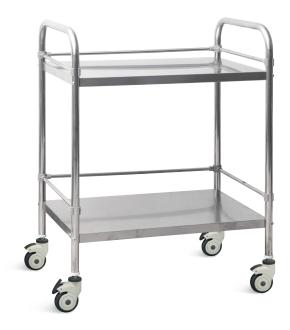

#### Technical parameters

■ Size (LxWxH) 670×450×900 mm

#### Technical configuration

**Structure**Disassembly structure, save volume.

Material Stainless steel frame with mirror surface polishing, baosteel from Fortune Global 500.

**Dimension**Size: 670×450×900mm, the body is light and easy to move.

**Side Rail**Railings on three side at every layer, prevent the falling of items during implementation.

Handle
Pushing handle, easy to move the trolley.

3" Bulging pole wheel, two with brakes, easy to install, stable and smooth.