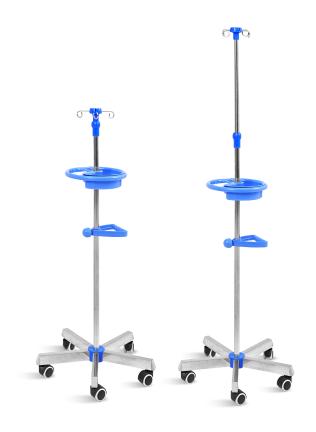

#### Technical parameters

| Base diameter                         | 500mm±10mm        |
|---------------------------------------|-------------------|
| <ul> <li>Storage tray size</li> </ul> | 270×270×60mm±10mm |
| <ul> <li>Lifting range</li> </ul>     | 1100-2000mm±20mm  |
| <ul> <li>Upper pipe</li> </ul>        | ф19mm             |
| <ul> <li>Lower pipe</li> </ul>        | ф25mm             |
| <ul> <li>Pipe thickness</li> </ul>    | 0.5mm             |
| <ul> <li>Base weight</li> </ul>       | 2.5kg             |
| Single product net weight             | 3.8kg             |
|                                       |                   |