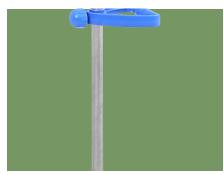

#### Handle

Environmentally friendly ABS handle, easy to push and pull, height can be adjusted.