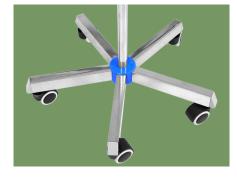

#### Base

Stainless steel base, 360° rotating silent rubber wheel with brakes, non-slip and non-tipping, stable and safe to use.