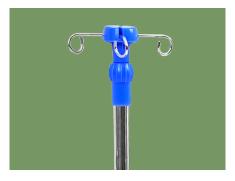

#### Hook

Four folding hooks, surface is galvanized, providing beautiful appearance.