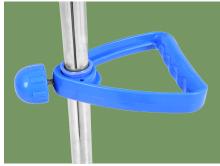

#### Handle

Environmentally friendly ABS handle, easy to push and pull, height can be adjusted.