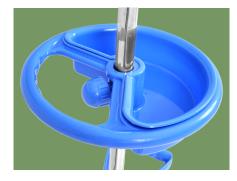

#### Others

Environmentally friendly ABS circular storage tray, height can be adjusted.