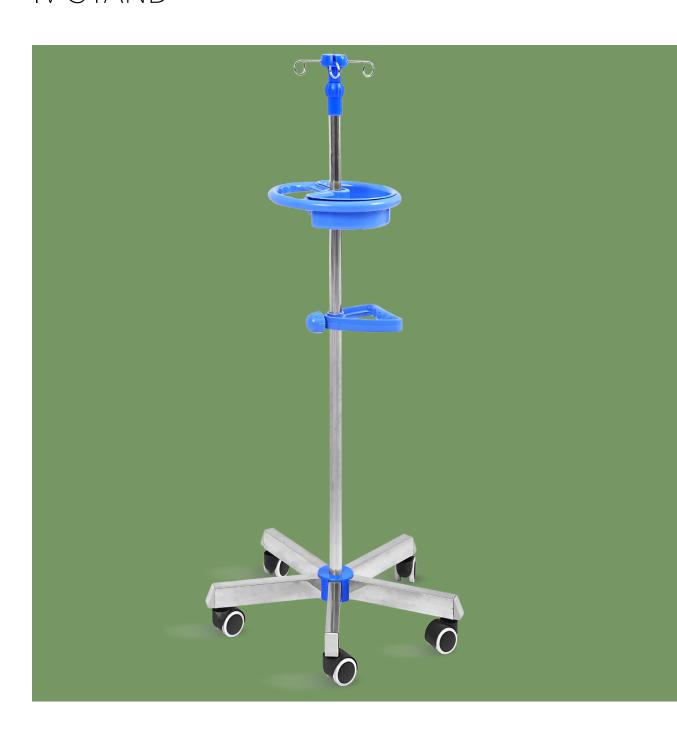

#### Overview

Composed of high-quality stainless steel pipe, environmentally friendly ABS parts and silent casters. The five-foot base is made of stainless steel, non-slip and non-tipping, stable and easy to install, with high load-bearing capacity, and wide range of adjustable heights.

#### Base

Stainless steel base, 360° rotating silent rubber wheel with brakes, non-slip and non-tipping, stable and safe to use.

#### Hook

Four folding hooks, surface is galvanized, providing beautiful appearance.

#### Pipe

High quality stainless steel, durable and rustless.

#### Others

Environmentally friendly ABS circular storage tray, height can be adjusted.