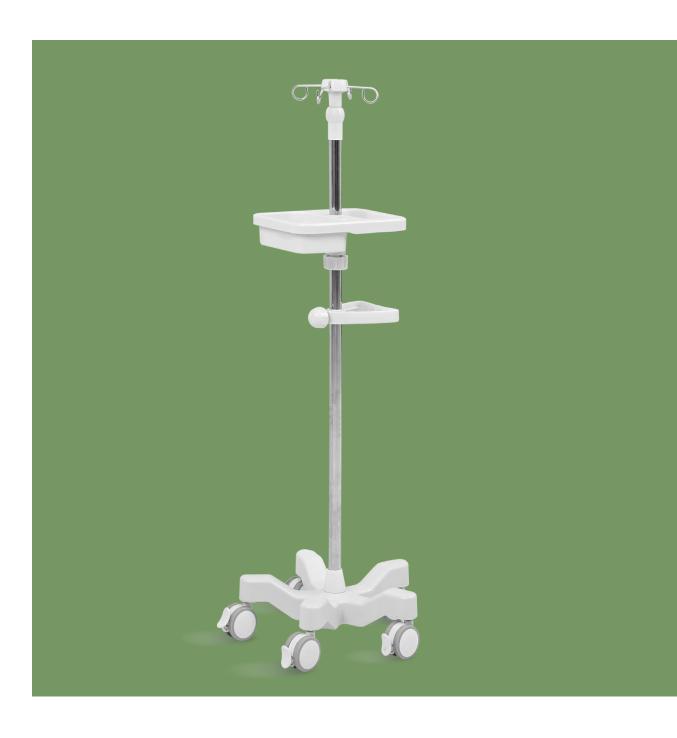

#### Overview

Composed of high-quality stainless steel pipe, environmentally friendly ABS parts and silent casters. With large five-foot base, non-slip and non-tipping, stable and easy to install, providing high load-bearing capacity, and wide range of adjustable heights.

#### Base

Cast steel base with plastic cover, 360° rotating silent rubber wheel with brakes, non-slip and non-tipping, stable and safe to use.

#### Hook

Four folding hooks, surface is galvanized, providing beautiful appearance.

#### Others

Environmentally friendly ABS square storage tray, height can be adjusted .